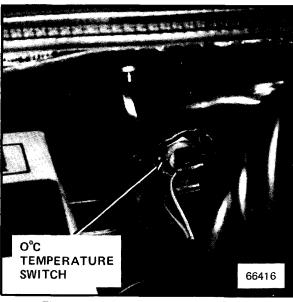

Figure 1 - Behind Left Front Shock Tower

Figure 2 - Forward Of Left Front Shock Tower

| (continued)                                                                                                                                                                                                                                                                                                             |                                                                                                                                                                                                                                                                                                                                                                                                                                                                                                                                                                                                      |                                                                                                 |
|-------------------------------------------------------------------------------------------------------------------------------------------------------------------------------------------------------------------------------------------------------------------------------------------------------------------------|------------------------------------------------------------------------------------------------------------------------------------------------------------------------------------------------------------------------------------------------------------------------------------------------------------------------------------------------------------------------------------------------------------------------------------------------------------------------------------------------------------------------------------------------------------------------------------------------------|-------------------------------------------------------------------------------------------------|
| C104 (3 pins)                                                                                                                                                                                                                                                                                                           | Right side of dash, above glove box Under left side of dash, on steering                                                                                                                                                                                                                                                                                                                                                                                                                                                                                                                             | 212-6                                                                                           |
| G100                                                                                                                                                                                                                                                                                                                    | column                                                                                                                                                                                                                                                                                                                                                                                                                                                                                                                                                                                               | 210-1                                                                                           |
| G101                                                                                                                                                                                                                                                                                                                    | Top front of engine                                                                                                                                                                                                                                                                                                                                                                                                                                                                                                                                                                                  | 203-1                                                                                           |
| G302                                                                                                                                                                                                                                                                                                                    | Top rear of engine Under left side of rear seat                                                                                                                                                                                                                                                                                                                                                                                                                                                                                                                                                      | 209-2                                                                                           |
| FUEL CONTROL                                                                                                                                                                                                                                                                                                            |                                                                                                                                                                                                                                                                                                                                                                                                                                                                                                                                                                                                      |                                                                                                 |
| Air Flow Meter Barometric Pressure Sensor Cold Start Valve Coolant Temperature Sensor Diagnostic Connector Fuel Pump Relay Fuel Shutoff Relay Ignition Coil Ignition Control Module Ignition Switch Injection Control Module Oxygen Sensor Thermotime Switch Throttle Switch Vacuum Advance Control C101 (19 pins) G101 | Behind air cleaner  Mounted on air intake housing Top center of engine.  Front of engine, top of thermostat housing Top front of engine On bracket in front of left front shock tower On bracket in front of left front shock tower On right front wheel well On bulkhead, above brake vacuum booster Upper part of steering column Right side of dash, above glove box RH rear of engine, in exhaust manifold Front of engine, top of thermostat housing Below rear of throttle body On bracket in front of left front shock tower On power distribution box Top front of engine Top rear of engine | 204-1<br>205-2<br>203-1<br>202-2<br>202-2<br>201-2<br>201-2<br>202-1<br>202-2<br>201-1<br>203-1 |
| IDLE SPEED CONTROL                                                                                                                                                                                                                                                                                                      |                                                                                                                                                                                                                                                                                                                                                                                                                                                                                                                                                                                                      |                                                                                                 |
| 0°C (32°F) Temp Switch<br>Automatic Trans. Range Switch<br>Coolant Temperature                                                                                                                                                                                                                                          | On bulkhead, behind distributor                                                                                                                                                                                                                                                                                                                                                                                                                                                                                                                                                                      | 207-1                                                                                           |
| Switch/Sender  Diagnostic Connector  Fuel Pump Relay  Idle Speed Control Unit  Idle Speed Control Valve                                                                                                                                                                                                                 | Front of engine, top of thermostat housing  Top front of engine  On bracket in front of left front shock tower Right side of dash, above glove box  Top rear of engine                                                                                                                                                                                                                                                                                                                                                                                                                               | 202-2<br>202-2<br>201-2<br>202-1<br>203-1                                                       |