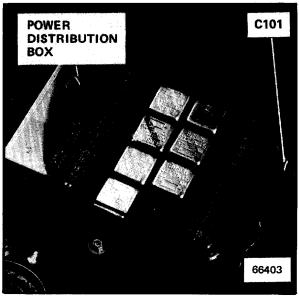

# **POWER DISTRIBUTION**

| Diagnostic Connector Ignition Switch | Top front of engine                                                              | 202-2          |
|--------------------------------------|----------------------------------------------------------------------------------|----------------|
| Power Distribution Box               | At top rear of left front wheel well Under left side of dash, on steering column | 201-1<br>201-1 |
| C302 (25 pins) Accy Connector G100   | Upper left corner of driver's footwell  Behind right front shock tower           | 211-3          |
| G200                                 | Under left side of dash, above brake pedal                                       | 210-2          |

# **START**

| Automatic Trans. Range Switch | At base of shift lever                     |       |
|-------------------------------|--------------------------------------------|-------|
| Diagnostic Connector          | Top front of engine                        | 202-2 |
| Ignition Switch               | Upper part of steering column              |       |
| Power Distribution Box        | At top rear of left front wheel well       | 201-1 |
| Start Relay                   | Upper left corner of drivers footwell      |       |
| C101 (19 pins)                | On power distribution box                  | 201-1 |
| C200 (9 pins)                 | Under left side of dash, on steering       |       |
|                               | column                                     | 210-1 |
| C241 (1 pins)                 | Behind instrument panel, above steering    |       |
|                               | column                                     | 208-2 |
| C301 (2 pins)                 | At base of shift level                     |       |
| G100                          | Behind right front shock tower             |       |
| G200                          | Under left side of dash, above brack pedal | 210-2 |
|                               |                                            |       |

# **IGNITION/FUEL DELIVERY**

| IGITITION I GEE DELIVERT                                                                                                    |                                                                                                         |                                  |
|-----------------------------------------------------------------------------------------------------------------------------|---------------------------------------------------------------------------------------------------------|----------------------------------|
| Auxiliary Fuel Pump  Diagnostic Connector  Fuel Pump Relay  Idle Speed Control Unit  Ignition Coil  Ignition Control Module | In fuel tank                                                                                            | 209-1<br>202-2<br>201-2<br>202-1 |
| Ignition Switch                                                                                                             | booster                                                                                                 | 203-2                            |
| Injection Control Module Main Fuel Pump                                                                                     | Right side of dash, above glove box Under car, in front of left rear wheel                              | 202-1                            |
| Power Distribution Box C101 (19 pins) C103 (29 pins)                                                                        | At top rear of left front wheel well  On power distribution box  Upper left corner of driver's footwell | 201-1<br>201-1<br>211-3          |
|                                                                                                                             |                                                                                                         |                                  |