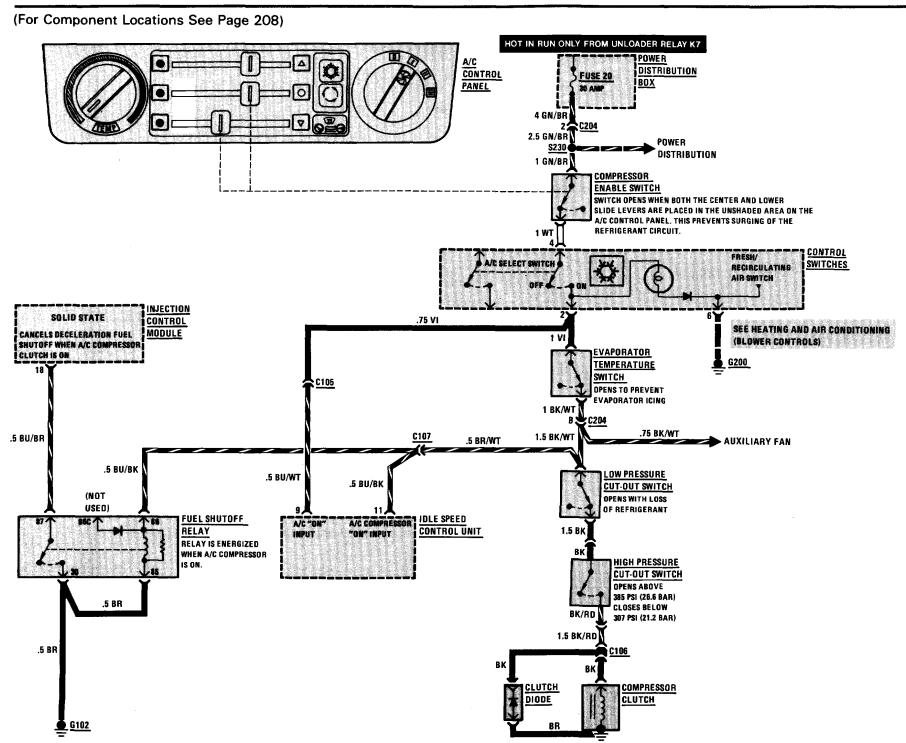

# 140 HEATING AND AIR CONDITIONING (COMPRESSOR CONTROLS)

(For Component Locations See Page 208)

(For Component Locations See Page 209)

(For Component Locations See Page 209)

(For Component Locations See Page 209)