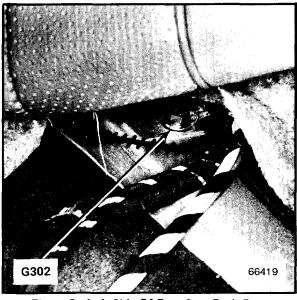

Figure 1 - Behind Left Front Shock Tower

Figure 2 - Forward Of Left Front Shock Tower

| (continued)                                                                                                                                                                                                                                                                                                             |                                                                                                                                                                                                                                                                                                                                                                                                                                                                                                                                                                                                      |                                                                                                 |
|-------------------------------------------------------------------------------------------------------------------------------------------------------------------------------------------------------------------------------------------------------------------------------------------------------------------------|------------------------------------------------------------------------------------------------------------------------------------------------------------------------------------------------------------------------------------------------------------------------------------------------------------------------------------------------------------------------------------------------------------------------------------------------------------------------------------------------------------------------------------------------------------------------------------------------------|-------------------------------------------------------------------------------------------------|
| C104 (3 pins)                                                                                                                                                                                                                                                                                                           | Right side of dash, above glove box Under left side of dash, on steering                                                                                                                                                                                                                                                                                                                                                                                                                                                                                                                             | 212-6                                                                                           |
| G100                                                                                                                                                                                                                                                                                                                    | column                                                                                                                                                                                                                                                                                                                                                                                                                                                                                                                                                                                               | 210-1                                                                                           |
| G101                                                                                                                                                                                                                                                                                                                    | Top front of engine                                                                                                                                                                                                                                                                                                                                                                                                                                                                                                                                                                                  | 203-1                                                                                           |
| G302                                                                                                                                                                                                                                                                                                                    | Top rear of engine Under left side of rear seat                                                                                                                                                                                                                                                                                                                                                                                                                                                                                                                                                      | 209-2                                                                                           |
| FUEL CONTROL                                                                                                                                                                                                                                                                                                            |                                                                                                                                                                                                                                                                                                                                                                                                                                                                                                                                                                                                      |                                                                                                 |
| Air Flow Meter Barometric Pressure Sensor Cold Start Valve Coolant Temperature Sensor Diagnostic Connector Fuel Pump Relay Fuel Shutoff Relay Ignition Coil Ignition Control Module Ignition Switch Injection Control Module Oxygen Sensor Thermotime Switch Throttle Switch Vacuum Advance Control C101 (19 pins) G101 | Behind air cleaner  Mounted on air intake housing Top center of engine.  Front of engine, top of thermostat housing Top front of engine On bracket in front of left front shock tower On bracket in front of left front shock tower On right front wheel well On bulkhead, above brake vacuum booster Upper part of steering column Right side of dash, above glove box RH rear of engine, in exhaust manifold Front of engine, top of thermostat housing Below rear of throttle body On bracket in front of left front shock tower On power distribution box Top front of engine Top rear of engine | 204-1<br>205-2<br>203-1<br>202-2<br>202-2<br>201-2<br>201-2<br>202-1<br>202-2<br>201-1<br>203-1 |
| IDLE SPEED CONTROL                                                                                                                                                                                                                                                                                                      |                                                                                                                                                                                                                                                                                                                                                                                                                                                                                                                                                                                                      |                                                                                                 |
| 0°C (32°F) Temp Switch<br>Automatic Trans. Range Switch<br>Coolant Temperature                                                                                                                                                                                                                                          | On bulkhead, behind distributor                                                                                                                                                                                                                                                                                                                                                                                                                                                                                                                                                                      | 207-1                                                                                           |
| Switch/Sender  Diagnostic Connector  Fuel Pump Relay  Idle Speed Control Unit  Idle Speed Control Valve                                                                                                                                                                                                                 | Front of engine, top of thermostat housing  Top front of engine  On bracket in front of left front shock tower Right side of dash, above glove box  Top rear of engine                                                                                                                                                                                                                                                                                                                                                                                                                               | 202-2<br>202-2<br>201-2<br>202-1<br>203-1                                                       |

#### (continued) Wiper Motor ..... Under left side freshair intake cowl Wiper/Washer Switch ...... Upper right side of steering column C201 (6 pins)..... Under left side of dash, on steering column ... 210-1 C108 ..... In power distribution box C109 ..... Near Wiper Motor G200.... Under left side of dash, above brake pedal ... 210-2 G201 (Steering Column Ground) ..... Upper left side of steering column SPEEDOMETER/INDICATORS/GAUGES Coolant Temperature Switch/Sender ..... Front of engine, top of thermostat housing ... 202-2 Dash Warning Display ...... Top center of dash Diagnostic Connector ...... Top front of engine ..... 202-2 Fuel Tank Sender..... Top of fuel tank ..... 209-1 Ignition Switch ..... Upper part of steering column Oil Pressure Switch..... On top rear of cylinder head Power Distribution Box ...... At top rear of left front wheel well..... 201-1 Speedometer Sender ...... In rear of differential C101 (19 pins) ..... On power distribution box ..... 201-1 C103 (29 pins) ..... Upper left corner of driver's footwell ...... 211-3 C200 (9 pins)..... Under left side of dash, on steering column 210-1 G200..... Under left side of dash, above brake pedal ... 210-2 G302..... Under left side of rear seat ..... 209-2 TACHOMETER/FUEL ECONOMY GAUGE Ignition Control Module ..... On bulkhead, above brake vacuum booster ... 203-2 Injection Control Module ..... Right side of dash, above glove box..... 202-1 Power Distribution Box ...... At top rear of left front wheel well..... 201-1 C103 (29 pins) ..... Upper left corner of driver's footwell ..... 211-3 C104 (3 pins)..... Right side of dash, above glove box..... 212-6 G200.... Under left side of dash, above brake pedal .. 210-2 SERVICE INTERVAL INDICATOR Coolant Temperature Switch/Sender ..... Front of engine, top of thermostat housing ... 202-2 Ignition Control Module ..... On bulkhead, above brake vacuum booster ...