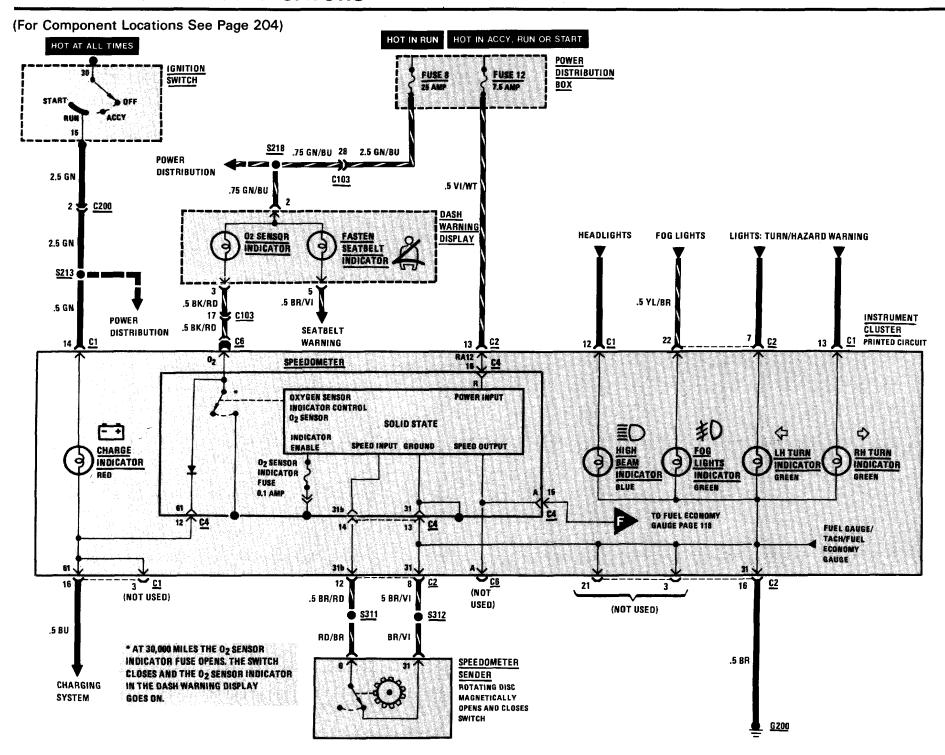

#### (continued) Wiper Motor ..... Under left side freshair intake cowl Wiper/Washer Switch ...... Upper right side of steering column C201 (6 pins)..... Under left side of dash, on steering column ... 210-1 C108 ..... In power distribution box C109 ..... Near Wiper Motor G200.... Under left side of dash, above brake pedal ... 210-2 G201 (Steering Column Ground) ..... Upper left side of steering column SPEEDOMETER/INDICATORS/GAUGES Coolant Temperature Switch/Sender ..... Front of engine, top of thermostat housing ... 202-2 Dash Warning Display ...... Top center of dash Diagnostic Connector ...... Top front of engine ..... 202-2 Fuel Tank Sender..... Top of fuel tank ..... 209-1 Ignition Switch ..... Upper part of steering column Oil Pressure Switch..... On top rear of cylinder head Power Distribution Box ...... At top rear of left front wheel well..... 201-1 Speedometer Sender ...... In rear of differential C101 (19 pins) ..... On power distribution box ..... 201-1 C103 (29 pins) ..... Upper left corner of driver's footwell ...... 211-3 C200 (9 pins)..... Under left side of dash, on steering column 210-1 G200..... Under left side of dash, above brake pedal ... 210-2 G302..... Under left side of rear seat ..... 209-2 TACHOMETER/FUEL ECONOMY GAUGE Ignition Control Module ..... On bulkhead, above brake vacuum booster ... 203-2 Injection Control Module ..... Right side of dash, above glove box..... 202-1 Power Distribution Box ...... At top rear of left front wheel well..... 201-1 C103 (29 pins) ..... Upper left corner of driver's footwell ..... 211-3 C104 (3 pins)..... Right side of dash, above glove box..... 212-6 G200.... Under left side of dash, above brake pedal .. 210-2 SERVICE INTERVAL INDICATOR Coolant Temperature Switch/Sender ..... Front of engine, top of thermostat housing ... 202-2 Ignition Control Module ..... On bulkhead, above brake vacuum booster ...