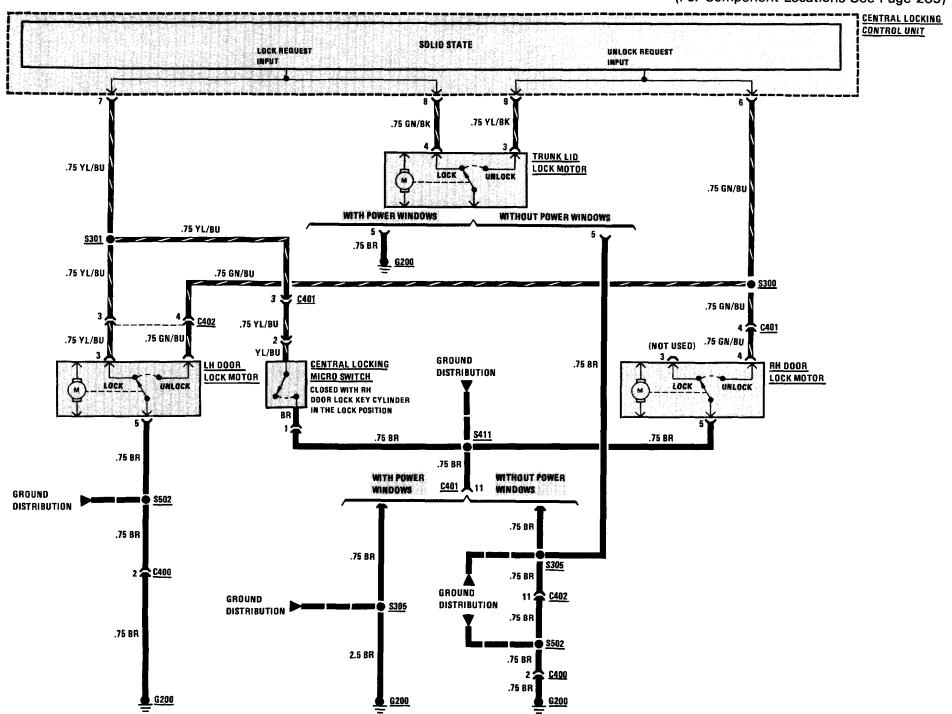

05)



(For Component Locations See Page 205) POWER DISTRIBUTION FROM AS HISH BEAN RELAY ON FACING вох FROM K4 LOW BEAM RELAY ON FACING PAGE PAGE FUSE 14 7.5 AMP FUSE 2 7.5 AMP FUSE 13 7.5 AMP FUSE 1 7.5 AMP TO FOR LIGHT YL/WT 3M SPLICE RELAY KE ON FACING PAGE 1 WT/BU 1 YL/BU 1 YL/WT 1 WT/VI .5 WT/VI 1 WT/BU 1 WT/VI LH DUAL BEAM RH DUAL INSTRUMENT [ RH HIGH BEAM LH HIGH BEAM BEAM CLUSTER PRINTED LOW ' INDICATOR CIRCUIT INDICATORS 16 Y C2 1 BR 1 BR 1 BR 1 BR GROUND Distribution 2.5 BR S114 S100 .5 BR 4 BR <u>G200</u> G104



(For Component Locations See Page 208)



# 140 HEATING AND AIR CONDITIONING (COMPRESSOR CONTROLS)



(For Component Locations See Page 208)





(For Component Locations See Page 209)



(For Component Locations See Page 209)



(For Component Locations See Page 209)



(For Component Locations See Page 210)









#### CENTRAL LOCKING WITHOUT POWER WINDOWS

#### POWER MIRRORS AND INTERIOR LIGHTS WITH CENTRAL LOCKING OR POWER WINDOWS







# **POWER DISTRIBUTION**

| Diagnostic Connector Ignition Switch | Top front of engine                                                              | 202-2          |
|--------------------------------------|----------------------------------------------------------------------------------|----------------|
| Power Distribution Box               | At top rear of left front wheel well Under left side of dash, on steering column | 201-1<br>201-1 |
| C302 (25 pins) Accy Connector G100   | Upper left corner of driver's footwell  Behind right front shock tower           | 211-3          |
| G200