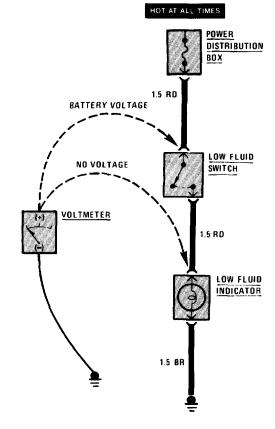

#### Voltage Test

This test measures voltage in a circuit. By taking measurements at several points (terminals or connectors) along the circuit, you can isolate the problem.

To take a voltage measurement, connect the negative lead of the voltmeter to the battery's negative terminal or other known good ground. Then connect the positive lead of the voltmeter to the point you want to test. The voltmeter will measure the voltage present at that point in the circuit.

#### Short Test Using Voltmeter

Remove the blown fuse and disconnect the load. Connect the voltmeter leads to the fuse terminals. The positive lead should be connected to the terminal closest to the power source.

Starting near the POWER DISTRIBUTION BOX, move the wire harness back and forth and watch the voltmeter reading. If the voltmeter registers a reading, there is a short to ground in the wiring. Somewhere in the area of the harness being moved, the wire insulation is worn away and the circuit is grounding.