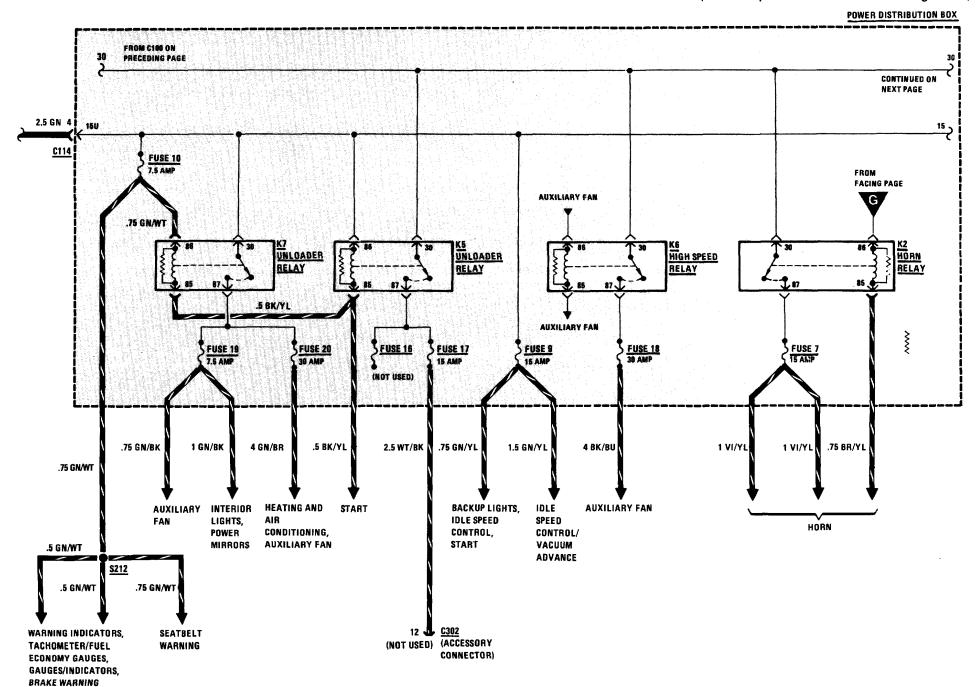

The power distribution schematic shows the current feed through all the connections from the Battery and Alternator to each fuse and the Ignition and Light Switches. If the Power Distribution schematic is combined with any other circuit schematic, a complete picture is made of how that circuit works. The Ground Distribution schematics show how several circuits are connected to common grounds.

Figure 1 - Behind Left Front Shock Tower

| FUSE<br>NO. | SIZE/<br>COLOR | CIRCUIT NAME                                                                                                                                                                   |
|-------------|----------------|--------------------------------------------------------------------------------------------------------------------------------------------------------------------------------|
| 1           | 7.5A (BR)      | Headlights (also fuses 2, 13, 16).                                                                                                                                             |
| 2           | 7.5A (BR)      | Headlights (also fuses 1, 13, 14).                                                                                                                                             |
| 3           | 15A (LT BLU)   | Auxiliary Fan (also fuse 18).                                                                                                                                                  |
| 4           | 15A (LT BU)    | Lights: Turn/Hazard Warning (also fuse 24).                                                                                                                                    |
| 5           | 25A (WT)       | Wiper/Washer.                                                                                                                                                                  |
| 6           | 7.5A (BR)      | Stoplights.                                                                                                                                                                    |
| 7           | 15A (LT BU)    | Horn.                                                                                                                                                                          |
| 8           | 25A (WT)       | Lights: Dash<br>Rear Defogger;<br>Seatbelt Warning (also fuse 10);<br>Speedometer/Indicators (also fuse 12).                                                                   |
| 9           | 15A (LT BU)    | ldle Speed Control/Vacuum Advance;<br>Backup Lights.                                                                                                                           |
| 10          | 7.5A (BR)      | Seatbelt Warning (also fuse 8);<br>Service Interval Indicator (also fuse 24);<br>Tachometer/Fuel Economy Gauges (also fuse 24);<br>Gauges/Indicators;<br>Brake Warning System. |
| 11          | 15A (LT BU)    | Fuel Delivery.                                                                                                                                                                 |
| 12          | 7.5A (BR)      | Radio (also fuse 21);<br>Speedometer/Indicators (also fuse 8).                                                                                                                 |
| 13          | 7.5A (BR)      | Headlights (also fuses 1, 2, 14).                                                                                                                                              |
| 14          | 7.5A (BR)      | Headlights (also fuses 1, 2, 13).                                                                                                                                              |
| 15          |                | Not Used.                                                                                                                                                                      |
| 16          |                | Not Used.                                                                                                                                                                      |
| 17          | 15A (LT BU)    | Accessory Connector.(Not Used)                                                                                                                                                 |
| 18          | 30A (LT GN)    | Auxiliary Fan (also fuses 3, 19).                                                                                                                                              |
| 19          | 7.5A (BR)      | Auxiliary Fan (also fuses 3, 18);<br>Interior Lights (also fuses 21, 22, 27).<br>Power Mirrors.                                                                                |

| FUSE<br>NO. | SIZE/<br>COLOR | CIRCUIT NAME                                                                                                                                                 |
|-------------|----------------|--------------------------------------------------------------------------------------------------------------------------------------------------------------|
| 20          | 30A (LT GN)    | Heater/Air Conditioning (also fuse 28).                                                                                                                      |
| 21          | 7.5A (BR)      | Auto-Charging Flashlight; Digital Clock; Glove Box Light; Ignition Key Warning; Interior Lights (also fuses 14, 22, 27); Radio (also fuses 12); Trunk Light. |
| 22          | 7.5A (BR)      | Interior Lights (also fuses 19, 21, 27);<br>Lights: Front Park/Tail;<br>Lights: Front Side Marker.                                                           |
| 23          | 7.5A (BR)      | Lights: Dash;<br>Lights: Front Park/Tail;<br>Lights: Front Side Marker;<br>Lights: Rear Marker/License.                                                      |
| 24          | 15A (LT BU)    | Lights: Turn/Hazard Warning (also fuse 4);<br>Tachometer/Fuel Economy Gauges (also fuse 10);<br>Service Interval Indicator (also fuse 10).                   |
| 25          | 25A (WT)       | Not Used.                                                                                                                                                    |
| 26          | 25A (WT)       | Not Used.                                                                                                                                                    |
| 27          | 25A (WT)       | Interior Lights (also fuses 19, 21, 22).<br>Central Locking.                                                                                                 |
| 28          | 25A (WT)       | Cigar Lighter;<br>Power Antenna.                                                                                                                             |
| 29          | 7.5A (BR)      | Fog Lights.                                                                                                                                                  |
| 30          | 7.5A (BR)      | Fog Lights.                                                                                                                                                  |