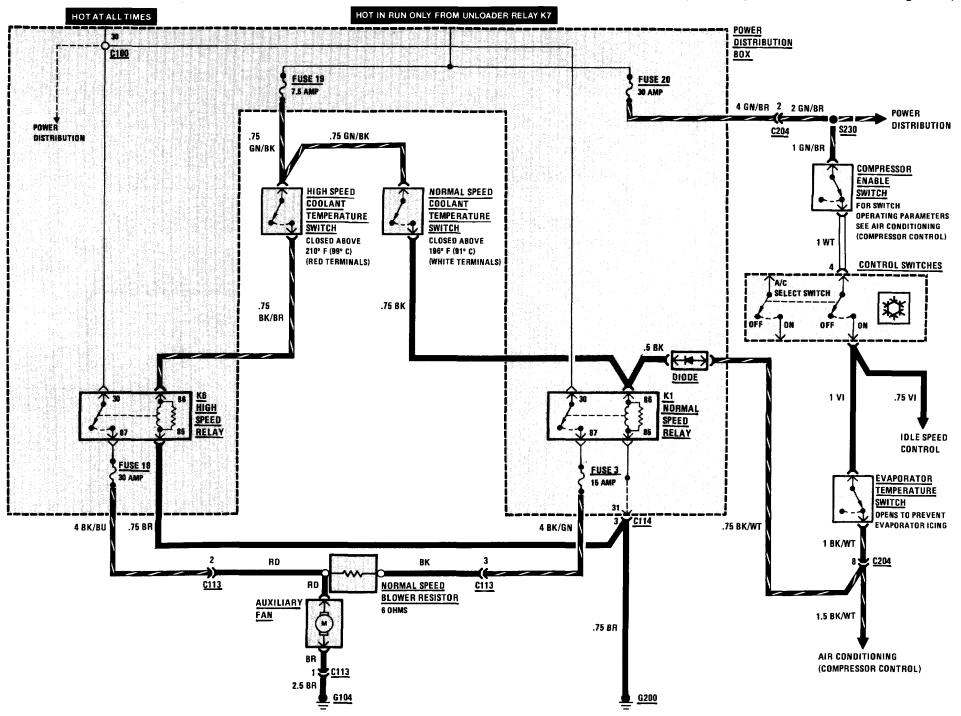

# 140 HEATING AND AIR CONDITIONING (COMPRESSOR CONTROLS)

(For Component Locations See Page 208)

(For Component Locations See Page 209)

(For Component Locations See Page 209)

(For Component Locations See Page 209)