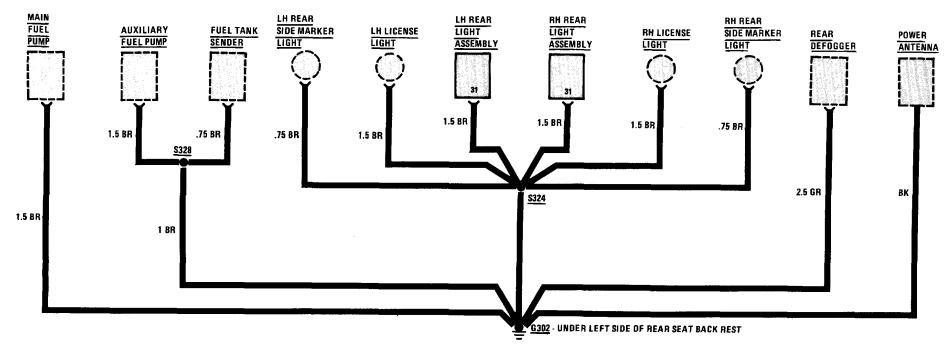

Figure 1 - Behind Left Front Shock Tower

Figure 2 - Forward Of Left Front Shock Tower

| (continued)                                                                                                                                                                                                                                                                                                             |                                                                                                                                                                                                                                                                                                                                                                                                                                                                                                                                                                                                      |                                                                                                 |
|-------------------------------------------------------------------------------------------------------------------------------------------------------------------------------------------------------------------------------------------------------------------------------------------------------------------------|------------------------------------------------------------------------------------------------------------------------------------------------------------------------------------------------------------------------------------------------------------------------------------------------------------------------------------------------------------------------------------------------------------------------------------------------------------------------------------------------------------------------------------------------------------------------------------------------------|-------------------------------------------------------------------------------------------------|
| C104 (3 pins)                                                                                                                                                                                                                                                                                                           | Right side of dash, above glove box Under left side of dash, on steering                                                                                                                                                                                                                                                                                                                                                                                                                                                                                                                             | 212-6                                                                                           |
| G100                                                                                                                                                                                                                                                                                                                    | column                                                                                                                                                                                                                                                                                                                                                                                                                                                                                                                                                                                               | 210-1                                                                                           |
| G101                                                                                                                                                                                                                                                                                                                    | Top front of engine                                                                                                                                                                                                                                                                                                                                                                                                                                                                                                                                                                                  | 203-1                                                                                           |
| G302                                                                                                                                                                                                                                                                                                                    | Top rear of engine Under left side of rear seat                                                                                                                                                                                                                                                                                                                                                                                                                                                                                                                                                      | 209-2                                                                                           |
| FUEL CONTROL                                                                                                                                                                                                                                                                                                            |                                                                                                                                                                                                                                                                                                                                                                                                                                                                                                                                                                                                      |                                                                                                 |
| Air Flow Meter Barometric Pressure Sensor Cold Start Valve Coolant Temperature Sensor Diagnostic Connector Fuel Pump Relay Fuel Shutoff Relay Ignition Coil Ignition Control Module Ignition Switch Injection Control Module Oxygen Sensor Thermotime Switch Throttle Switch Vacuum Advance Control C101 (19 pins) G101 | Behind air cleaner  Mounted on air intake housing Top center of engine.  Front of engine, top of thermostat housing Top front of engine On bracket in front of left front shock tower On bracket in front of left front shock tower On right front wheel well On bulkhead, above brake vacuum booster Upper part of steering column Right side of dash, above glove box RH rear of engine, in exhaust manifold Front of engine, top of thermostat housing Below rear of throttle body On bracket in front of left front shock tower On power distribution box Top front of engine Top rear of engine | 204-1<br>205-2<br>203-1<br>202-2<br>202-2<br>201-2<br>201-2<br>202-1<br>202-2<br>201-1<br>203-1 |
| IDLE SPEED CONTROL                                                                                                                                                                                                                                                                                                      |                                                                                                                                                                                                                                                                                                                                                                                                                                                                                                                                                                                                      |                                                                                                 |
| 0°C (32°F) Temp Switch<br>Automatic Trans. Range Switch<br>Coolant Temperature                                                                                                                                                                                                                                          | On bulkhead, behind distributor                                                                                                                                                                                                                                                                                                                                                                                                                                                                                                                                                                      | 207-1                                                                                           |
| Switch/Sender  Diagnostic Connector  Fuel Pump Relay  Idle Speed Control Unit  Idle Speed Control Valve                                                                                                                                                                                                                 | Front of engine, top of thermostat housing  Top front of engine  On bracket in front of left front shock tower Right side of dash, above glove box  Top rear of engine                                                                                                                                                                                                                                                                                                                                                                                                                               | 202-2<br>202-2<br>201-2<br>202-1<br>203-1                                                       |

#### (continued) Wiper Motor ..... Under left side freshair intake cowl Wiper/Washer Switch ...... Upper right side of steering column C201 (6 pins)..... Under left side of dash, on steering column ... 210-1 C108 ..... In power distribution box C109 ..... Near Wiper Motor G200.... Under left side of dash, above brake pedal ... 210-2 G201 (Steering Column Ground) ..... Upper left side of steering column SPEEDOMETER/INDICATORS/GAUGES Coolant Temperature Switch/Sender ..... Front of engine, top of thermostat housing ... 202-2 Dash Warning Display ...... Top center of dash Diagnostic Connector ...... Top front of engine ..... 202-2 Fuel Tank Sender..... Top of fuel tank ..... 209-1 Ignition Switch ..... Upper part of steering column Oil Pressure Switch..... On top rear of cylinder head Power Distribution Box ...... At top rear of left front wheel well..... 201-1 Speedometer Sender ...... In rear of differential C101 (19 pins) ..... On power distribution box ..... 201-1 C103 (29 pins) ..... Upper left corner of driver's footwell ...... 211-3 C200 (9 pins)..... Under left side of dash, on steering column 210-1 G200..... Under left side of dash, above brake pedal ... 210-2 G302..... Under left side of rear seat ..... 209-2 TACHOMETER/FUEL ECONOMY GAUGE Ignition Control Module ..... On bulkhead, above brake vacuum booster ... 203-2 Injection Control Module ..... Right side of dash, above glove box..... 202-1 Power Distribution Box ...... At top rear of left front wheel well..... 201-1 C103 (29 pins) ..... Upper left corner of driver's footwell ..... 211-3 C104 (3 pins)..... Right side of dash, above glove box..... 212-6 G200.... Under left side of dash, above brake pedal .. 210-2 SERVICE INTERVAL INDICATOR Coolant Temperature Switch/Sender ..... Front of engine, top of thermostat housing ... 202-2 Ignition Control Module ..... On bulkhead, above brake vacuum booster ...