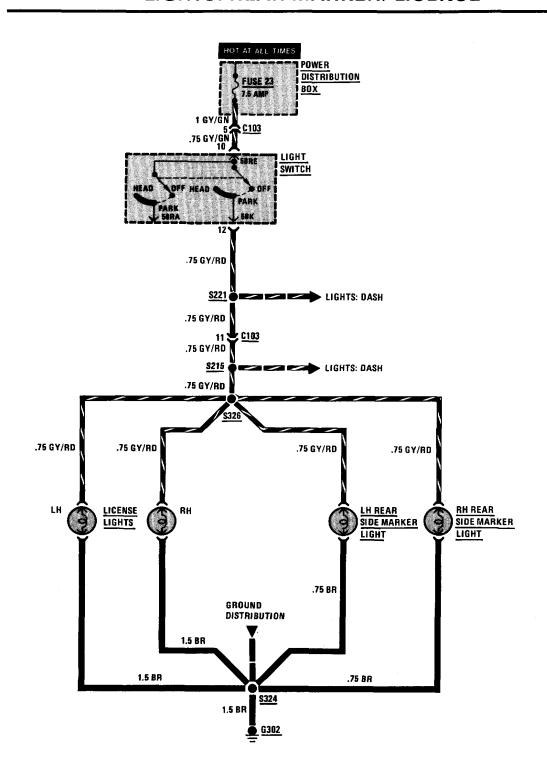

The purpose of this manual is to show electrical schematics in a manner that makes electrical troubleshooting easier. Electrical components which work together are shown together on one schematic. The Wiper-Washer schematic, for example, shows all of the electrical components in one diagram. At the top of the page is the fuse (positive) that powers the circuit. The flow of current is shown through all wires, connectors, switches, and motors to ground (negative) at the bottom of the page.

Within the schematic, all switches and sensors are shown "at rest," as though the Ignition Switch were off. For identification, component names are underlined and placed next to or above each component. Notes are included, describing how switches and other components work.

The power distribution schematic shows the current feed through all the connections from the Battery and Alternator to each fuse and the Ignition and Light Switches. If the Power Distribution schematic is combined with any other circuit schematic, a complete picture is made of how that circuit works. The Ground Distribution schematics show how several circuits are connected to common grounds.

All wiring between components is shown exactly as it exists in the vehicle; however, the wiring is not drawn to scale. To aid in understanding electrical operation, wiring inside complicated components has been simplified. The "Solid State" label designates electronic components.