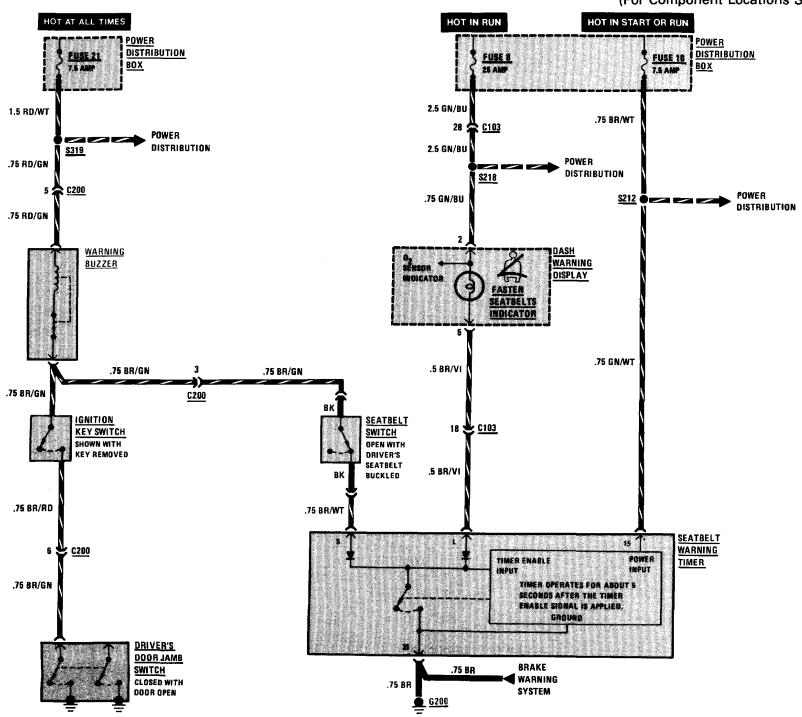

#### (continued) Injection Control Module ..... Right side of dash, above glove box...... 202-1 Power Distribution Box ...... At top rear of left front wheel well..... 201-1 C101 (19 pins) ...... On power distribution box ..... 201-1 C103 (29 pins) ..... Upper left corner of driver's footwell ...... 211 - 3C104 (3 pins)..... Right side of dash, above glove box...... 212-6G200..... Under left side of dash, above brake pedal ... 210-2 **BRAKE WARNING SYSTEM** Brake Fluid Level Switch ..... Left of engine, on brake fluid reservoir ...... 208-1 Ignition Switch ..... Upper part of steering column Park Brake Switch ..... At base of parking brake Power Distribution Box ...... At top rear of left front wheel well..... 201-1 Seatbelt Warning Timer..... Above brake pedal..... 210-2 Under left side of dash, on steering column C200 (9 pins) ..... 210 - 1G104..... On inner fender, behind left headlights..... 211-1 G200..... Under left side of dash, above brake pedal ... 210-2 IGNITION KEY WARNING/SEATBELT WARNING Dash Warning Display ...... Top center of dash Power Distribution Box ...... At top rear of left front wheel well .......... 201-1 Seatbelt Switch ...... In driver's seatbelt buckle Seatbelt Warning Timer..... Above brake pedal..... 210-2 Warning Buzzer ...... Upper part of steering column C103 (29 pins) ...... Upper left corner of driver's footwell ...... 211-3 210-1 G200...... Under left side of dash, above brake pedal.... 210 - 2