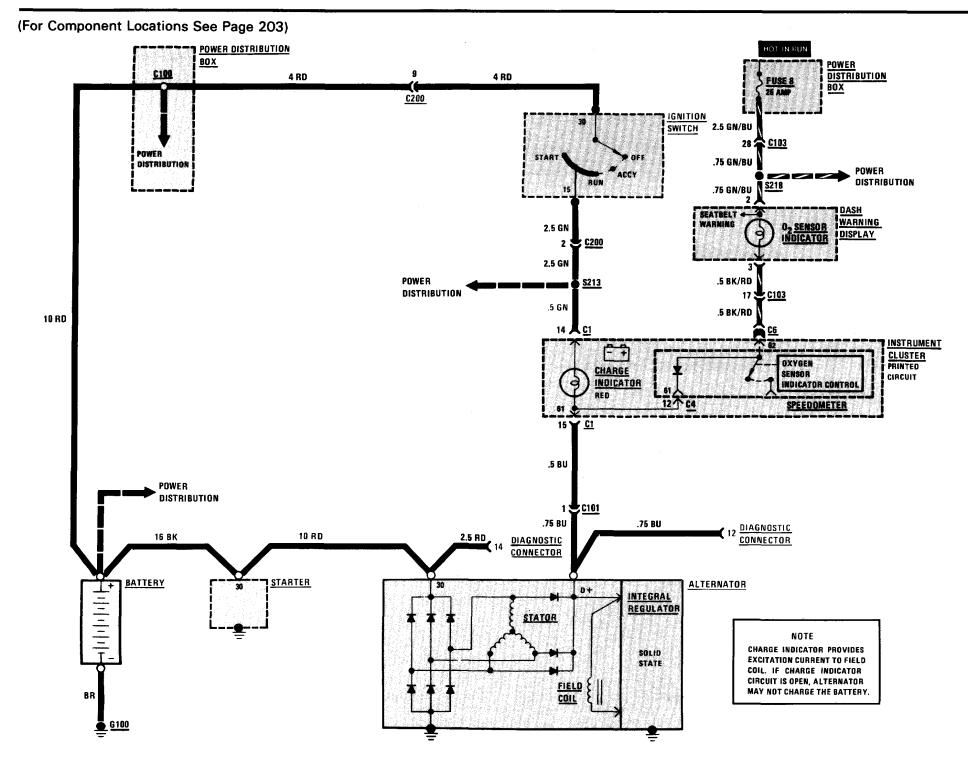

The power distribution schematic shows the current feed through all the connections from the Battery and Alternator to each fuse and the Ignition and Light Switches. If the Power Distribution schematic is combined with any other circuit schematic, a complete picture is made of how that circuit works. The Ground Distribution schematics show how several circuits are connected to common grounds.

#### (continued) Ignition Coil ..... On right front wheel well Ignition Control Module ..... On bulkhead, above brake vacuum booster... 203-2 At top rear of left front wheel well..... Power Distribution Box ...... 201-1 Throttle Switch..... Below rear of throttle body C101 (19 pins) ..... On power distribution box ..... 201-1 Right side of evaporator housing C105 (1 pin) ..... Right side of dash, above glove box ...... 212-6 C131 (1 pin) ...... C301 (2 pins) ..... At base of shift lever Top front of engine ..... 203-1 G101 ....... VACUUM ADVANCE Coolant Temperature Switch/Sender ..... Front of engine, top of thermostat housing ... 202-2 Diagnostic Connector ...... Top front of engine ...... 202-2 Ignition Control Module ..... On bulkhead, above brake vacuum booster... 203-2 Intake Air Temp Sensor ...... In air intake, behind left headlights ....... 204-2 Power Distribution Box ...... At top rear of left front wheel well..... 201-1 On bracket in front of left front shock tower Vacuum Advance Control ..... 201-2 Vacuum Advance Solenoid On bulkhead, above brake vacuum booster... 203-2 Vacuum Advance Unit ...... On distributor On power distribution box ..... C101 (19 pins) ..... 201-1 203-1 G101...... Top front of engine ..... CHARGING SYSTEM Dash Warning Display ...... Top center of dash Top front of engine ..... Diagnostic Connector ...... 202-2 Ignition Switch ..... Upper part of steering column Power Distribution Box ...... At top rear of left front wheel well..... 201-1 201-1 C101 (19 pins) ..... On power distribution box ..... Upper left corner of driver's footwell ...... C103 (29 pins) ..... 211 - 3Under left side of dash, on steering column 210-1G100..... Behind right front shock tower ...... WIPER/WASHER Power Distribution Box ...... At top rear of left front wheel well .......... 201-1