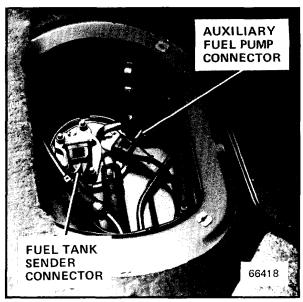

#### (continued) Wiper Motor ..... Under left side freshair intake cowl Wiper/Washer Switch ...... Upper right side of steering column C201 (6 pins)..... Under left side of dash, on steering column ... 210-1 C108 ..... In power distribution box C109 ..... Near Wiper Motor G200.... Under left side of dash, above brake pedal ... 210-2 G201 (Steering Column Ground) ..... Upper left side of steering column SPEEDOMETER/INDICATORS/GAUGES Coolant Temperature Switch/Sender ..... Front of engine, top of thermostat housing ... 202-2 Dash Warning Display ...... Top center of dash Diagnostic Connector ...... Top front of engine ..... 202-2 Fuel Tank Sender..... Top of fuel tank ..... 209-1 Ignition Switch ..... Upper part of steering column Oil Pressure Switch..... On top rear of cylinder head Power Distribution Box ...... At top rear of left front wheel well..... 201-1 Speedometer Sender ...... In rear of differential C101 (19 pins) ..... On power distribution box ..... 201-1 C103 (29 pins) ..... Upper left corner of driver's footwell ...... 211-3 C200 (9 pins)..... Under left side of dash, on steering column 210-1 G200..... Under left side of dash, above brake pedal ... 210-2 G302..... Under left side of rear seat ..... 209-2 TACHOMETER/FUEL ECONOMY GAUGE Ignition Control Module ..... On bulkhead, above brake vacuum booster ... 203-2 Injection Control Module ..... Right side of dash, above glove box..... 202-1 Power Distribution Box ...... At top rear of left front wheel well..... 201-1 C103 (29 pins) ..... Upper left corner of driver's footwell ..... 211-3 C104 (3 pins)..... Right side of dash, above glove box..... 212-6 G200.... Under left side of dash, above brake pedal .. 210-2 SERVICE INTERVAL INDICATOR Coolant Temperature Switch/Sender ..... Front of engine, top of thermostat housing ... 202-2 Ignition Control Module ..... On bulkhead, above brake vacuum booster ...