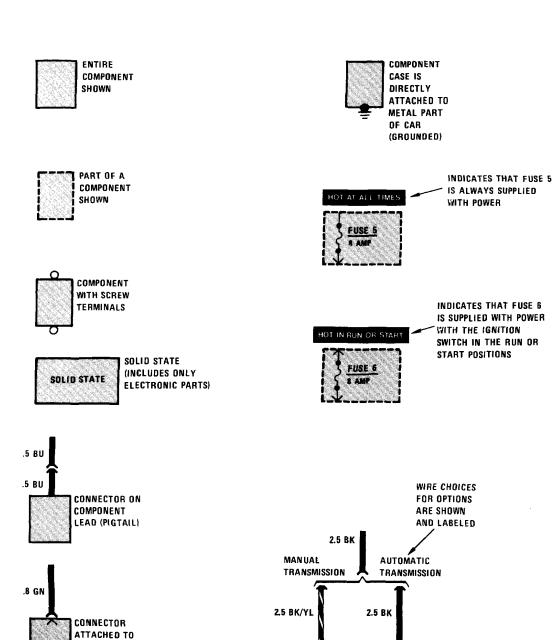

The purpose of this manual is to show electrical schematics in a manner that makes electrical troubleshooting easier. Electrical components which work together are shown together on one schematic. The Wiper-Washer schematic, for example, shows all of the electrical components in one diagram. At the top of the page is the fuse (positive) that powers the circuit. The flow of current is shown through all wires, connectors, switches, and motors to ground (negative) at the bottom of the page.

Within the schematic, all switches and sensors are shown "at rest," as though the Ignition Switch were off. For identification, component names are underlined and placed next to or above each component. Notes are included, describing how switches and other components work.

The power distribution schematic shows the current feed through all the connections from the Battery and Alternator to each fuse and the Ignition and Light Switches. If the Power Distribution schematic is combined with any other circuit schematic, a complete picture is made of how that circuit works. The Ground Distribution schematics show how several circuits are connected to common grounds.

All wiring between components is shown exactly as it exists in the vehicle; however, the wiring is not drawn to scale. To aid in understanding electrical operation, wiring inside complicated components has been simplified. The "Solid State" label designates electronic components.