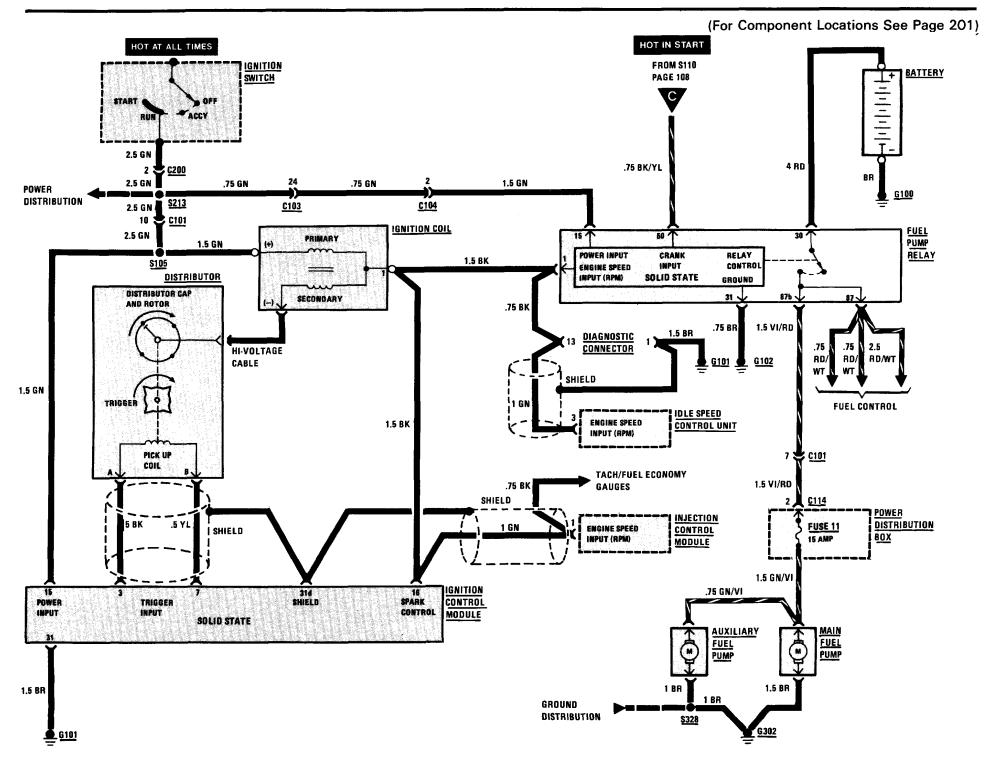

### **FUEL CONTROL** 111

(For Component Locations See Page 206)

(For Component Locations See Page 206)

(For Component Locations See Page 206)

(For Component Locations See Page 207)

(For Component Locations See Page 207)

# **IGNITION/FUEL DELIVERY**

| IGITITION I GEE DELIVERT                                                                                                    |                                                                                                         |                                  |
|-----------------------------------------------------------------------------------------------------------------------------|---------------------------------------------------------------------------------------------------------|----------------------------------|
| Auxiliary Fuel Pump  Diagnostic Connector  Fuel Pump Relay  Idle Speed Control Unit  Ignition Coil  Ignition Control Module | In fuel tank                                                                                            | 209-1<br>202-2<br>201-2<br>202-1 |
| Ignition Switch                                                                                                             | booster                                                                                                 | 203-2                            |
| Injection Control Module Main Fuel Pump                                                                                     | Right side of dash, above glove box Under car, in front of left rear wheel                              | 202-1                            |
| Power Distribution Box C101 (19 pins) C103 (29 pins)                                                                        | At top rear of left front wheel well  On power distribution box  Upper left corner of driver's footwell | 201-1<br>201-1<br>211-3          |
|                                                                                                                             |                                                                                                         |                                  |

Figure 1 - Behind Left Front Shock Tower

Figure 2 - Forward Of Left Front Shock Tower

| (continued)                                                                                                                                                                                                                                                                                                             |                                                                                                                                                                                                                                                                                                                                                                                                                                                                                                                                                                                                      |                                                                                                 |
|-------------------------------------------------------------------------------------------------------------------------------------------------------------------------------------------------------------------------------------------------------------------------------------------------------------------------|------------------------------------------------------------------------------------------------------------------------------------------------------------------------------------------------------------------------------------------------------------------------------------------------------------------------------------------------------------------------------------------------------------------------------------------------------------------------------------------------------------------------------------------------------------------------------------------------------|-------------------------------------------------------------------------------------------------|
| C104 (3 pins)                                                                                                                                                                                                                                                                                                           | Right side of dash, above glove box Under left side of dash, on steering                                                                                                                                                                                                                                                                                                                                                                                                                                                                                                                             | 212-6                                                                                           |
| G100                                                                                                                                                                                                                                                                                                                    | column                                                                                                                                                                                                                                                                                                                                                                                                                                                                                                                                                                                               | 210-1                                                                                           |
| G101                                                                                                                                                                                                                                                                                                                    | Top front of engine                                                                                                                                                                                                                                                                                                                                                                                                                                                                                                                                                                                  | 203-1                                                                                           |
| G302                                                                                                                                                                                                                                                                                                                    | Top rear of engine Under left side of rear seat                                                                                                                                                                                                                                                                                                                                                                                                                                                                                                                                                      | 209-2                                                                                           |
| FUEL CONTROL                                                                                                                                                                                                                                                                                                            |                                                                                                                                                                                                                                                                                                                                                                                                                                                                                                                                                                                                      |                                                                                                 |
| Air Flow Meter Barometric Pressure Sensor Cold Start Valve Coolant Temperature Sensor Diagnostic Connector Fuel Pump Relay Fuel Shutoff Relay Ignition Coil Ignition Control Module Ignition Switch Injection Control Module Oxygen Sensor Thermotime Switch Throttle Switch Vacuum Advance Control C101 (19 pins) G101 | Behind air cleaner  Mounted on air intake housing Top center of engine.  Front of engine, top of thermostat housing Top front of engine On bracket in front of left front shock tower On bracket in front of left front shock tower On right front wheel well On bulkhead, above brake vacuum booster Upper part of steering column Right side of dash, above glove box RH rear of engine, in exhaust manifold Front of engine, top of thermostat housing Below rear of throttle body On bracket in front of left front shock tower On power distribution box Top front of engine Top rear of engine | 204-1<br>205-2<br>203-1<br>202-2<br>202-2<br>201-2<br>201-2<br>202-1<br>202-2<br>201-1<br>203-1 |
| IDLE SPEED CONTROL                                                                                                                                                                                                                                                                                                      |                                                                                                                                                                                                                                                                                                                                                                                                                                                                                                                                                                                                      |                                                                                                 |
| 0°C (32°F) Temp Switch<br>Automatic Trans. Range Switch<br>Coolant Temperature                                                                                                                                                                                                                                          | On bulkhead, behind distributor                                                                                                                                                                                                                                                                                                                                                                                                                                                                                                                                                                      | 207-1                                                                                           |
| Switch/Sender  Diagnostic Connector  Fuel Pump Relay  Idle Speed Control Unit  Idle Speed Control Valve                                                                                                                                                                                                                 | Front of engine, top of thermostat housing  Top front of engine  On bracket in front of left front shock tower Right side of dash, above glove box  Top rear of engine                                                                                                                                                                                                                                                                                                                                                                                                                               | 202-2<br>202-2<br>201-2<br>202-1<br>203-1                                                       |