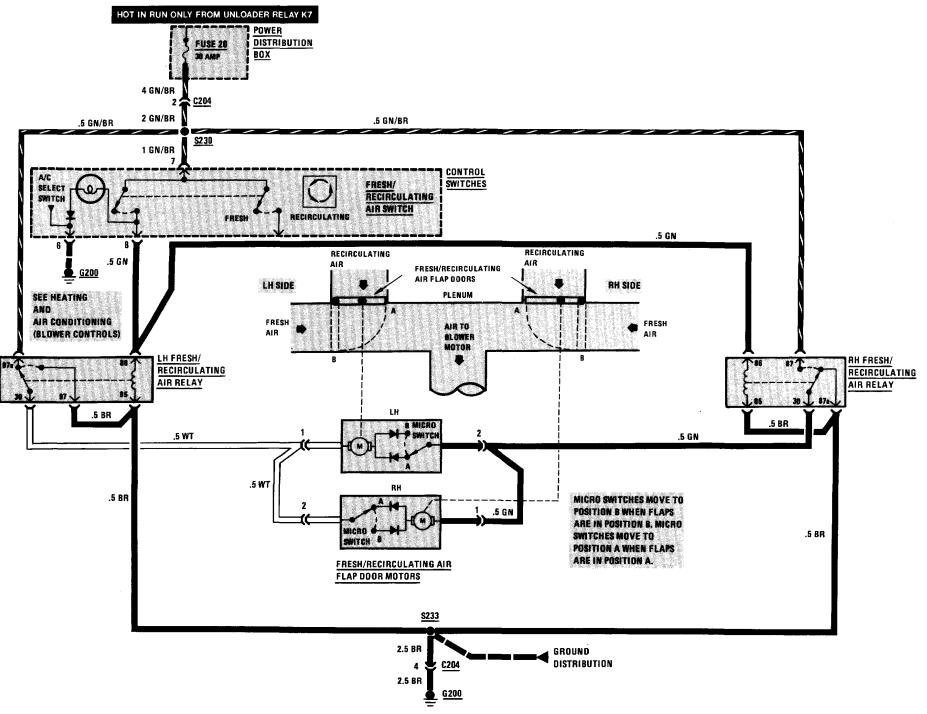

# 140 HEATING AND AIR CONDITIONING (COMPRESSOR CONTROLS)

(For Component Locations See Page 208)

(For Component Locations See Page 209)

(For Component Locations See Page 209)

(For Component Locations See Page 209)