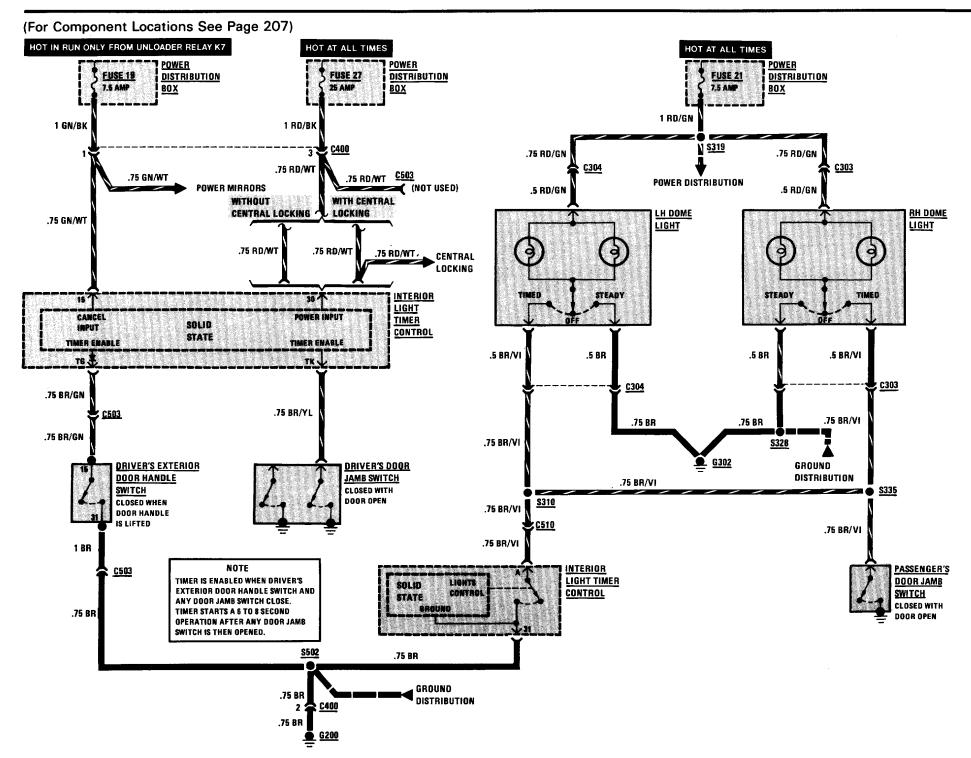

#### CENTRAL LOCKING WITHOUT POWER WINDOWS

#### POWER MIRRORS AND INTERIOR LIGHTS WITH CENTRAL LOCKING OR POWER WINDOWS