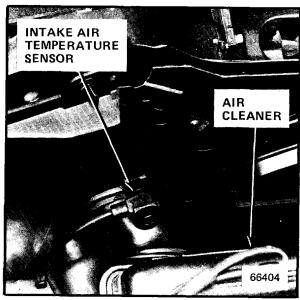

#### (continued) Ignition Coil ..... On right front wheel well Ignition Control Module ..... On bulkhead, above brake vacuum booster... 203-2 At top rear of left front wheel well..... Power Distribution Box ...... 201-1 Throttle Switch..... Below rear of throttle body C101 (19 pins) ..... On power distribution box ..... 201-1 Right side of evaporator housing C105 (1 pin) ..... Right side of dash, above glove box ...... 212-6 C131 (1 pin) ...... C301 (2 pins) ..... At base of shift lever Top front of engine ..... 203-1 G101 ....... VACUUM ADVANCE Coolant Temperature Switch/Sender ..... Front of engine, top of thermostat housing ... 202-2 Diagnostic Connector ...... Top front of engine ...... 202-2 Ignition Control Module ..... On bulkhead, above brake vacuum booster... 203-2 Intake Air Temp Sensor ...... In air intake, behind left headlights ....... 204-2 Power Distribution Box ...... At top rear of left front wheel well..... 201-1 On bracket in front of left front shock tower Vacuum Advance Control ..... 201-2 Vacuum Advance Solenoid On bulkhead, above brake vacuum booster... 203-2 Vacuum Advance Unit ...... On distributor On power distribution box ..... C101 (19 pins) ..... 201-1 203-1 G101...... Top front of engine ..... CHARGING SYSTEM Dash Warning Display ...... Top center of dash Top front of engine ..... Diagnostic Connector ...... 202-2 Ignition Switch ..... Upper part of steering column Power Distribution Box ...... At top rear of left front wheel well..... 201-1 201-1 C101 (19 pins) ..... On power distribution box ..... Upper left corner of driver's footwell ...... C103 (29 pins) ..... 211 - 3Under left side of dash, on steering column 210-1G100..... Behind right front shock tower ...... WIPER/WASHER Power Distribution Box ...... At top rear of left front wheel well .......... 201-1