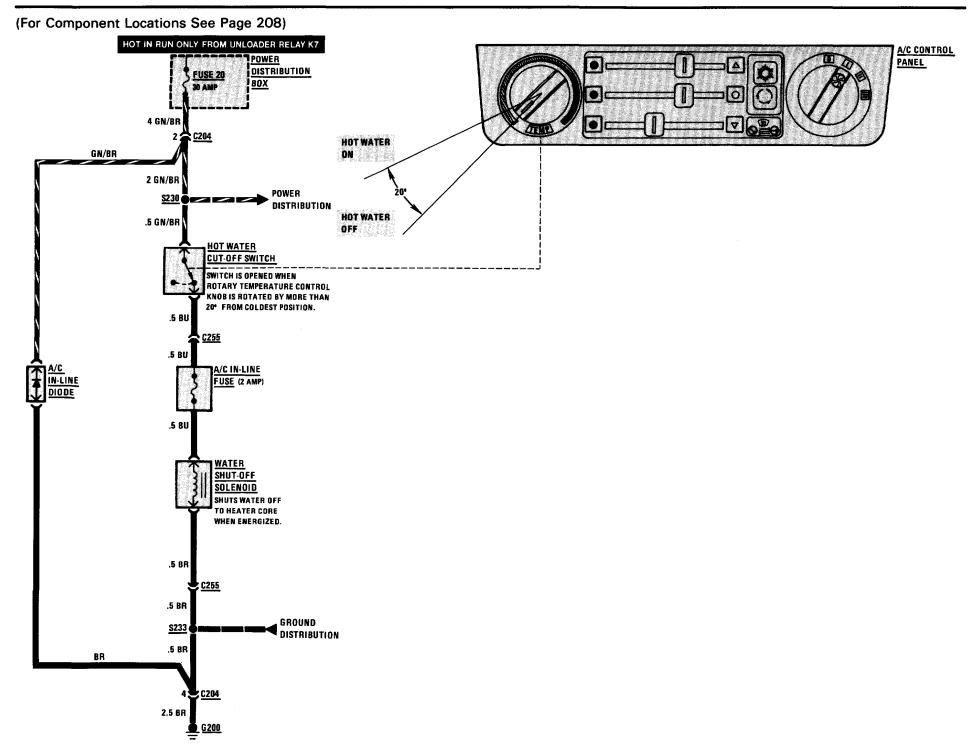

# 140 HEATING AND AIR CONDITIONING (COMPRESSOR CONTROLS)

(For Component Locations See Page 208)

(For Component Locations See Page 209)

(For Component Locations See Page 209)

(For Component Locations See Page 209)