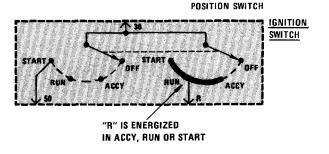

Within the schematic, all switches and sensors are shown "at rest," as though the Ignition Switch were off. For identification, component names are underlined and placed next to or above each component. Notes are included, describing how switches and other components work.

COMPONENT

ONE POLE, TWO POSITION SWITCH

SWITCHES THAT MOVE TOGETHER

DASHED LINE SHOWS A MECHANICAL CONNECTION BETWEEN SWITCHES

**CURRENT PATH** IS CONTINUED AS LABELED. THE ARROW SHOWS DIRECTION OF CURRENT FLOW AND IS REPEATED WHERE CURRENT PATH CONTINUES.