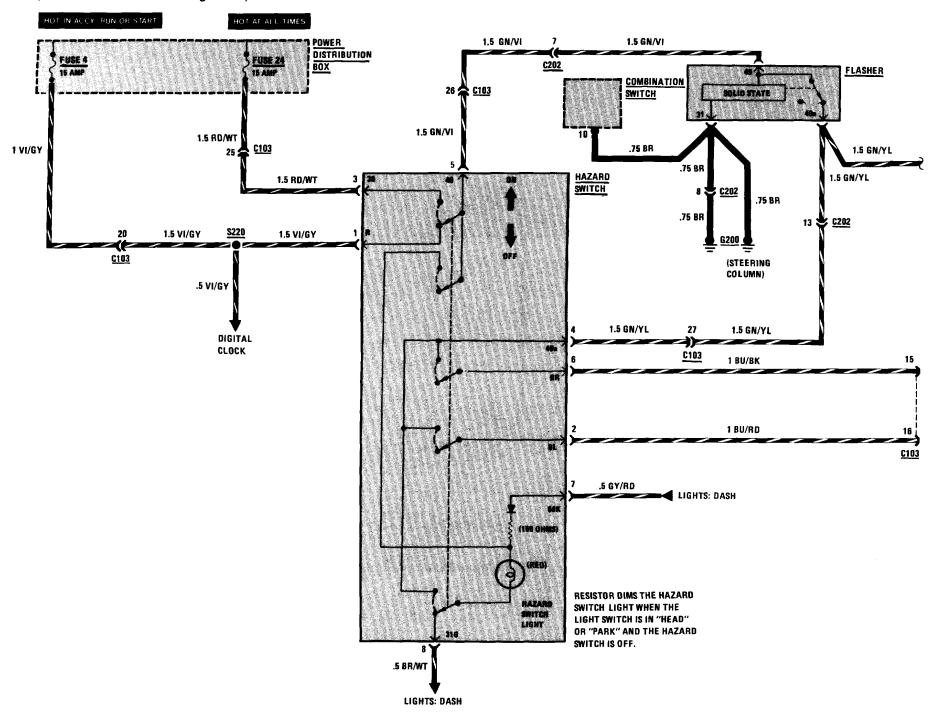

.<br>Central Locking.                                                                                                 |
| 28          | 25A (WT)       | Cigar Lighter;<br>Power Antenna.                                                                                                                             |
| 29          | 7.5A (BR)      | Fog Lights.                                                                                                                                                  |
| 30          | 7.5A (BR)      | Fog Lights.                                                                                                                                                  |





SYSTEM.

SERVICE INTERVAL INDICATOR











### **FUEL CONTROL** 111

































(For Component Locations See Page 206)





(For Component Locations See Page 206)



(For Component Locations See Page 206)







(For Component Locations See Page 207)



(For Component Locations See Page 207)



# **RADIO/POWER ANTENNA 133**

(For Component Locations See Page 207)



(For Component Locations See Page 208)



(For Component Locations See Page 208)



(For Component Locations See Page 205)



(For Component Locations See Page 205) POWER DISTRIBUTION FROM AS HISH BEAN RELAY ON FACING вох FROM K4 LOW BEAM RELAY ON FACING PAGE PAGE FUSE 14 7.5 AMP FUSE 2 7.5 AMP FUSE 13 7.5 AMP FUSE 1 7.5 AMP TO FOR LIGHT YL/WT 3M SPLICE RELAY KE ON FACING PAGE 1 WT/BU 1 YL/BU 1 YL/WT 1 WT/VI .5 WT/VI 1 WT/BU 1 WT/VI LH DUAL BEAM RH DUAL INSTRUMENT [ RH HIGH BEAM LH HIGH BEAM BEAM CLU