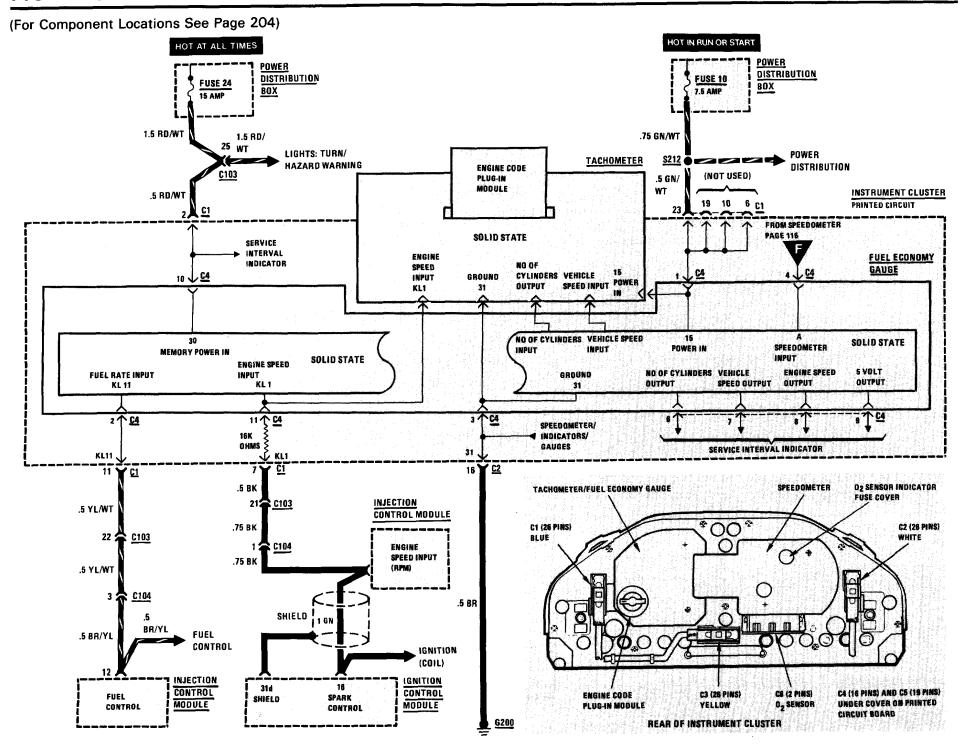

#### (continued) Wiper Motor ..... Under left side freshair intake cowl Wiper/Washer Switch ...... Upper right side of steering column C201 (6 pins)..... Under left side of dash, on steering column ... 210-1 C108 ..... In power distribution box C109 ..... Near Wiper Motor G200.... Under left side of dash, above brake pedal ... 210-2 G201 (Steering Column Ground) ..... Upper left side of steering column SPEEDOMETER/INDICATORS/GAUGES Coolant Temperature Switch/Sender ..... Front of engine, top of thermostat housing ... 202-2 Dash Warning Display ...... Top center of dash Diagnostic Connector ...... Top front of engine ..... 202-2 Fuel Tank Sender..... Top of fuel tank ..... 209-1 Ignition Switch ..... Upper part of steering column Oil Pressure Switch..... On top rear of cylinder head Power Distribution Box ...... At top rear of left front wheel well..... 201-1 Speedometer Sender ...... In rear of differential C101 (19 pins) ..... On power distribution box ..... 201-1 C103 (29 pins) ..... Upper left corner of driver's footwell ...... 211-3 C200 (9 pins)..... Under left side of dash, on steering column 210-1 G200..... Under left side of dash, above brake pedal ... 210-2 G302..... Under left side of rear seat ..... 209-2 TACHOMETER/FUEL ECONOMY GAUGE Ignition Control Module ..... On bulkhead, above brake vacuum booster ... 203-2 Injection Control Module ..... Right side of dash, above glove box..... 202-1 Power Distribution Box ...... At top rear of left front wheel well..... 201-1 C103 (29 pins) ..... Upper left corner of driver's footwell ..... 211-3 C104 (3 pins)..... Right side of dash, above glove box..... 212-6 G200.... Under left side of dash, above brake pedal .. 210-2 SERVICE INTERVAL INDICATOR Coolant Temperature Switch/Sender ..... Front of engine, top of thermostat housing ... 202-2 Ignition Control Module ..... On bulkhead, above brake vacuum booster ...