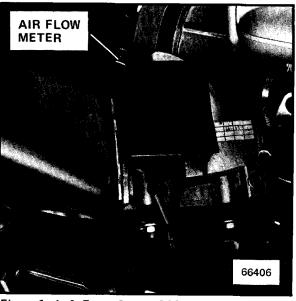

Figure 1 - Behind Left Front Shock Tower

Figure 2 - Forward Of Left Front Shock Tower

| (continued)                                                                                                                                                                                                                                                                                                             |                                                                                                                                                                                                                                                                                                                                                                                                                                                                                                                                                                                                      |                                                                                                 |
|-------------------------------------------------------------------------------------------------------------------------------------------------------------------------------------------------------------------------------------------------------------------------------------------------------------------------|------------------------------------------------------------------------------------------------------------------------------------------------------------------------------------------------------------------------------------------------------------------------------------------------------------------------------------------------------------------------------------------------------------------------------------------------------------------------------------------------------------------------------------------------------------------------------------------------------|-------------------------------------------------------------------------------------------------|
| C104 (3 pins)                                                                                                                                                                                                                                                                                                           | Right side of dash, above glove box Under left side of dash, on steering                                                                                                                                                                                                                                                                                                                                                                                                                                                                                                                             | 212-6                                                                                           |
| G100                                                                                                                                                                                                                                                                                                                    | column                                                                                                                                                                                                                                                                                                                                                                                                                                                                                                                                                                                               | 210-1                                                                                           |
| G101                                                                                                                                                                                                                                                                                                                    | Top front of engine                                                                                                                                                                                                                                                                                                                                                                                                                                                                                                                                                                                  | 203-1                                                                                           |
| G302                                                                                                                                                                                                                                                                                                                    | Top rear of engine Under left side of rear seat                                                                                                                                                                                                                                                                                                                                                                                                                                                                                                                                                      | 209-2                                                                                           |
| FUEL CONTROL                                                                                                                                                                                                                                                                                                            |                                                                                                                                                                                                                                                                                                                                                                                                                                                                                                                                                                                                      |                                                                                                 |
| Air Flow Meter Barometric Pressure Sensor Cold Start Valve Coolant Temperature Sensor Diagnostic Connector Fuel Pump Relay Fuel Shutoff Relay Ignition Coil Ignition Control Module Ignition Switch Injection Control Module Oxygen Sensor Thermotime Switch Throttle Switch Vacuum Advance Control C101 (19 pins) G101 | Behind air cleaner  Mounted on air intake housing Top center of engine.  Front of engine, top of thermostat housing Top front of engine On bracket in front of left front shock tower On bracket in front of left front shock tower On right front wheel well On bulkhead, above brake vacuum booster Upper part of steering column Right side of dash, above glove box RH rear of engine, in exhaust manifold Front of engine, top of thermostat housing Below rear of throttle body On bracket in front of left front shock tower On power distribution box Top front of engine Top rear of engine | 204-1<br>205-2<br>203-1<br>202-2<br>202-2<br>201-2<br>201-2<br>202-1<br>202-2<br>201-1<br>203-1 |
| IDLE SPEED CONTROL                                                                                                                                                                                                                                                                                                      |                                                                                                                                                                                                                                                                                                                                                                                                                                                                                                                                                                                                      |                                                                                                 |
| 0°C (32°F) Temp Switch<br>Automatic Trans. Range Switch<br>Coolant Temperature                                                                                                                                                                                                                                          | On bulkhead, behind distributor                                                                                                                                                                                                                                                                                                                                                                                                                                                                                                                                                                      | 207-1                                                                                           |
| Switch/Sender  Diagnostic Connector  Fuel Pump Relay  Idle Speed Control Unit  Idle Speed Control Valve                                                                                                                                                                                                                 | Front of engine, top of thermostat housing  Top front of engine  On bracket in front of left front shock tower Right side of dash, above glove box  Top rear of engine                                                                                                                                                                                                                                                                                                                                                                                                                               | 202-2<br>202-2<br>201-2<br>202-1<br>203-1                                                       |