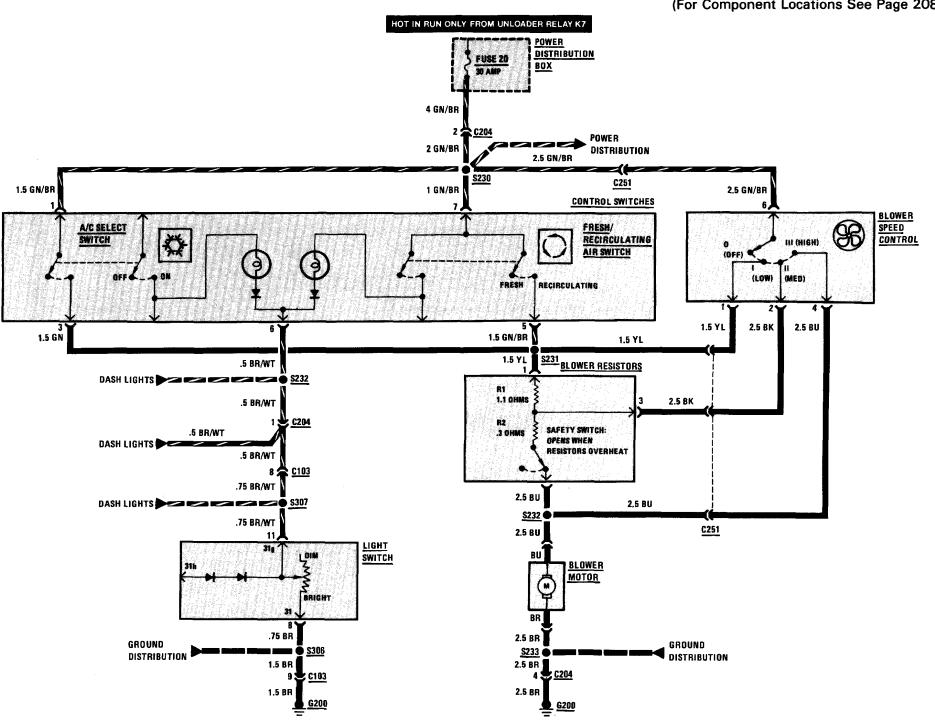

# 140 HEATING AND AIR CONDITIONING (COMPRESSOR CONTROLS)

(For Component Locations See Page 208)

(For Component Locations See Page 209)

(For Component Locations See Page 209)

(For Component Locations See Page 209)