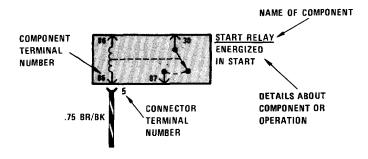

Within the schematic, all switches and sensors are shown "at rest," as though the Ignition Switch were off. For identification, component names are underlined and placed next to or above each component. Notes are included, describing how switches and other components work.

All wiring between components is shown exactly as it exists in the vehicle; however, the wiring is not drawn to scale. To aid in understanding electrical operation, wiring inside complicated components has been simplified. The "Solid State" label designates electronic components.