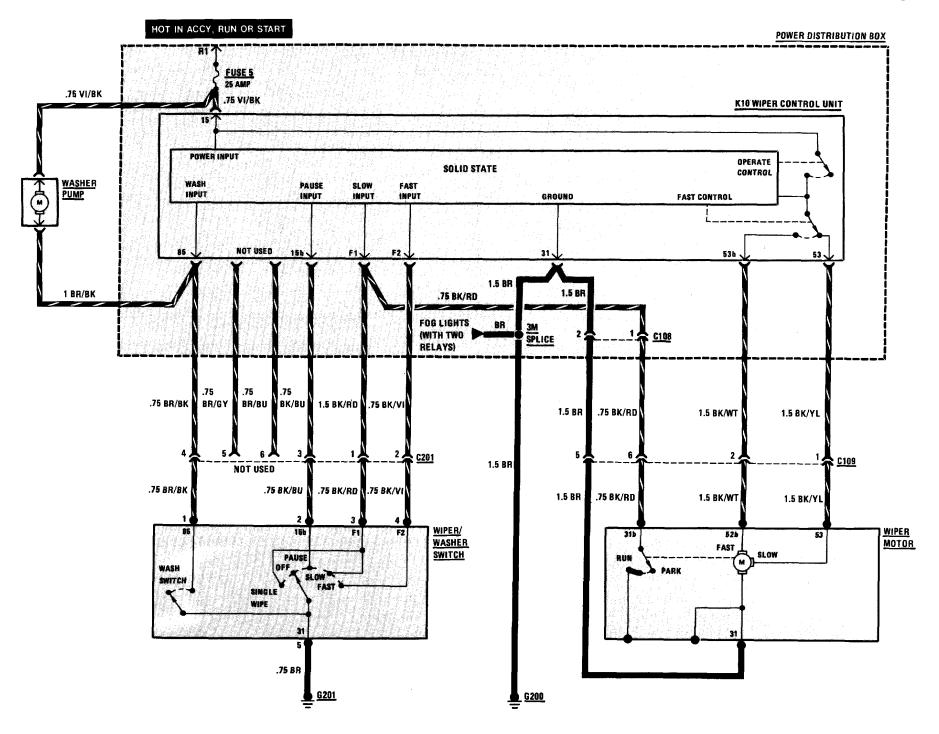

Washer Pump ...... Ahead of right front wheel well, on reservoir

Figure 1 - Top Center Of Engine

Figure 2 - Left Rear Corner Of Engine Compartment

206-2

#### (continued) Wiper Motor ..... Under left side freshair intake cowl Wiper/Washer Switch ...... Upper right side of steering column C201 (6 pins)..... Under left side of dash, on steering column ... 210-1 C108 ..... In power distribution box C109 ..... Near Wiper Motor G200.... Under left side of dash, above brake pedal ... 210-2 G201 (Steering Column Ground) ..... Upper left side of steering column SPEEDOMETER/INDICATORS/GAUGES Coolant Temperature Switch/Sender ..... Front of engine, top of thermostat housing ... 202-2 Dash Warning Display ...... Top center of dash Diagnostic Connector ...... Top front of engine ..... 202-2 Fuel Tank Sender..... Top of fuel tank ..... 209-1 Ignition Switch ..... Upper part of steering column Oil Pressure Switch..... On top rear of cylinder head Power Distribution Box ...... At top rear of left front wheel well..... 201-1 Speedometer Sender ...... In rear of differential C101 (19 pins) ..... On power distribution box ..... 201-1 C103 (29 pins) ..... Upper left corner of driver's footwell ...... 211-3 C200 (9 pins)..... Under left side of dash, on steering column 210-1 G200..... Under left side of dash, above brake pedal ... 210-2 G302..... Under left side of rear seat ..... 209-2 TACHOMETER/FUEL ECONOMY GAUGE Ignition Control Module ..... On bulkhead, above brake vacuum booster ... 203-2 Injection Control Module ..... Right side of dash, above glove box..... 202-1 Power Distribution Box ...... At top rear of left front wheel well..... 201-1 C103 (29 pins) ..... Upper left corner of driver's footwell ..... 211-3 C104 (3 pins)..... Right side of dash, above glove box..... 212-6 G200.... Under left side of dash, above brake pedal .. 210-2 SERVICE INTERVAL INDICATOR Coolant Temperature Switch/Sender ..... Front of engine, top of thermostat housing ... 202-2 Ignition Control Module ..... On bulkhead, above brake vacuum booster ...