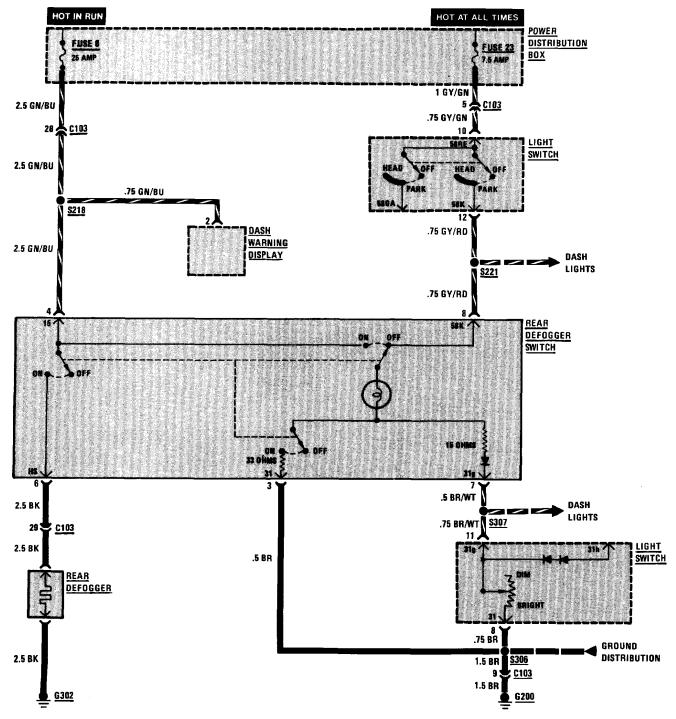

The purpose of this manual is to show electrical schematics in a manner that makes electrical troubleshooting easier. Electrical components which work together are shown together on one schematic. The Wiper-Washer schematic, for example, shows all of the electrical components in one diagram. At the top of the page is the fuse (positive) that powers the circuit. The flow of current is shown through all wires, connectors, switches, and motors to ground (negative) at the bottom of the page.

Within the schematic, all switches and sensors are shown "at rest," as though the Ignition Switch were off. For identification, component names are underlined and placed next to or above each component. Notes are included, describing how switches and other components work.

The power distribution schematic shows the current feed through all the connections from the Battery and Alternator to each fuse and the Ignition and Light Switches. If the Power Distribution schematic is combined with any other circuit schematic, a complete picture is made of how that circuit works. The Ground Distribution schematics show how several circuits are connected to common grounds.

All wiring between components is shown exactly as it exists in the vehicle; however, the wiring is not drawn to scale. To aid in understanding electrical operation, wiring inside complicated components has been simplified. The "Solid State" label designates electronic components.