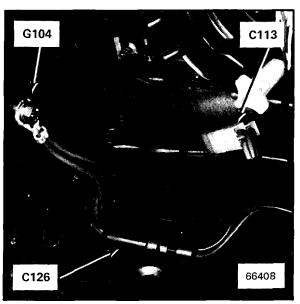

#### (continued) Injection Control Module ..... Right side of dash, above glove box...... 202-1 Power Distribution Box ...... At top rear of left front wheel well..... 201-1 C101 (19 pins) ...... On power distribution box ..... 201-1 C103 (29 pins) ..... Upper left corner of driver's footwell ...... 211 - 3C104 (3 pins)..... Right side of dash, above glove box...... 212-6G200..... Under left side of dash, above brake pedal ... 210-2 **BRAKE WARNING SYSTEM** Brake Fluid Level Switch ..... Left of engine, on brake fluid reservoir ...... 208-1 Ignition Switch ..... Upper part of steering column Park Brake Switch ..... At base of parking brake Power Distribution Box ...... At top rear of left front wheel well..... 201-1 Seatbelt Warning Timer..... Above brake pedal..... 210-2 Under left side of dash, on steering column C200 (9 pins) ..... 210 - 1G104..... On inner fender, behind left headlights..... 211-1 G200..... Under left side of dash, above brake pedal ... 210-2 IGNITION KEY WARNING/SEATBELT WARNING Dash Warning Display ...... Top center of dash Power Distribution Box ...... At top rear of left front wheel well .......... 201-1 Seatbelt Switch ...... In driver's seatbelt buckle Seatbelt Warning Timer..... Above brake pedal..... 210-2 Warning Buzzer ...... Upper part of steering column C103 (29 pins) ...... Upper left corner of driver's footwell ...... 211-3 210-1 G200...... Under left side of dash, above brake pedal.... 210 - 2