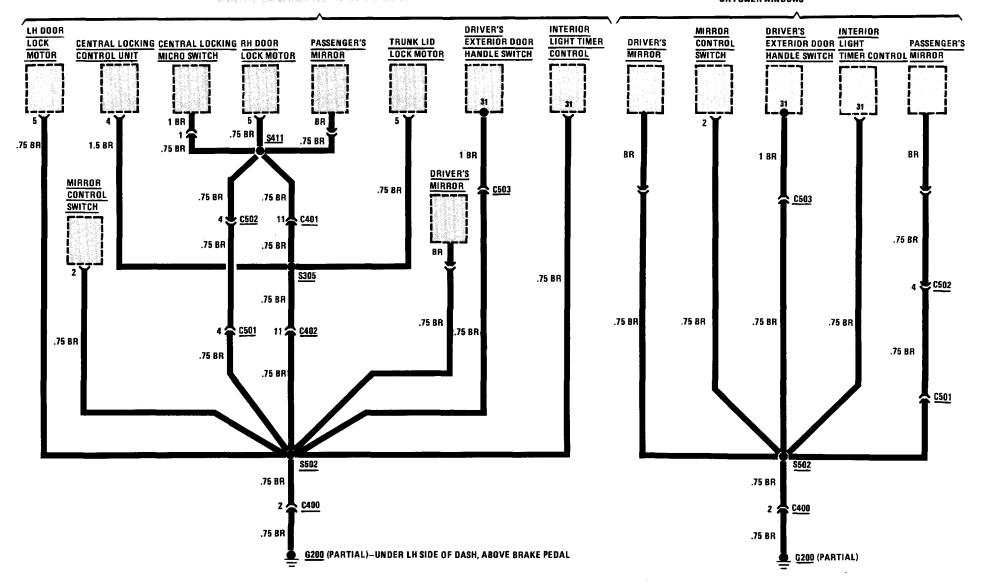

#### CENTRAL LOCKING WITHOUT POWER WINDOWS

#### POWER MIRRORS AND INTERIOR LIGHTS WITH CENTRAL LOCKING OR POWER WINDOWS