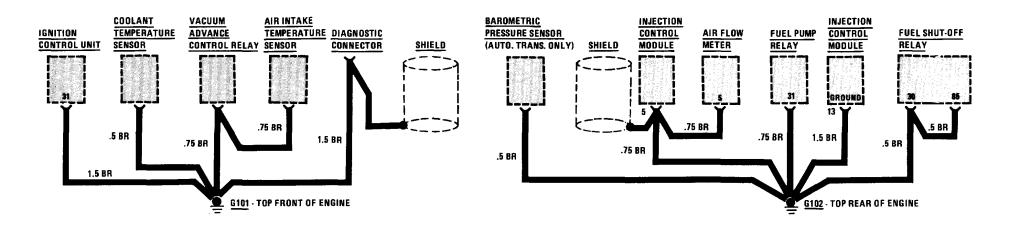

Figure 1 - Behind Left Front Shock Tower

Figure 2 - Forward Of Left Front Shock Tower

| (continued)                                                                                                                                                                                                                                                                                                             |                                                                                                                                                                                                                                                                                                                                                                                                                                                                                                                                                                                                      |                                                                                                 |
|-------------------------------------------------------------------------------------------------------------------------------------------------------------------------------------------------------------------------------------------------------------------------------------------------------------------------|------------------------------------------------------------------------------------------------------------------------------------------------------------------------------------------------------------------------------------------------------------------------------------------------------------------------------------------------------------------------------------------------------------------------------------------------------------------------------------------------------------------------------------------------------------------------------------------------------|-------------------------------------------------------------------------------------------------|
| C104 (3 pins)                                                                                                                                                                                                                                                                                                           | Right side of dash, above glove box Under left side of dash, on steering                                                                                                                                                                                                                                                                                                                                                                                                                                                                                                                             | 212-6                                                                                           |
| G100                                                                                                                                                                                                                                                                                                                    | column                                                                                                                                                                                                                                                                                                                                                                                                                                                                                                                                                                                               | 210-1                                                                                           |
| G101                                                                                                                                                                                                                                                                                                                    | Top front of engine                                                                                                                                                                                                                                                                                                                                                                                                                                                                                                                                                                                  | 203-1                                                                                           |
| G302                                                                                                                                                                                                                                                                                                                    | Top rear of engine Under left side of rear seat                                                                                                                                                                                                                                                                                                                                                                                                                                                                                                                                                      | 209-2                                                                                           |
| FUEL CONTROL                                                                                                                                                                                                                                                                                                            |                                                                                                                                                                                                                                                                                                                                                                                                                                                                                                                                                                                                      |                                                                                                 |
| Air Flow Meter Barometric Pressure Sensor Cold Start Valve Coolant Temperature Sensor Diagnostic Connector Fuel Pump Relay Fuel Shutoff Relay Ignition Coil Ignition Control Module Ignition Switch Injection Control Module Oxygen Sensor Thermotime Switch Throttle Switch Vacuum Advance Control C101 (19 pins) G101 | Behind air cleaner  Mounted on air intake housing Top center of engine.  Front of engine, top of thermostat housing Top front of engine On bracket in front of left front shock tower On bracket in front of left front shock tower On right front wheel well On bulkhead, above brake vacuum booster Upper part of steering column Right side of dash, above glove box RH rear of engine, in exhaust manifold Front of engine, top of thermostat housing Below rear of throttle body On bracket in front of left front shock tower On power distribution box Top front of engine Top rear of engine | 204-1<br>205-2<br>203-1<br>202-2<br>202-2<br>201-2<br>201-2<br>202-1<br>202-2<br>201-1<br>203-1 |
| IDLE SPEED CONTROL                                                                                                                                                                                                                                                                                                      |                                                                                                                                                                                                                                                                                                                                                                                                                                                                                                                                                                                                      |                                                                                                 |
| 0°C (32°F) Temp Switch<br>Automatic Trans. Range Switch<br>Coolant Temperature                                                                                                                                                                                                                                          | On bulkhead, behind distributor                                                                                                                                                                                                                                                                                                                                                                                                                                                                                                                                                                      | 207-1                                                                                           |
| Switch/Sender  Diagnostic Connector  Fuel Pump Relay  Idle Speed Control Unit  Idle Speed Control Valve                                                                                                                                                                                                                 | Front of engine, top of thermostat housing  Top front of engine  On bracket in front of left front shock tower Right side of dash, above glove box  Top rear of engine                                                                                                                                                                                                                                                                                                                                                                                                                               | 202-2<br>202-2<br>201-2<br>202-1<br>203-1                                                       |