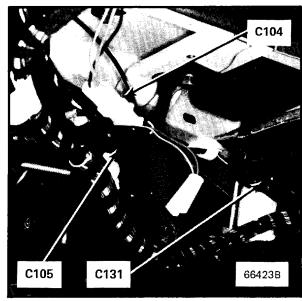

#### (continued) Ignition Coil ..... On right front wheel well Ignition Control Module ..... On bulkhead, above brake vacuum booster... 203-2 At top rear of left front wheel well..... Power Distribution Box ...... 201-1 Throttle Switch..... Below rear of throttle body C101 (19 pins) ..... On power distribution box ..... 201-1 Right side of evaporator housing C105 (1 pin) ..... Right side of dash, above glove box ...... 212-6 C131 (1 pin) ...... C301 (2 pins) ..... At base of shift lever Top front of engine ..... 203-1 G101 ....... VACUUM ADVANCE Coolant Temperature Switch/Sender ..... Front of engine, top of thermostat housing ... 202-2 Diagnostic Connector ...... Top front of engine ...... 202-2 Ignition Control Module ..... On bulkhead, above brake vacuum booster... 203-2 Intake Air Temp Sensor ...... In air intake, behind left headlights ....... 204-2 Power Distribution Box ...... At top rear of left front wheel well..... 201-1 On bracket in front of left front shock tower Vacuum Advance Control ..... 201-2 Vacuum Advance Solenoid On bulkhead, above brake vacuum booster... 203-2 Vacuum Advance Unit ...... On distributor On power distribution box ..... C101 (19 pins) ..... 201-1 203-1 G101...... Top front of engine ..... CHARGING SYSTEM Dash Warning Display ...... Top center of dash Top front of engine ..... Diagnostic Connector ...... 202-2 Ignition Switch ..... Upper part of steering column Power Distribution Box ...... At top rear of left front wheel well..... 201-1 201-1 C101 (19 pins) ..... On power distribution box ..... Upper left corner of driver's footwell ...... C103 (29 pins) ..... 211 - 3Under left side of dash, on steering column 210-1G100..... Behind right front shock tower ...... WIPER/WASHER Power Distribution Box ...... At top rear of left front wheel well .......... 201-1