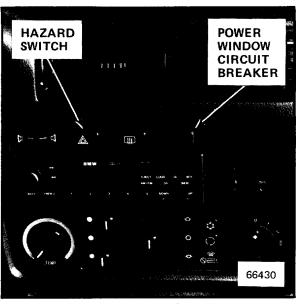

pins)                 | Under left side of dash, on steering column | 210-1 |
| C302 (25 pins) Accy Connector | Upper left corner of driver's footwell      | 211-3 |
| C351 (1 pin)                  | Behind center console                       |       |
| C401 (13 pins)                | Above and behind right front speaker        |       |
| C402 (13 pins)                | Above and behind left front speaker         |       |
| G200                          | Under left side of dash, above brake pedal  | 210-2 |



Figure 1 - Under Left Side Of Dash



Figure 2 - Above Pedal Assembly



Figure 1 - Behind Left Headlights



Figure 2 - Behind Right Headlights



Figure 3 - Under Left Side Of Dash Ahead Of Pedal Assembly



Figure 1 - Rear Of Left Door



Figure 3 - Under Left Side Of Dash



Figure 5 - Center Console



Figure 2 - Rear Of Left Door



Figure 4 - Rear Of Right Door



Figure 6 - Behind Right Side Of Dash