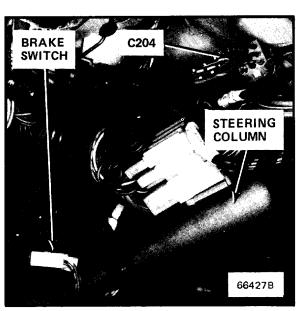

#### (continued) Injection Control Module ..... Right side of dash, above glove box...... 202-1 Power Distribution Box ...... At top rear of left front wheel well..... 201-1 C101 (19 pins) ...... On power distribution box ..... 201-1 C103 (29 pins) ..... Upper left corner of driver's footwell ...... 211 - 3C104 (3 pins)..... Right side of dash, above glove box...... 212-6G200..... Under left side of dash, above brake pedal ... 210-2 **BRAKE WARNING SYSTEM** Brake Fluid Level Switch ..... Left of engine, on brake fluid reservoir ...... 208-1 Ignition Switch ..... Upper part of steering column Park Brake Switch ..... At base of parking brake Power Distribution Box ...... At top rear of left front wheel well..... 201-1 Seatbelt Warning Timer..... Above brake pedal..... 210-2 Under left side of dash, on steering column C200 (9 pins) ..... 210 - 1G104..... On inner fender, behind left headlights..... 211-1 G200..... Under left side of dash, above brake pedal ... 210-2 IGNITION KEY WARNING/SEATBELT WARNING Dash Warning Display ...... Top center of dash Power Distribution Box ...... At top rear of left front wheel well .......... 201-1 Seatbelt Switch ...... In driver's seatbelt buckle Seatbelt Warning Timer..... Above brake pedal..... 210-2 Warning Buzzer ...... Upper part of steering column C103 (29 pins) ...... Upper left corner of driver's footwell ...... 211-3 210-1 G200...... Under left side of dash, above brake pedal.... 210 - 2