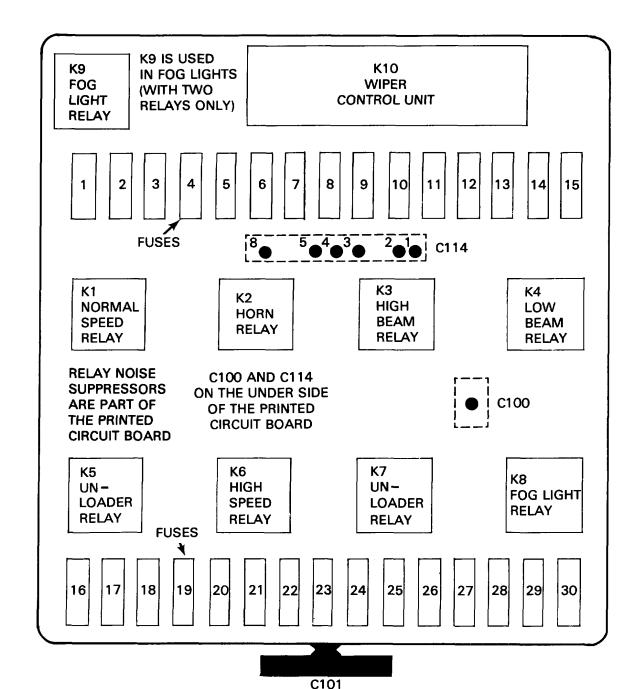

Figure 1 - Behind Left Front Shock Tower

| FUSE<br>NO. | SIZE/<br>COLOR | CIRCUIT NAME                                                                                                                                                                   |
|-------------|----------------|--------------------------------------------------------------------------------------------------------------------------------------------------------------------------------|
| 1           | 7.5A (BR)      | Headlights (also fuses 2, 13, 16).                                                                                                                                             |
| 2           | 7.5A (BR)      | Headlights (also fuses 1, 13, 14).                                                                                                                                             |
| 3           | 15A (LT BLU)   | Auxiliary Fan (also fuse 18).                                                                                                                                                  |
| 4           | 15A (LT BU)    | Lights: Turn/Hazard Warning (also fuse 24).                                                                                                                                    |
| 5           | 25A (WT)       | Wiper/Washer.                                                                                                                                                                  |
| 6           | 7.5A (BR)      | Stoplights.                                                                                                                                                                    |
| 7           | 15A (LT BU)    | Horn.                                                                                                                                                                          |
| 8           | 25A (WT)       | Lights: Dash<br>Rear Defogger;<br>Seatbelt Warning (also fuse 10);<br>Speedometer/Indicators (also fuse 12).                                                                   |
| 9           | 15A (LT BU)    | ldle Speed Control/Vacuum Advance;<br>Backup Lights.                                                                                                                           |
| 10          | 7.5A (BR)      | Seatbelt Warning (also fuse 8);<br>Service Interval Indicator (also fuse 24);<br>Tachometer/Fuel Economy Gauges (also fuse 24);<br>Gauges/Indicators;<br>Brake Warning System. |
| 11          | 15A (LT BU)    | Fuel Delivery.                                                                                                                                                                 |
| 12          | 7.5A (BR)      | Radio (also fuse 21);<br>Speedometer/Indicators (also fuse 8).                                                                                                                 |
| 13          | 7.5A (BR)      | Headlights (also fuses 1, 2, 14).                                                                                                                                              |
| 14          | 7.5A (BR)      | Headlights (also fuses 1, 2, 13).                                                                                                                                              |
| 15          |                | Not Used.                                                                                                                                                                      |
| 16          |                | Not Used.                                                                                                                                                                      |
| 17          | 15A (LT BU)    | Accessory Connector.(Not Used)                                                                                                                                                 |
| 18          | 30A (LT GN)    | Auxiliary Fan (also fuses 3, 19).                                                                                                                                              |
| 19          | 7.5A (BR)      | Auxiliary Fan (also fuses 3, 18);<br>Interior Lights (also fuses 21, 22, 27).<br>Power Mirrors.                                                                                |

| FUSE<br>NO. | SIZE/<br>COLOR | CIRCUIT NAME                                                                                                                                                 |
|-------------|----------------|--------------------------------------------------------------------------------------------------------------------------------------------------------------|
| 20          | 30A (LT GN)    | Heater/Air Conditioning (also fuse 28).                                                                                                                      |
| 21          | 7.5A (BR)      | Auto-Charging Flashlight; Digital Clock; Glove Box Light; Ignition Key Warning; Interior Lights (also fuses 14, 22, 27); Radio (also fuses 12); Trunk Light. |
| 22          | 7.5A (BR)      | Interior Lights (also fuses 19, 21, 27);<br>Lights: Front Park/Tail;<br>Lights: Front Side Marker.                                                           |
| 23          | 7.5A (BR)      | Lights: Dash;<br>Lights: Front Park/Tail;<br>Lights: Front Side Marker;<br>Lights: Rear Marker/License.                                                      |
| 24          | 15A (LT BU)    | Lights: Turn/Hazard Warning (also fuse 4);<br>Tachometer/Fuel Economy Gauges (also fuse 10);<br>Service Interval Indicator (also fuse 10).                   |
| 25          | 25A (WT)       | Not Used.                                                                                                                                                    |
| 26          | 25A (WT)       | Not Used.                                                                                                                                                    |
| 27          | 25A (WT)       | Interior Lights (also fuses 19, 21, 22).<br>Central Locking.                                                                                                 |
| 28          | 25A (WT)       | Cigar Lighter;<br>Power Antenna.                                                                                                                             |
| 29          | 7.5A (BR)      | Fog Lights.                                                                                                                                                  |
| 30          | 7.5A (BR)      | Fog Lights.                                                                                                                                                  |