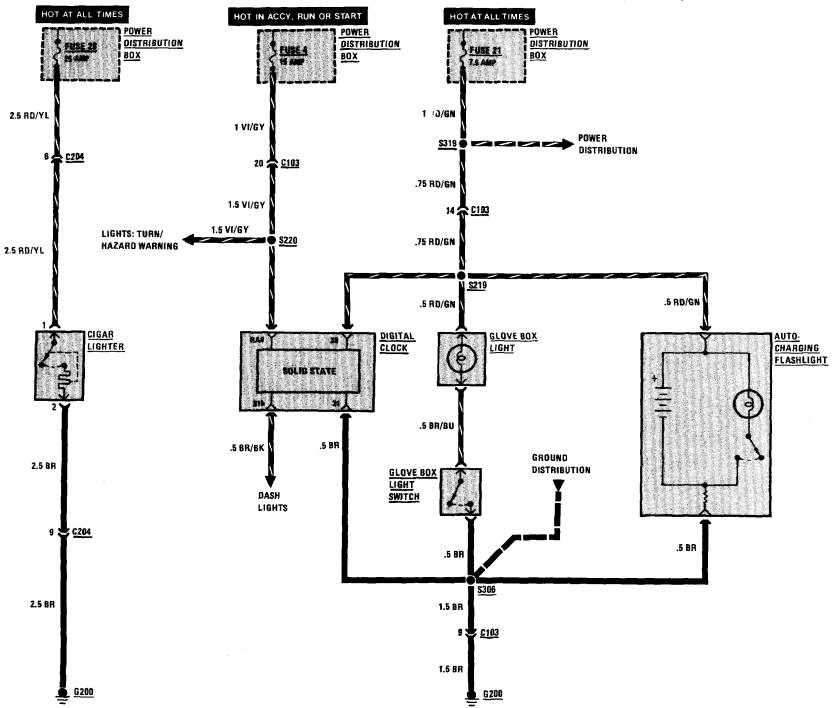

The purpose of this manual is to show electrical schematics in a manner that makes electrical troubleshooting easier. Electrical components which work together are shown together on one schematic. The Wiper-Washer schematic, for example, shows all of the electrical components in one diagram. At the top of the page is the fuse (positive) that powers the circuit. The flow of current is shown through all wires, connectors, switches, and motors to ground (negative) at the bottom of the page.

Within the schematic, all switches and sensors are shown "at rest," as though the Ignition Switch were off. For identification, component names are underlined and placed next to or above each component. Notes are included, describing how switches and other components work.

The power distribution schematic shows the current feed through all the connections from the Battery and Alternator to each fuse and the Ignition and Light Switches. If the Power Distribution schematic is combined with any other circuit schematic, a complete picture is made of how that circuit works. The Ground Distribution schematics show how several circuits are connected to common grounds.

All wiring between components is shown exactly as it exists in the vehicle; however, the wiring is not drawn to scale. To aid in understanding electrical operation, wiring inside complicated components has been simplified. The "Solid State" label designates electronic components.