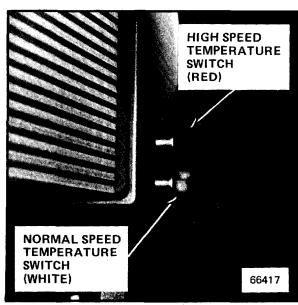

# 140 HEATING AND AIR CONDITIONING (COMPRESSOR CONTROLS)

(For Component Locations See Page 208)

(For Component Locations See Page 209)

(For Component Locations See Page 209)

(For Component Locations See Page 209)