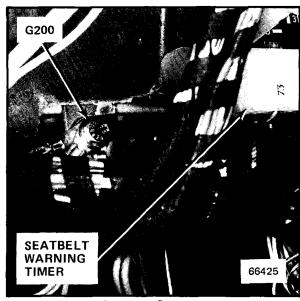

#### (continued) Injection Control Module ..... Right side of dash, above glove box...... 202-1 Power Distribution Box ...... At top rear of left front wheel well..... 201-1 C101 (19 pins) ...... On power distribution box ..... 201-1 C103 (29 pins) ..... Upper left corner of driver's footwell ...... 211 - 3C104 (3 pins)..... Right side of dash, above glove box...... 212-6G200..... Under left side of dash, above brake pedal ... 210-2 **BRAKE WARNING SYSTEM** Brake Fluid Level Switch ..... Left of engine, on brake fluid reservoir ...... 208-1 Ignition Switch ..... Upper part of steering column Park Brake Switch ..... At base of parking brake Power Distribution Box ...... At top rear of left front wheel well..... 201-1 Seatbelt Warning Timer..... Above brake pedal..... 210-2 Under left side of dash, on steering column C200 (9 pins) ..... 210 - 1G104..... On inner fender, behind left headlights..... 211-1 G200..... Under left side of dash, above brake pedal ... 210-2 IGNITION KEY WARNING/SEATBELT WARNING Dash Warning Display ...... Top center of dash Power Distribution Box ...... At top rear of left front wheel well .......... 201-1 Seatbelt Switch ...... In driver's seatbelt buckle Seatbelt Warning Timer..... Above brake pedal..... 210-2 Warning Buzzer ...... Upper part of steering column C103 (29 pins) ...... Upper left corner of driver's footwell ...... 211-3 210-1 G200...... Under left side of dash, above brake pedal.... 210 - 2