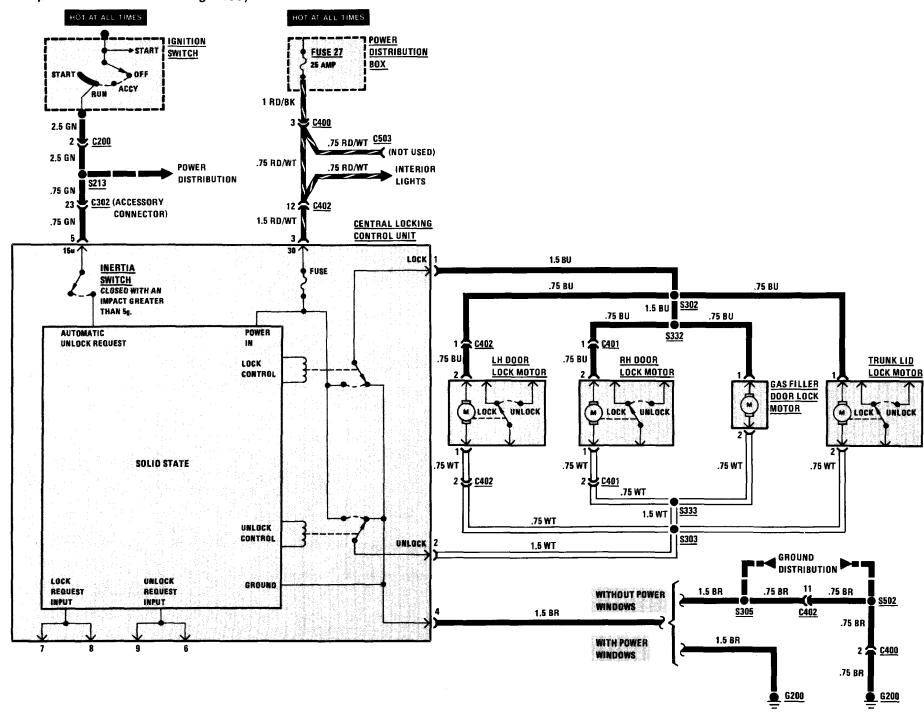

08)



(For Component Locations See Page 205)



(For Component Locations See Page 205) POWER DISTRIBUTION FROM AS HISH BEAN RELAY ON FACING вох FROM K4 LOW BEAM RELAY ON FACING PAGE PAGE FUSE 14 7.5 AMP FUSE 2 7.5 AMP FUSE 13 7.5 AMP FUSE 1 7.5 AMP TO FOR LIGHT YL/WT 3M SPLICE RELAY KE ON FACING PAGE 1 WT/BU 1 YL/BU 1 YL/WT 1 WT/VI .5 WT/VI 1 WT/BU 1 WT/VI LH DUAL BEAM RH DUAL INSTRUMENT [ RH HIGH BEAM LH HIGH BEAM BEAM CLUSTER PRINTED LOW ' INDICATOR CIRCUIT INDICATORS 16 Y C2 1 BR 1 BR 1 BR 1 BR GROUND Distribution 2.5 BR S114 S100 .5 BR 4 BR <u>G200</u> G104



(For Component Locations See Page 208)



# 140 HEATING AND AIR CONDITIONING (COMPRESSOR CONTROLS)



(For Component Locations See Page 208)





(For Component Locations See Page 209)



(For Component Locations See Page 209)



(For Component Locations See Page 209)



(For Component Locations See Page 210)









#### CENTRAL LOCKING WITHOUT POWER WINDOWS

#### POWER MIRRORS AND INTERIOR LIGHTS WITH CENTRAL LOCKING OR POWER WINDOWS







# **POWER DISTRIBUTION**

| Diagnostic Connector Ignition Switch | Top front of engine                                                              | 202-2          |
|--------------------------------------|----------------------------------------------------------------------------------|----------------|
| Power Distribution Box               | At top rear of left front wheel well Under left side of dash, on steering column | 201-1<br>201-1 |
| C302 (25 pins) Accy Connector G100   | Upper left corner of driver's footwell  Behind right front shock tower           | 211-3