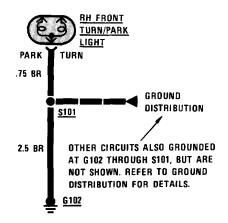

The power distribution schematic shows the current feed through all the connections from the Battery and Alternator to each fuse and the Ignition and Light Switches. If the Power Distribution schematic is combined with any other circuit schematic, a complete picture is made of how that circuit works. The Ground Distribution schematics show how several circuits are connected to common grounds.