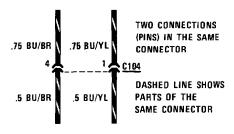

All wiring between components is shown exactly as it exists in the vehicle; however, the wiring is not drawn to scale. To aid in understanding electrical operation, wiring inside complicated components has been simplified. The "Solid State" label designates electronic components.

COMPONENT

ONE POLE, TWO POSITION SWITCH

SWITCHES THAT MOVE TOGETHER

DASHED LINE SHOWS A MECHANICAL CONNECTION BETWEEN SWITCHES

**CURRENT PATH** IS CONTINUED AS LABELED. THE ARROW SHOWS DIRECTION OF CURRENT FLOW AND IS REPEATED WHERE CURRENT PATH CONTINUES.