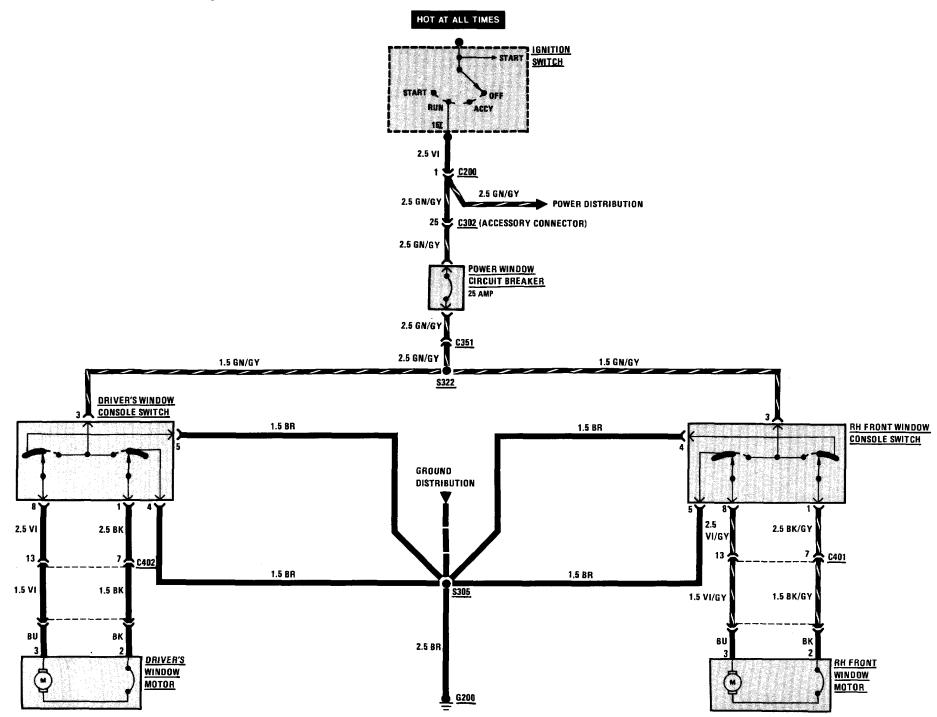

05) POWER DISTRIBUTION FROM AS HISH BEAN RELAY ON FACING вох FROM K4 LOW BEAM RELAY ON FACING PAGE PAGE FUSE 14 7.5 AMP FUSE 2 7.5 AMP FUSE 13 7.5 AMP FUSE 1 7.5 AMP TO FOR LIGHT YL/WT 3M SPLICE RELAY KE ON FACING PAGE 1 WT/BU 1 YL/BU 1 YL/WT 1 WT/VI .5 WT/VI 1 WT/BU 1 WT/VI LH DUAL BEAM RH DUAL INSTRUMENT [ RH HIGH BEAM LH HIGH BEAM BEAM CLUSTER PRINTED LOW ' INDICATOR CIRCUIT INDICATORS 16 Y C2 1 BR 1 BR 1 BR 1 BR GROUND Distribution 2.5 BR S114 S100 .5 BR 4 BR <u>G200</u> G104



(For Component Locations See Page 208)



# 140 HEATING AND AIR CONDITIONING (COMPRESSOR CONTROLS)



(For Component Locations See Page 208)





(For Component Locations See Page 209)



(For Component Locations See Page 209)



(For Component Locations See Page 209)



(For Component Locations See Page 210)









#### CENTRAL LOCKING WITHOUT POWER WINDOWS

#### POWER MIRRORS AND INTERIOR LIGHTS WITH CENTRAL LOCKING OR POWER WINDOWS







# **POWER DISTRIBUTION**

| Diagnostic Connector Ignition Switch | Top front of engine                                                              | 202-2          |
|--------------------------------------|----------------------------------------------------------------------------------|----------------|
| Power Distribution Box               | At top rear of left front wheel well Under left side of dash, on steering column | 201-1<br>201-1 |
| C302 (25 pins) Accy Connector G100   | Upper left corner of driver's footwell  Behind right front shock tower           | 211-3          |
| G200                                 | Under left side of dash, above br