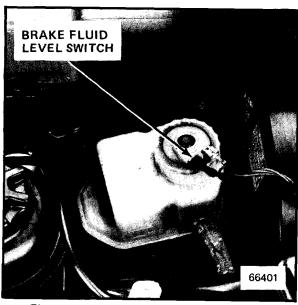

#### (continued) Injection Control Module ..... Right side of dash, above glove box...... 202-1 Power Distribution Box ...... At top rear of left front wheel well..... 201-1 C101 (19 pins) ...... On power distribution box ..... 201-1 C103 (29 pins) ..... Upper left corner of driver's footwell ...... 211 - 3C104 (3 pins)..... Right side of dash, above glove box...... 212-6G200..... Under left side of dash, above brake pedal ... 210-2 **BRAKE WARNING SYSTEM** Brake Fluid Level Switch ..... Left of engine, on brake fluid reservoir ...... 208-1 Ignition Switch ..... Upper part of steering column Park Brake Switch ..... At base of parking brake Power Distribution Box ...... At top rear of left front wheel well..... 201-1 Seatbelt Warning Timer..... Above brake pedal..... 210-2 Under left side of dash, on steering column C200 (9 pins) ..... 210 - 1G104..... On inner fender, behind left headlights..... 211-1 G200..... Under left side of dash, above brake pedal ... 210-2 IGNITION KEY WARNING/SEATBELT WARNING Dash Warning Display ...... Top center of dash Power Distribution Box ...... At top rear of left front wheel well .......... 201-1 Seatbelt Switch ...... In driver's seatbelt buckle Seatbelt Warning Timer..... Above brake pedal..... 210-2 Warning Buzzer ...... Upper part of steering column C103 (29 pins) ...... Upper left corner of driver's footwell ...... 211-3 210-1 G200...... Under left side of dash, above brake pedal.... 210 - 2