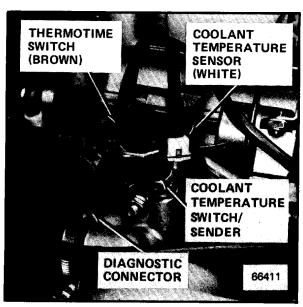

#### **DIAGNOSTIC CONNECTOR**

| PIN | WIRE<br>SIZE | WIRE<br>COLOR | CIRCUIT AND COMPONENT CONNECTED                                 |
|-----|--------------|---------------|-----------------------------------------------------------------|
| 1   | 1.5          | BR            | Ground Distribution G101                                        |
| 4   | .5           | BR/VI         | Gauges/Warning Indicators, Coolant Temperature Sender.          |
| 5   | .5           | WT/GN         | Fuel Control, Injector Control Module (Fuel Rate)               |
| 7   | .5           | WT/BU         | Service Interval Indicator, Service Interval Processor (Reset). |
| 11  | 2.5          | BK/YL         | Start, Start Signal.                                            |
| 12  | .75          | BU            | Charge System, Alternator.                                      |
| 13  | .75          | ВК            | Ignition, Ignition Coil.                                        |
| 14  | 2.5          | RD            | Charge System, Alternator.                                      |
| 15  | 1.5          | GN/YL         | Idle Speed Control, Idle Speed Control Unit.                    |

Figure 1 - Behind Left Front Shock Tower

Figure 2 - Forward Of Left Front Shock Tower

| (continued)                                                                                                                                                                                                                                                                                                             |                                                                                                                                                                                                                                                                                                                                                                                                                                                                                                                                                                                                      |                                                                                                 |
|-------------------------------------------------------------------------------------------------------------------------------------------------------------------------------------------------------------------------------------------------------------------------------------------------------------------------|------------------------------------------------------------------------------------------------------------------------------------------------------------------------------------------------------------------------------------------------------------------------------------------------------------------------------------------------------------------------------------------------------------------------------------------------------------------------------------------------------------------------------------------------------------------------------------------------------|-------------------------------------------------------------------------------------------------|
| C104 (3 pins)                                                                                                                                                                                                                                                                                                           | Right side of dash, above glove box Under left side of dash, on steering                                                                                                                                                                                                                                                                                                                                                                                                                                                                                                                             | 212-6                                                                                           |
| G100                                                                                                                                                                                                                                                                                                                    | column                                                                                                                                                                                                                                                                                                                                                                                                                                                                                                                                                                                               | 210-1                                                                                           |
| G101                                                                                                                                                                                                                                                                                                                    | Top front of engine                                                                                                                                                                                                                                                                                                                                                                                                                                                                                                                                                                                  | 203-1                                                                                           |
| G302                                                                                                                                                                                                                                                                                                                    | Top rear of engine Under left side of rear seat                                                                                                                                                                                                                                                                                                                                                                                                                                                                                                                                                      | 209-2                                                                                           |
| FUEL CONTROL                                                                                                                                                                                                                                                                                                            |                                                                                                                                                                                                                                                                                                                                                                                                                                                                                                                                                                                                      |                                                                                                 |
| Air Flow Meter Barometric Pressure Sensor Cold Start Valve Coolant Temperature Sensor Diagnostic Connector Fuel Pump Relay Fuel Shutoff Relay Ignition Coil Ignition Control Module Ignition Switch Injection Control Module Oxygen Sensor Thermotime Switch Throttle Switch Vacuum Advance Control C101 (19 pins) G101 | Behind air cleaner  Mounted on air intake housing Top center of engine.  Front of engine, top of thermostat housing Top front of engine On bracket in front of left front shock tower On bracket in front of left front shock tower On right front wheel well On bulkhead, above brake vacuum booster Upper part of steering column Right side of dash, above glove box RH rear of engine, in exhaust manifold Front of engine, top of thermostat housing Below rear of throttle body On bracket in front of left front shock tower On power distribution box Top front of engine Top rear of engine | 204-1<br>205-2<br>203-1<br>202-2<br>202-2<br>201-2<br>201-2<br>202-1<br>202-2<br>201-1<br>203-1 |
| IDLE SPEED CONTROL                                                                                                                                                                                                                                                                                                      |                                                                                                                                                                                                                                                                                                                                                                                                                                                                                                                                                                                                      |                                                                                                 |
| 0°C (32°F) Temp Switch<br>Automatic Trans. Range Switch<br>Coolant Temperature                                                                                                                                                                                                                                          | On bulkhead, behind distributor                                                                                                                                                                                                                                                                                                                                                                                                                                                                                                                                                                      | 207-1                                                                                           |
| Switch/Sender  Diagnostic Connector  Fuel Pump Relay  Idle Speed Control Unit  Idle Speed Control Valve                                                                                                                                                                                                                 | Front of engine, top of thermostat housing  Top front of engine  On bracket in front of left front shock tower Right side of dash, above glove box  Top rear of engine                                                                                                                                                                                                                                                                                                                                                                                                                               | 202-2<br>202-2<br>201-2<br>202-1<br>203-1                                                       |