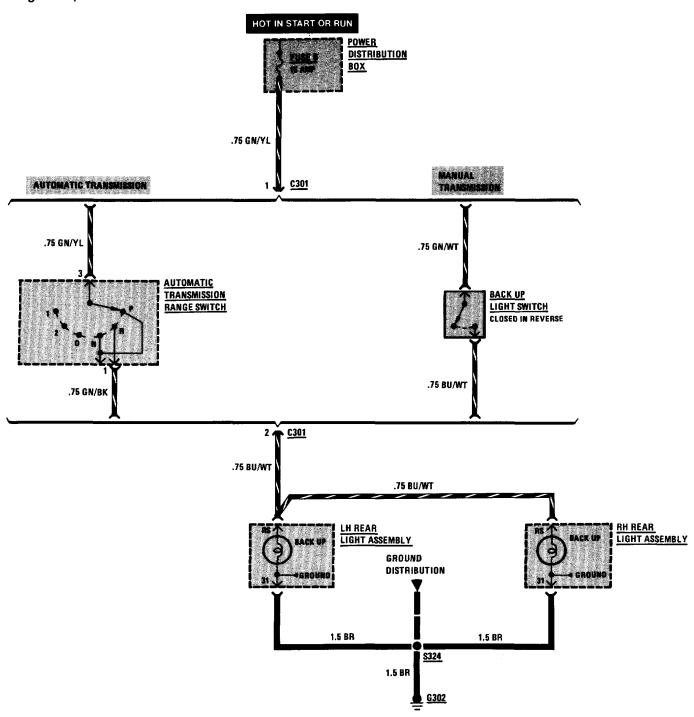

# **START**

| Automatic Trans. Range Switch | At base of shift lever                     |       |
|-------------------------------|--------------------------------------------|-------|
| Diagnostic Connector          | Top front of engine                        | 202-2 |
| Ignition Switch               | Upper part of steering column              |       |
| Power Distribution Box        | At top rear of left front wheel well       | 201-1 |
| Start Relay                   | Upper left corner of drivers footwell      |       |
| C101 (19 pins)                | On power distribution box                  | 201-1 |
| C200 (9 pins)                 | Under left side of dash, on steering       |       |
|                               | column                                     | 210-1 |
| C241 (1 pins)                 | Behind instrument panel, above steering    |       |
|                               | column                                     | 208-2 |
| C301 (2 pins)                 | At base of shift level                     |       |
| G100                          | Behind right front shock tower             |       |
| G200                          | Under left side of dash, above brack pedal | 210-2 |
|                               |                                            |       |