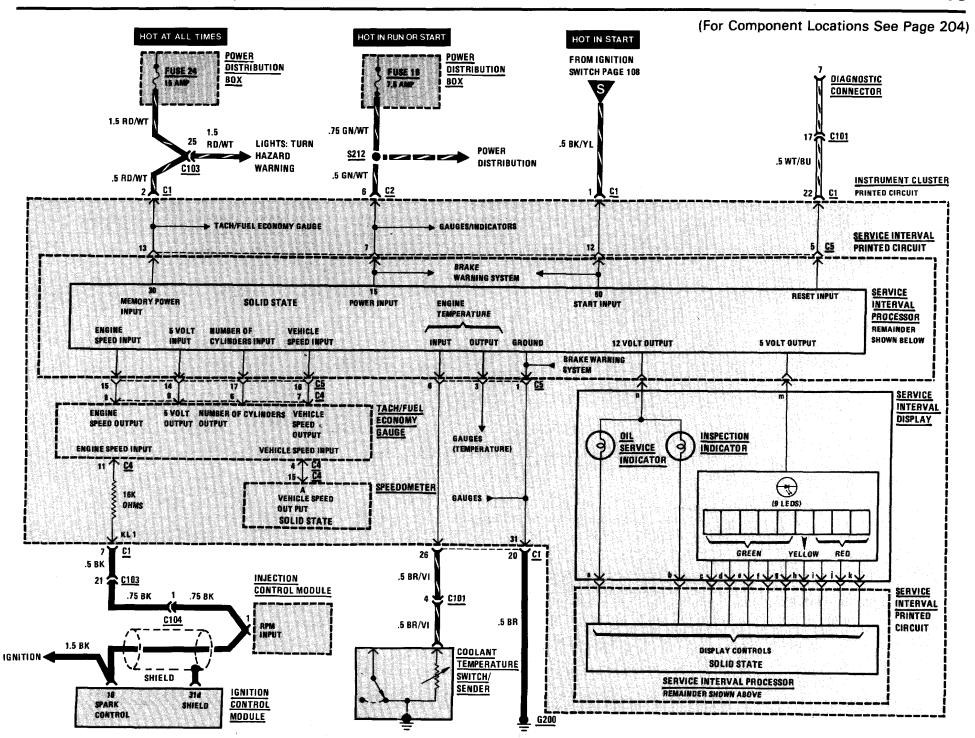

#### (continued) Wiper Motor ..... Under left side freshair intake cowl Wiper/Washer Switch ...... Upper right side of steering column C201 (6 pins)..... Under left side of dash, on steering column ... 210-1 C108 ..... In power distribution box C109 ..... Near Wiper Motor G200.... Under left side of dash, above brake pedal ... 210-2 G201 (Steering Column Ground) ..... Upper left side of steering column SPEEDOMETER/INDICATORS/GAUGES Coolant Temperature Switch/Sender ..... Front of engine, top of thermostat housing ... 202-2 Dash Warning Display ...... Top center of dash Diagnostic Connector ...... Top front of engine ..... 202-2 Fuel Tank Sender..... Top of fuel tank ..... 209-1 Ignition Switch ..... Upper part of steering column Oil Pressure Switch..... On top rear of cylinder head Power Distribution Box ...... At top rear of left front wheel well..... 201-1 Speedometer Sender ...... In rear of differential C101 (19 pins) ..... On power distribution box ..... 201-1 C103 (29 pins) ..... Upper left corner of driver's footwell ...... 211-3 C200 (9 pins)..... Under left side of dash, on steering column 210-1 G200..... Under left side of dash, above brake pedal ... 210-2 G302..... Under left side of rear seat ..... 209-2 TACHOMETER/FUEL ECONOMY GAUGE Ignition Control Module ..... On bulkhead, above brake vacuum booster ... 203-2 Injection Control Module ..... Right side of dash, above glove box..... 202-1 Power Distribution Box ...... At top rear of left front wheel well..... 201-1 C103 (29 pins) ..... Upper left corner of driver's footwell ..... 211-3 C104 (3 pins)..... Right side of dash, above glove box..... 212-6 G200.... Under left side of dash, above brake pedal .. 210-2 SERVICE INTERVAL INDICATOR Coolant Temperature Switch/Sender ..... Front of engine, top of thermostat housing ... 202-2 Ignition Control Module ..... On bulkhead, above brake vacuum booster ...

#### (continued) Injection Control Module ..... Right side of dash, above glove box...... 202-1 Power Distribution Box ...... At top rear of left front wheel well..... 201-1 C101 (19 pins) ...... On power distribution box ..... 201-1 C103 (29 pins) ..... Upper left corner of driver's footwell ...... 211 - 3C104 (3 pins)..... Right side of dash, above glove box...... 212-6G200..... Under left side of dash, above brake pedal ... 210-2 **BRAKE WARNING SYSTEM** Brake Fluid Level Switch ..... Left of engine, on brake fluid reservoir ...... 208-1 Ignition Switch ..... Upper part of steering column Park Brake Switch ..... At base of parking brake Power Distribution Box ...... At top rear of left front wheel well..... 201-1 Seatbelt Warning Timer..... Above brake pedal..... 210-2 Under left side of dash, on steering column C200 (9 pins) ..... 210 - 1G104..... On inner fender, behind left headlights..... 211-1 G200..... Under left side of dash, above brake pedal ... 210-2 IGNITION KEY WARNING/SEATBELT WARNING Dash Warning Display ...... Top center of dash Power Distribution Box ...... At top rear of left front wheel well .......... 201-1 Seatbelt Switch ...... In driver's seatbelt buckle Seatbelt Warning Timer..... Above brake pedal..... 210-2 Warning Buzzer ...... Upper part of steering column C103 (29 pins) ...... Upper left corner of driver's footwell ...... 211-3 210-1 G200...... Under left side of dash, above brake pedal.... 210 - 2