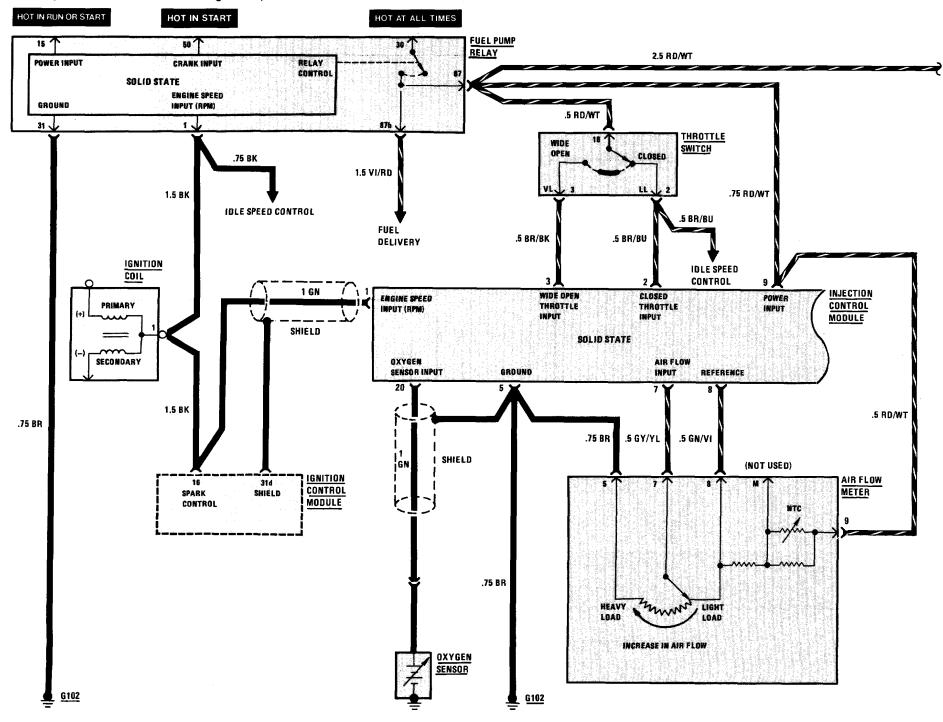

### **FUEL CONTROL** 111

(For Component Locations See Page 206)

(For Component Locations See Page 206)

(For Component Locations See Page 206)

(For Component Locations See Page 207)

(For Component Locations See Page 207)

# **IGNITION/FUEL DELIVERY**

| IGITITION I GEE DELIVERT                                                                                                    |                                                                                                         |                                  |
|-----------------------------------------------------------------------------------------------------------------------------|---------------------------------------------------------------------------------------------------------|----------------------------------|
| Auxiliary Fuel Pump  Diagnostic Connector  Fuel Pump Relay  Idle Speed Control Unit  Ignition Coil  Ignition Control Module | In fuel tank                                                                                            | 209-1<br>202-2<br>201-2<br>202-1 |
| Ignition Switch                                                                                                             | booster                                                                                                 | 203-2                            |
| Injection Control Module Main Fuel Pump                                                                                     | Right side of dash, above glove box Under car, in front of left rear wheel                              | 202-1                            |
| Power Distribution Box C101 (19 pins) C103 (29 pins)                                                                        | At top rear of left front wheel well  On power distribution box  Upper left corner of driver's footwell | 201-1<br>201-1<br>211-3          |
|                                                                                                                             |                                                                                                         |                                  |

Figure 1 - Behind Left Front Shock Tower

Figure 2 - Forward Of Left Front Shock Tower

| (continued)                                                                                                                                                                                                                                                                                                             |                                                                                                                                                                                                                                                                                                                                                                                                                                                                                                                                                                                                      |                                                                                                 |
|-------------------------------------------------------------------------------------------------------------------------------------------------------------------------------------------------------------------------------------------------------------------------------------------------------------------------|------------------------------------------------------------------------------------------------------------------------------------------------------------------------------------------------------------------------------------------------------------------------------------------------------------------------------------------------------------------------------------------------------------------------------------------------------------------------------------------------------------------------------------------------------------------------------------------------------|-------------------------------------------------------------------------------------------------|
| C104 (3 pins)                                                                                                                                                                                                                                                                                                           | Right side of dash, above glove box Under left side of dash, on steering                                                                                                                                                                                                                                                                                                                                                                                                                                                                                                                             | 212-6                                                                                           |
| G100                                                                                                                                                                                                                                                                                                                    | column                                                                                                                                                                                                                                                                                                                                                                                                                                                                                                                                                                                               | 210-1                                                                                           |
| G101                                                                                                                                                                                                                                                                                                                    | Top front of engine                                                                                                                                                                                                                                                                                                                                                                                                                                                                                                                                                                                  | 203-1                                                                                           |
| G302                                                                                                                                                                                                                                                                                                                    | Top rear of engine Under left side of rear seat                                                                                                                                                                                                                                                                                                                                                                                                                                                                                                                                                      | 209-2                                                                                           |
| FUEL CONTROL                                                                                                                                                                                                                                                                                                            |                                                                                                                                                                                                                                                                                                                                                                                                                                                                                                                                                                                                      |                                                                                                 |
| Air Flow Meter Barometric Pressure Sensor Cold Start Valve Coolant Temperature Sensor Diagnostic Connector Fuel Pump Relay Fuel Shutoff Relay Ignition Coil Ignition Control Module Ignition Switch Injection Control Module Oxygen Sensor Thermotime Switch Throttle Switch Vacuum Advance Control C101 (19 pins) G101 | Behind air cleaner  Mounted on air intake housing Top center of engine.  Front of engine, top of thermostat housing Top front of engine On bracket in front of left front shock tower On bracket in front of left front shock tower On right front wheel well On bulkhead, above brake vacuum booster Upper part of steering column Right side of dash, above glove box RH rear of engine, in exhaust manifold Front of engine, top of thermostat housing Below rear of throttle body On bracket in front of left front shock tower On power distribution box Top front of engine Top rear of engine | 204-1<br>205-2<br>203-1<br>202-2<br>202-2<br>201-2<br>201-2<br>202-1<br>202-2<br>201-1<br>203-1 |
| IDLE SPEED CONTROL                                                                                                                                                                                                                                                                                                      |                                                                                                                                                                                                                                                                                                                                                                                                                                                                                                                                                                                                      |                                                                                                 |
| 0°C (32°F) Temp Switch<br>Automatic Trans. Range Switch<br>Coolant Temperature                                                                                                                                                                                                                                          | On bulkhead, behind distributor                                                                                                                                                                                                                                                                                                                                                                                                                                                                                                                                                                      | 207-1                                                                                           |
| Switch/Sender  Diagnostic Connector  Fuel Pump Relay  Idle Speed Control Unit  Idle Speed Control Valve                                                                                                                                                                                                                 | Front of engine, top of thermostat housing  Top front of engine  On bracket in front of left front shock tower Right side of dash, above glove box  Top rear of engine                                                                                                                                                                                                                                                                                                                                                                                                                               | 202-2<br>202-2<br>201-2<br>202-1<br>203-1                                                       |