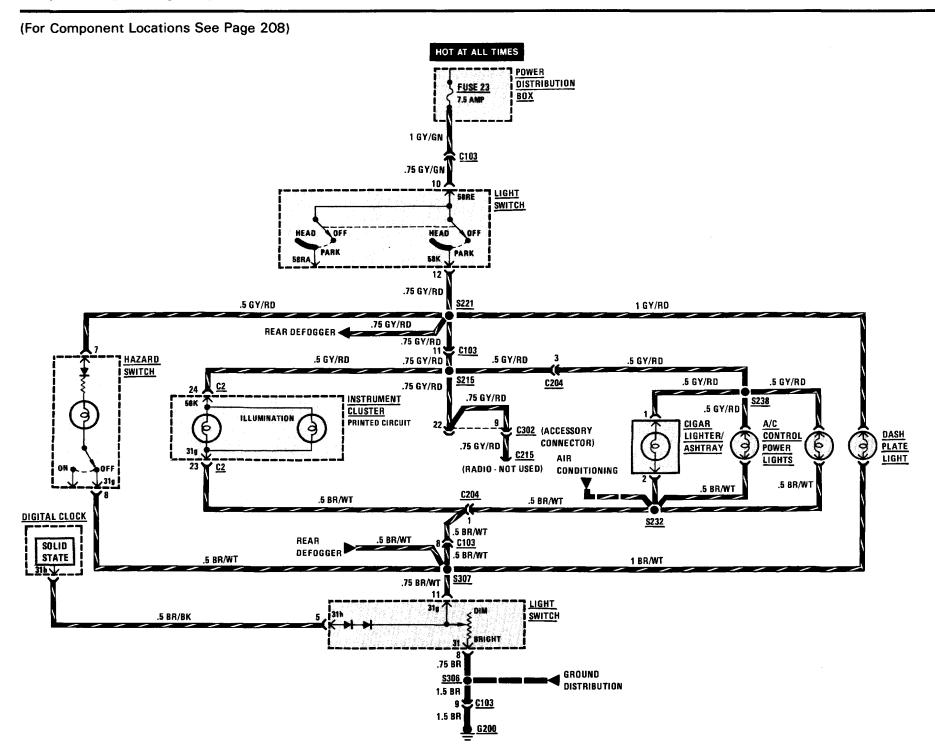

Component Locations See Page 207)



(For Component Locations See Page 207)



# **RADIO/POWER ANTENNA 133**

(For Component Locations See Page 207)



(For Component Locations See Page 208)



(For Component Locations See Page 208)



(For Component Locations See Page 205)



(For Component Locations See Page 205) POWER DISTRIBUTION FROM AS HISH BEAN RELAY ON FACING вох FROM K4 LOW BEAM RELAY ON FACING PAGE PAGE FUSE 14 7.5 AMP FUSE 2 7.5 AMP FUSE 13 7.5 AMP FUSE 1 7.5 AMP TO FOR LIGHT YL/WT 3M SPLICE RELAY KE ON FACING PAGE 1 WT/BU 1 YL/BU 1 YL/WT 1 WT/VI .5 WT/VI 1 WT/BU 1 WT/VI LH DUAL BEAM RH DUAL INSTRUMENT [ RH HIGH BEAM LH HIGH BEAM BEAM CLUSTER PRINTED LOW ' INDICATOR CIRCUIT INDICATORS 16 Y C2 1 BR 1 BR 1 BR 1 BR GROUND Distribution 2.5 BR S114 S100 .5 BR 4 BR <u>G200</u> G104



(For Component Locations See Page 208)



# 140 HEATING AND AIR CONDITIONING (COMPRESSOR CONTROLS)



(For Component Locations See Page 208)





(For Component Locations See Page 209)



(For Component Locations See Page 209)



(For Component Locations See Page 209)



(For Component Locations See Page 210)









#### CENTRAL LOCKING WITHOUT POWER WINDOWS

#### POWER MIRRORS AND INTERIOR LIGHTS WITH CENTRAL LOCKING OR POWER WINDOWS







# **POWER DISTRIBUTION**

| Diagnostic Connector Ignition Switch | Top front of engine                                                              | 202-2          |
|--------------------------------------|----------------------------------------------------------------------------------|----------------|
| Power Distribution Box               | A