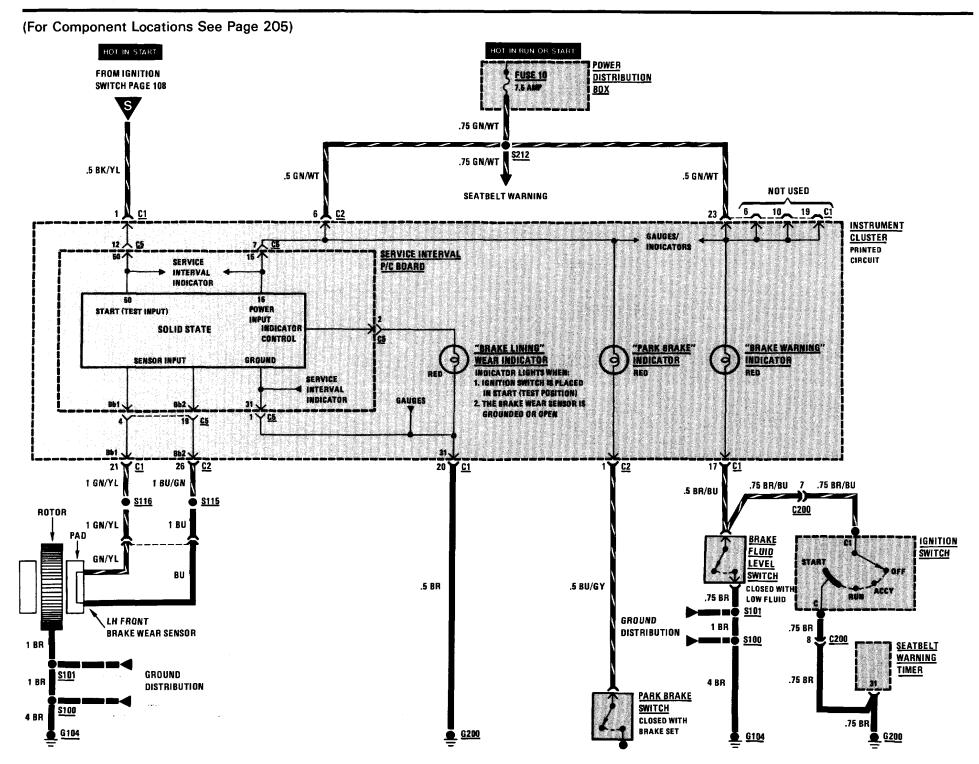

#### (continued) Injection Control Module ..... Right side of dash, above glove box...... 202-1 Power Distribution Box ...... At top rear of left front wheel well..... 201-1 C101 (19 pins) ...... On power distribution box ..... 201-1 C103 (29 pins) ..... Upper left corner of driver's footwell ...... 211 - 3C104 (3 pins)..... Right side of dash, above glove box...... 212-6G200..... Under left side of dash, above brake pedal ... 210-2 **BRAKE WARNING SYSTEM** Brake Fluid Level Switch ..... Left of engine, on brake fluid reservoir ...... 208-1 Ignition Switch ..... Upper part of steering column Park Brake Switch ..... At base of parking brake Power Distribution Box ...... At top rear of left front wheel well..... 201-1 Seatbelt Warning Timer..... Above brake pedal..... 210-2 Under left side of dash, on steering column C200 (9 pins) ..... 210 - 1G104..... On inner fender, behind left headlights..... 211-1 G200..... Under left side of dash, above brake pedal ... 210-2 IGNITION KEY WARNING/SEATBELT WARNING Dash Warning Display ...... Top center of dash Power Distribution Box ...... At top rear of left front wheel well .......... 201-1 Seatbelt Switch ...... In driver's seatbelt buckle Seatbelt Warning Timer..... Above brake pedal..... 210-2 Warning Buzzer ...... Upper part of steering column C103 (29 pins) ...... Upper left corner of driver's footwell ...... 211-3 210-1 G200...... Under left side of dash, above brake pedal.... 210 - 2