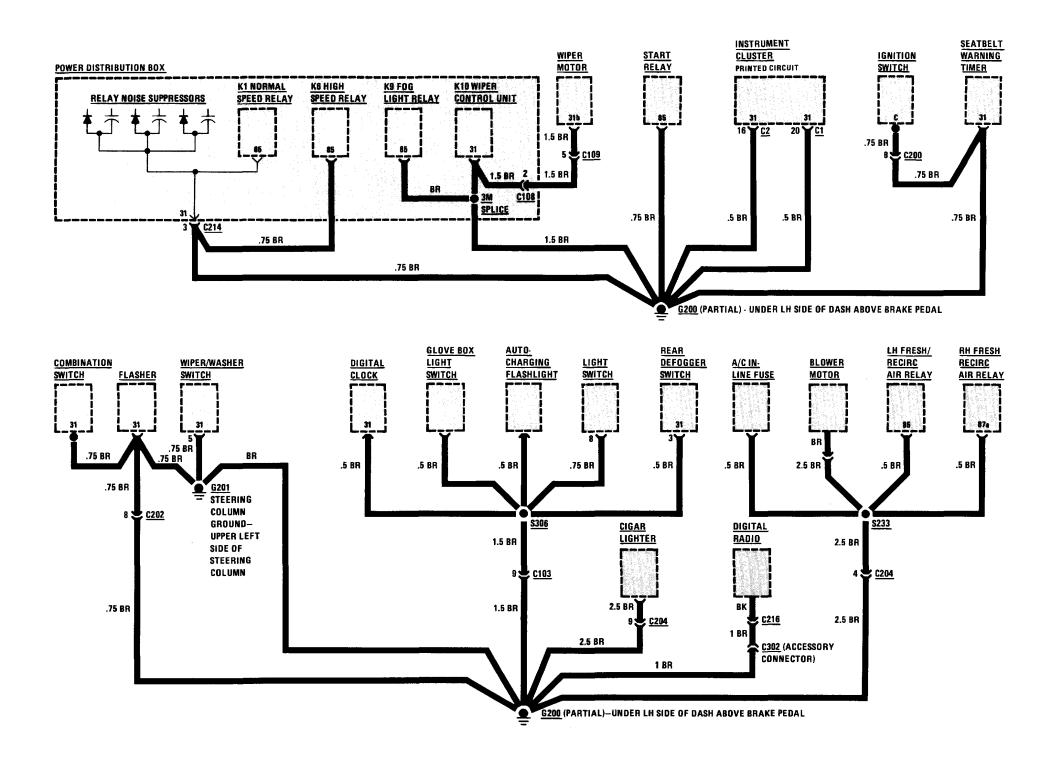

#### (continued) Wiper Motor ..... Under left side freshair intake cowl Wiper/Washer Switch ...... Upper right side of steering column C201 (6 pins)..... Under left side of dash, on steering column ... 210-1 C108 ..... In power distribution box C109 ..... Near Wiper Motor G200.... Under left side of dash, above brake pedal ... 210-2 G201 (Steering Column Ground) ..... Upper left side of steering column SPEEDOMETER/INDICATORS/GAUGES Coolant Temperature Switch/Sender ..... Front of engine, top of thermostat housing ... 202-2 Dash Warning Display ...... Top center of dash Diagnostic Connector ...... Top front of engine ..... 202-2 Fuel Tank Sender..... Top of fuel tank ..... 209-1 Ignition Switch ..... Upper part of steering column Oil Pressure Switch..... On top rear of cylinder head Power Distribution Box ...... At top rear of left front wheel well..... 201-1 Speedometer Sender ...... In rear of differential C101 (19 pins) ..... On power distribution box ..... 201-1 C103 (29 pins) ..... Upper left corner of driver's footwell ...... 211-3 C200 (9 pins)..... Under left side of dash, on steering column 210-1 G200..... Under left side of dash, above brake pedal ... 210-2 G302..... Under left side of rear seat ..... 209-2 TACHOMETER/FUEL ECONOMY GAUGE Ignition Control Module ..... On bulkhead, above brake vacuum booster ... 203-2 Injection Control Module ..... Right side of dash, above glove box..... 202-1 Power Distribution Box ...... At top rear of left front wheel well..... 201-1 C103 (29 pins) ..... Upper left corner of driver's footwell ..... 211-3 C104 (3 pins)..... Right side of dash, above glove box..... 212-6 G200.... Under left side of dash, above brake pedal .. 210-2 SERVICE INTERVAL INDICATOR Coolant Temperature Switch/Sender ..... Front of engine, top of thermostat housing ... 202-2 Ignition Control Module ..... On bulkhead, above brake vacuum booster ...