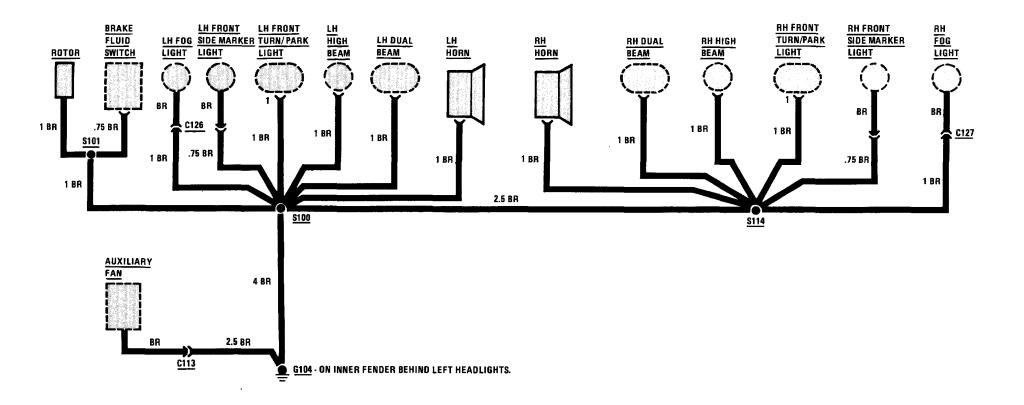

# **RADIO/POWER ANTENNA 133**

(For Component Locations See Page 207)

(For Component Locations See Page 208)

(For Component Locations See Page 208)

(For Component Locations See Page 205)

(For Component Locations See Page 205) POWER DISTRIBUTION FROM AS HISH BEAN RELAY ON FACING вох FROM K4 LOW BEAM RELAY ON FACING PAGE PAGE FUSE 14 7.5 AMP FUSE 2 7.5 AMP FUSE 13 7.5 AMP FUSE 1 7.5 AMP TO FOR LIGHT YL/WT 3M SPLICE RELAY KE ON FACING PAGE 1 WT/BU 1 YL/BU 1 YL/WT 1 WT/VI .5 WT/VI 1 WT/BU 1 WT/VI LH DUAL BEAM RH DUAL INSTRUMENT [ RH HIGH BEAM LH HIGH BEAM BEAM CLUSTER PRINTED LOW ' INDICATOR CIRCUIT INDICATORS 16 Y C2 1 BR 1 BR 1 BR 1 BR GROUND Distribution 2.5 BR S114 S100 .5 BR 4 BR <u>G200</u> G104