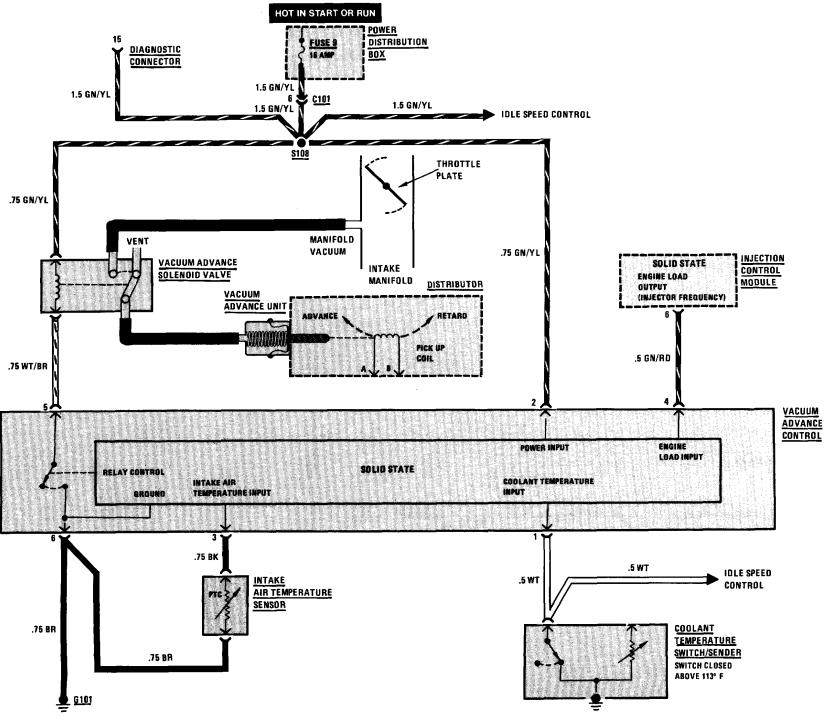

#### (continued) Ignition Coil ..... On right front wheel well Ignition Control Module ..... On bulkhead, above brake vacuum booster... 203-2 At top rear of left front wheel well..... Power Distribution Box ...... 201-1 Throttle Switch..... Below rear of throttle body C101 (19 pins) ..... On power distribution box ..... 201-1 Right side of evaporator housing C105 (1 pin) ..... Right side of dash, above glove box ...... 212-6 C131 (1 pin) ...... C301 (2 pins) ..... At base of shift lever Top front of engine ..... 203-1 G101 ....... VACUUM ADVANCE Coolant Temperature Switch/Sender ..... Front of engine, top of thermostat housing ... 202-2 Diagnostic Connector ...... Top front of engine ...... 202-2 Ignition Control Module ..... On bulkhead, above brake vacuum booster... 203-2 Intake Air Temp Sensor ...... In air intake, behind left headlights ....... 204-2 Power Distribution Box ...... At top rear of left front wheel well..... 201-1 On bracket in front of left front shock tower Vacuum Advance Control ..... 201-2 Vacuum Advance Solenoid On bulkhead, above brake vacuum booster... 203-2 Vacuum Advance Unit ...... On distributor On power distribution box ..... C101 (19 pins) ..... 201-1 203-1 G101...... Top front of engine ..... CHARGING SYSTEM Dash Warning Display ...... Top center of dash Top front of engine ..... Diagnostic Connector ...... 202-2 Ignition Switch ..... Upper part of steering column Power Distribution Box ...... At top rear of left front wheel well..... 201-1 201-1 C101 (19 pins) ..... On power distribution box ..... Upper left corner of driver's footwell ...... C103 (29 pins) ..... 211 - 3Under left side of dash, on steering column 210-1G100..... Behind right front shock tower ...... WIPER/WASHER Power Distribution Box ...... At top rear of left front wheel well .......... 201-1