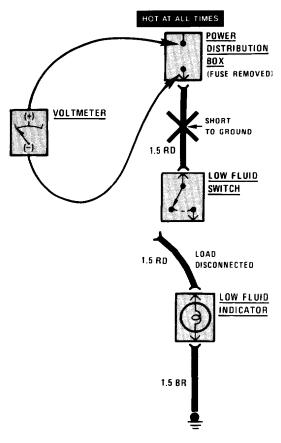

#### Short Test Using Voltmeter

Remove the blown fuse and disconnect the load. Connect the voltmeter leads to the fuse terminals. The positive lead should be connected to the terminal closest to the power source.

Starting near the POWER DISTRIBUTION BOX, move the wire harness back and forth and watch the voltmeter reading. If the voltmeter registers a reading, there is a short to ground in the wiring. Somewhere in the area of the harness being moved, the wire insulation is worn away and the circuit is grounding.

Short Test Using Voltmeter