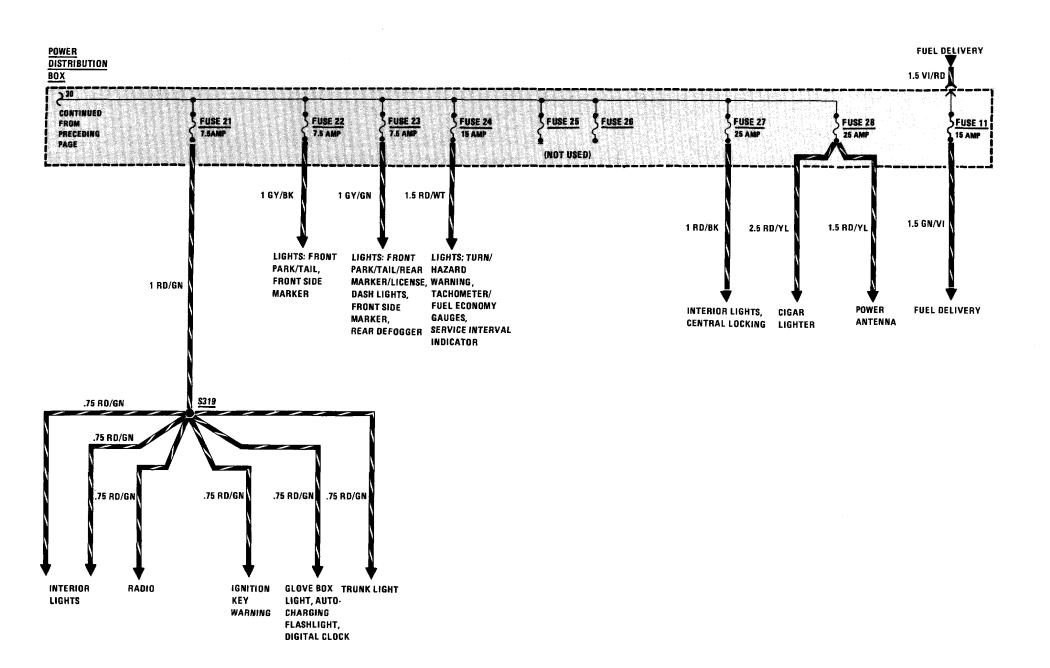

The power distribution schematic shows the current feed through all the connections from the Battery and Alternator to each fuse and the Ignition and Light Switches. If the Power Distribution schematic is combined with any other circuit schematic, a complete picture is made of how that circuit works. The Ground Distribution schematics show how several circuits are connected to common grounds.

Figure 1 - Behind Left Front Shock Tower

| FUSE<br>NO. | SIZE/<br>COLOR | CIRCUIT NAME                                                                                                                                                                   |
|-------------|----------------|--------------------------------------------------------------------------------------------------------------------------------------------------------------------------------|
| 1           | 7.5A (BR)      | Headlights (also fuses 2, 13, 16).                                                                                                                                             |
| 2           | 7.5A (BR)      | Headlights (also fuses 1, 13, 14).                                                                                                                                             |
| 3           | 15A (LT BLU)   | Auxiliary Fan (also fuse 18).                                                                                                                                                  |
| 4           | 15A (LT BU)    | Lights: Turn/Hazard Warning (also fuse 24).                                                                                                                                    |
| 5           | 25A (WT)       | Wiper/Washer.                                                                                                                                                                  |
| 6           | 7.5A (BR)      | Stoplights.                                                                                                                                                                    |
| 7           | 15A (LT BU)    | Horn.                                                                                                                                                                          |
| 8           | 25A (WT)       | Lights: Dash<br>Rear Defogger;<br>Seatbelt Warning (also fuse 10);<br>Speedometer/Indicators (also fuse 12).                                                                   |
| 9           | 15A (LT BU)    | ldle Speed Control/Vacuum Advance;<br>Backup Lights.                                                                                                                           |
| 10          | 7.5A (BR)      | Seatbelt Warning (also fuse 8);<br>Service Interval Indicator (also fuse 24);<br>Tachometer/Fuel Economy Gauges (also fuse 24);<br>Gauges/Indicators;<br>Brake Warning System. |
| 11          | 15A (LT BU)    | Fuel Delivery.                                                                                                                                                                 |
| 12          | 7.5A (BR)      | Radio (also fuse 21);<br>Speedometer/Indicators (also fuse 8).                                                                                                                 |
| 13          | 7.5A (BR)      | Headlights (also fuses 1, 2, 14).                                                                                                                                              |
| 14          | 7.5A (BR)      | Headlights (also fuses 1, 2, 13).                                                                                                                                              |
| 15          |                | Not Used.                                                                                                                                                                      |
| 16          |                | Not Used.                                                                                                                                                                      |
| 17          | 15A (LT BU)    | Accessory Connector.(Not Used)                                                                                                                                                 |
| 18          | 30A (LT GN)    | Auxiliary Fan (also fuses 3, 19).                                                                                                                                              |
| 19          | 7.5A (BR)      | Auxiliary Fan (also fuses 3, 18);<br>Interior Lights (also fuses 21, 22, 27).<br>Power Mirrors.                                                                                |

| FUSE<br>NO. | SIZE/<br>COLOR | CIRCUIT NAME                                                                                                                                                 |
|-------------|----------------|--------------------------------------------------------------------------------------------------------------------------------------------------------------|
| 20          | 30A (LT GN)    | Heater/Air Conditioning (also fuse 28).                                                                                                                      |
| 21          | 7.5A (BR)      | Auto-Charging Flashlight; Digital Clock; Glove Box Light; Ignition Key Warning; Interior Lights (also fuses 14, 22, 27); Radio (also fuses 12); Trunk Light. |
| 22          | 7.5A (BR)      | Interior Lights (also fuses 19, 21, 27);<br>Lights: Front Park/Tail;<br>Lights: Front Side Marker.                                                           |
| 23          | 7.5A (BR)      | Lights: Dash;<br>Lights: Front Park/Tail;<br>Lights: Front Side Marker;<br>Lights: Rear Marker/License.                                                      |
| 24          | 15A (LT BU)    | Lights: Turn/Hazard Warning (also fuse 4);<br>Tachometer/Fuel Economy Gauges (also fuse 10);<br>Service Interval Indicator (also fuse 10).                   |
| 25          | 25A (WT)       | Not Used.                                                                                                                                                    |
| 26          | 25A (WT)       | Not Used.                                                                                                                                                    |
| 27          | 25A (WT)       | Interior Lights (also fuses 19, 21, 22).<br>Central Locking.                                                                                                 |
| 28          | 25A (WT)       | Cigar Lighter;<br>Power Antenna.                                                                                                                             |
| 29          | 7.5A (BR)      | Fog Lights.                                                                                                                                                  |
| 30          | 7.5A (BR)      | Fog Lights.                                                                                                                                                  |