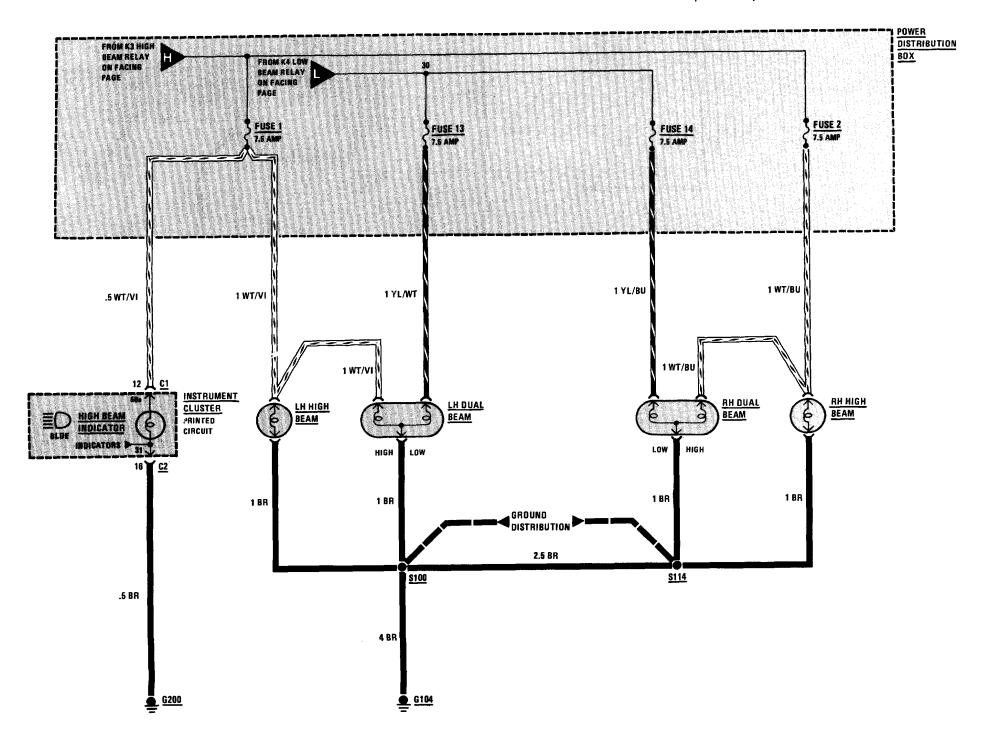

# **RADIO/POWER ANTENNA 133**

(For Component Locations See Page 207)

(For Component Locations See Page 208)

(For Component Locations See Page 208)

(For Component Locations See Page 205)

(For Component Locations See Page 205) POWER DISTRIBUTION FROM AS HISH BEAN RELAY ON FACING вох FROM K4 LOW BEAM RELAY ON FACING PAGE PAGE FUSE 14 7.5 AMP FUSE 2 7.5 AMP FUSE 13 7.5 AMP FUSE 1 7.5 AMP TO FOR LIGHT YL/WT 3M SPLICE RELAY KE ON FACING PAGE 1 WT/BU 1 YL/BU 1 YL/WT 1 WT/VI .5 WT/VI 1 WT/BU 1 WT/VI LH DUAL BEAM RH DUAL INSTRUMENT [ RH HIGH BEAM LH HIGH BEAM BEAM CLUSTER PRINTED LOW ' INDICATOR CIRCUIT INDICATORS 16 Y C2 1 BR 1 BR 1 BR 1 BR GROUND Distribution 2.5 BR S114 S100 .5 BR 4 BR <u>G200</u> G104