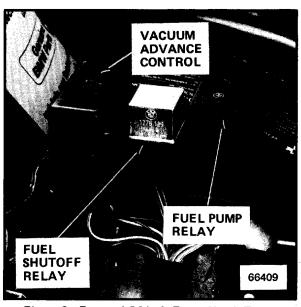

# **IGNITION/FUEL DELIVERY**

| IGITITION I GEE DELIVERT                                                                                                    |                                                                                                         |                                  |
|-----------------------------------------------------------------------------------------------------------------------------|---------------------------------------------------------------------------------------------------------|----------------------------------|
| Auxiliary Fuel Pump  Diagnostic Connector  Fuel Pump Relay  Idle Speed Control Unit  Ignition Coil  Ignition Control Module | In fuel tank                                                                                            | 209-1<br>202-2<br>201-2<br>202-1 |
| Ignition Switch                                                                                                             | booster                                                                                                 | 203-2                            |
| Injection Control Module Main Fuel Pump                                                                                     | Right side of dash, above glove box Under car, in front of left rear wheel                              | 202-1                            |
| Power Distribution Box C101 (19 pins) C103 (29 pins)                                                                        | At top rear of left front wheel well  On power distribution box  Upper left corner of driver's footwell | 201-1<br>201-1<br>211-3          |
|                                                                                                                             |                                                                                                         |                                  |

#### (continued) Ignition Coil ..... On right front wheel well Ignition Control Module ..... On bulkhead, above brake vacuum booster... 203-2 At top rear of left front wheel well..... Power Distribution Box ...... 201-1 Throttle Switch..... Below rear of throttle body C101 (19 pins) ..... On power distribution box ..... 201-1 Right side of evaporator housing C105 (1 pin) ..... Right side of dash, above glove box ...... 212-6 C131 (1 pin) ...... C301 (2 pins) ..... At base of shift lever Top front of engine ..... 203-1 G101 ....... VACUUM ADVANCE Coolant Temperature Switch/Sender ..... Front of engine, top of thermostat housing ... 202-2 Diagnostic Connector ...... Top front of engine ...... 202-2 Ignition Control Module ..... On bulkhead, above brake vacuum booster... 203-2 Intake Air Temp Sensor ...... In air intake, behind left headlights ....... 204-2 Power Distribution Box ...... At top rear of left front wheel well..... 201-1 On bracket in front of left front shock tower Vacuum Advance Control ..... 201-2 Vacuum Advance Solenoid On bulkhead, above brake vacuum booster... 203-2 Vacuum Advance Unit ...... On distributor On power distribution box ..... C101 (19 pins) ..... 201-1 203-1 G101...... Top front of engine ..... CHARGING SYSTEM Dash Warning Display ...... Top center of dash Top front of engine ..... Diagnostic Connector ...... 202-2 Ignition Switch ..... Upper part of steering column Power Distribution Box ...... At top rear of left front wheel well..... 201-1 201-1 C101 (19 pins) ..... On power distribution box ..... Upper left corner of driver's footwell ...... C103 (29 pins) ..... 211 - 3Under left side of dash, on steering column 210-1G100..... Behind right front shock tower ...... WIPER/WASHER Power Distribution Box ...... At top rear of left front wheel well .......... 201-1