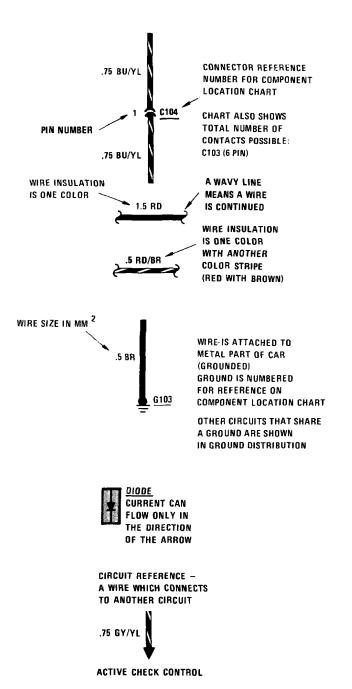

The purpose of this manual is to show electrical schematics in a manner that makes electrical troubleshooting easier. Electrical components which work together are shown together on one schematic. The Wiper-Washer schematic, for example, shows all of the electrical components in one diagram. At the top of the page is the fuse (positive) that powers the circuit. The flow of current is shown through all wires, connectors, switches, and motors to ground (negative) at the bottom of the page.

Within the schematic, all switches and sensors are shown "at rest," as though the Ignition Switch were off. For identification, component names are underlined and placed next to or above each component. Notes are included, describing how switches and other components work.

The power distribution schematic shows the current feed through all the connections from the Battery and Alternator to each fuse and the Ignition and Light Switches. If the Power Distribution schematic is combined with any other circuit schematic, a complete picture is made of how that circuit works. The Ground Distribution schematics show how several circuits are connected to common grounds.

All wiring between components is shown exactly as it exists in the vehicle; however, the wiring is not drawn to scale. To aid in understanding electrical operation, wiring inside complicated components has been simplified. The "Solid State" label designates electronic components.