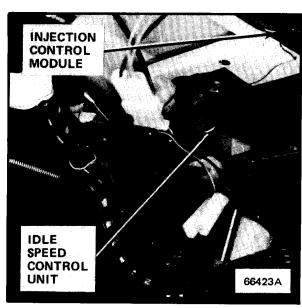

# **IGNITION/FUEL DELIVERY**

| IGITITION I GEE DELIVERT                                                                                                    |                                                                                                         |                                  |
|-----------------------------------------------------------------------------------------------------------------------------|---------------------------------------------------------------------------------------------------------|----------------------------------|
| Auxiliary Fuel Pump  Diagnostic Connector  Fuel Pump Relay  Idle Speed Control Unit  Ignition Coil  Ignition Control Module | In fuel tank                                                                                            | 209-1<br>202-2<br>201-2<br>202-1 |
| Ignition Switch                                                                                                             | booster                                                                                                 | 203-2                            |
| Injection Control Module Main Fuel Pump                                                                                     | Right side of dash, above glove box Under car, in front of left rear wheel                              | 202-1                            |
| Power Distribution Box C101 (19 pins) C103 (29 pins)                                                                        | At top rear of left front wheel well  On power distribution box  Upper left corner of driver's footwell | 201-1<br>201-1<br>211-3          |
|                                                                                                                             |                                                                                                         |                                  |

Figure 1 - Behind Left Front Shock Tower

Figure 2 - Forward Of Left Front Shock Tower

| (continued)                                                                                                                                                                                                                                                                                                             |                                                                                                                                                                                                                                                                                                                                                                                                                                                                                                                                                                                                      |                                                                                                 |
|-------------------------------------------------------------------------------------------------------------------------------------------------------------------------------------------------------------------------------------------------------------------------------------------------------------------------|------------------------------------------------------------------------------------------------------------------------------------------------------------------------------------------------------------------------------------------------------------------------------------------------------------------------------------------------------------------------------------------------------------------------------------------------------------------------------------------------------------------------------------------------------------------------------------------------------|-------------------------------------------------------------------------------------------------|
| C104 (3 pins)                                                                                                                                                                                                                                                                                                           | Right side of dash, above glove box Under left side of dash, on steering                                                                                                                                                                                                                                                                                                                                                                                                                                                                                                                             | 212-6                                                                                           |
| G100                                                                                                                                                                                                                                                                                                                    | column                                                                                                                                                                                                                                                                                                                                                                                                                                                                                                                                                                                               | 210-1                                                                                           |
| G101                                                                                                                                                                                                                                                                                                                    | Top front of engine                                                                                                                                                                                                                                                                                                                                                                                                                                                                                                                                                                                  | 203-1                                                                                           |
| G302                                                                                                                                                                                                                                                                                                                    | Top rear of engine Under left side of rear seat                                                                                                                                                                                                                                                                                                                                                                                                                                                                                                                                                      | 209-2                                                                                           |
| FUEL CONTROL                                                                                                                                                                                                                                                                                                            |                                                                                                                                                                                                                                                                                                                                                                                                                                                                                                                                                                                                      |                                                                                                 |
| Air Flow Meter Barometric Pressure Sensor Cold Start Valve Coolant Temperature Sensor Diagnostic Connector Fuel Pump Relay Fuel Shutoff Relay Ignition Coil Ignition Control Module Ignition Switch Injection Control Module Oxygen Sensor Thermotime Switch Throttle Switch Vacuum Advance Control C101 (19 pins) G101 | Behind air cleaner  Mounted on air intake housing Top center of engine.  Front of engine, top of thermostat housing Top front of engine On bracket in front of left front shock tower On bracket in front of left front shock tower On right front wheel well On bulkhead, above brake vacuum booster Upper part of steering column Right side of dash, above glove box RH rear of engine, in exhaust manifold Front of engine, top of thermostat housing Below rear of throttle body On bracket in front of left front shock tower On power distribution box Top front of engine Top rear of engine | 204-1<br>205-2<br>203-1<br>202-2<br>202-2<br>201-2<br>201-2<br>202-1<br>202-2<br>201-1<br>203-1 |
| IDLE SPEED CONTROL                                                                                                                                                                                                                                                                                                      |                                                                                                                                                                                                                                                                                                                                                                                                                                                                                                                                                                                                      |                                                                                                 |
| 0°C (32°F) Temp Switch<br>Automatic Trans. Range Switch<br>Coolant Temperature                                                                                                                                                                                                                                          | On bulkhead, behind distributor                                                                                                                                                                                                                                                                                                                                                                                                                                                                                                                                                                      | 207-1                                                                                           |
| Switch/Sender  Diagnostic Connector  Fuel Pump Relay  Idle Speed Control Unit  Idle Speed Control Valve                                                                                                                                                                                                                 | Front of engine, top of thermostat housing  Top front of engine  On bracket in front of left front shock tower Right side of dash, above glove box  Top rear of engine                                                                                                                                                                                                                                                                                                                                                                                                                               | 202-2<br>202-2<br>201-2<br>202-1<br>203-1                                                       |