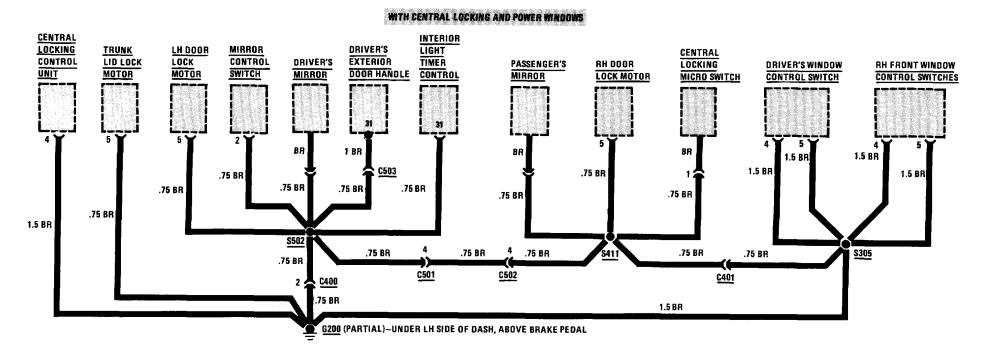

#### CENTRAL LOCKING WITHOUT POWER WINDOWS

#### POWER MIRRORS AND INTERIOR LIGHTS WITH CENTRAL LOCKING OR POWER WINDOWS