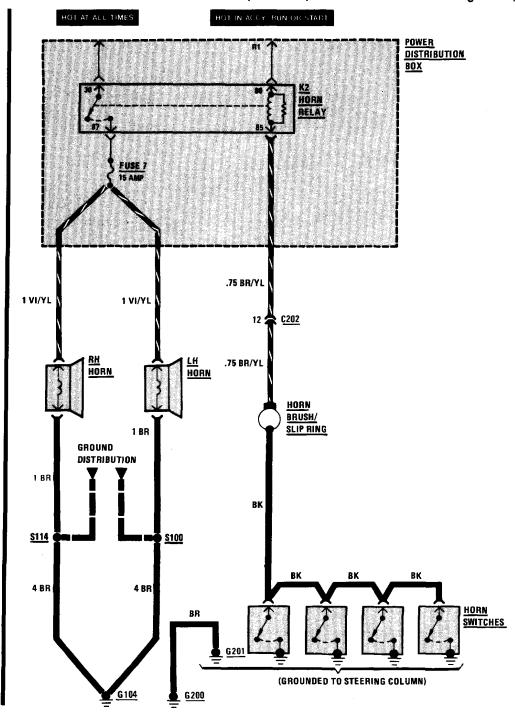

# **HEADLIGHTS/FOG LIGHTS**

| Combination Switch                    | Upper left side of steering column     |       |
|---------------------------------------|----------------------------------------|-------|
| Fog Light Switch                      |                                        |       |
|                                       | At top rear of left front wheel well   | 201-1 |
|                                       | Upper left corner of driver's footwell |       |
| · · · · · · · · · · · · · · · · · · · | Behind left headlights                 |       |
|                                       | Behind right headlights                |       |