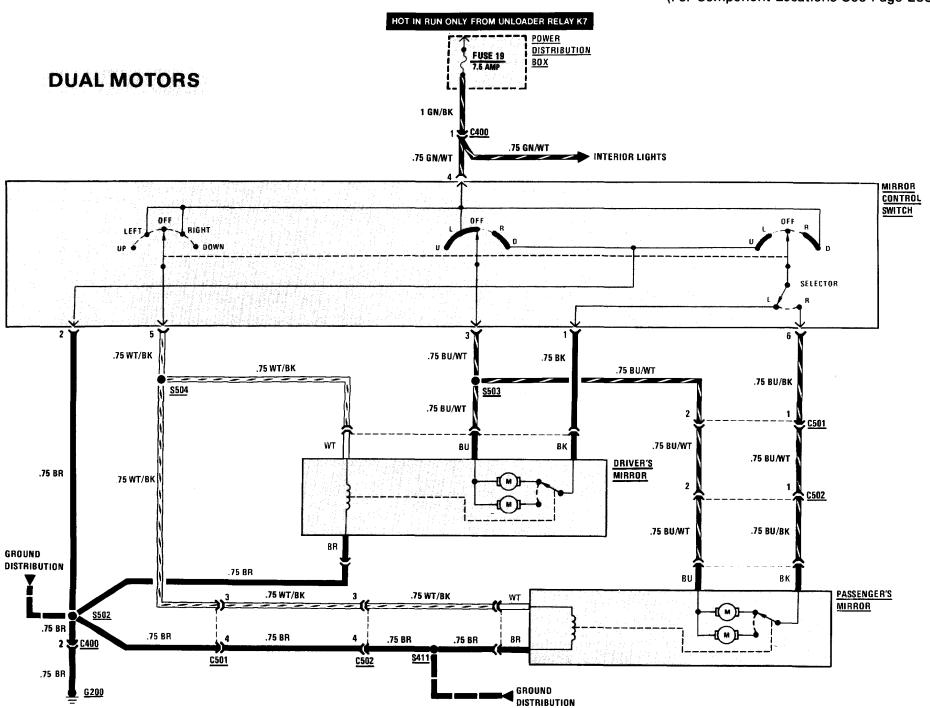

|
| 30          | 7.5A (BR)      | Fog Lights.                                                                                                                                                  |





SYSTEM.

SERVICE INTERVAL INDICATOR











### **FUEL CONTROL** 111

































(For Component Locations See Page 206)





(For Component Locations See Page 206)



(For Component Locations See Page 206)







(For Component Locations See Page 207)



(For Component Locations See Page 207)



# **RADIO/POWER ANTENNA 133**

(For Component Locations See Page 207)



(For Component Locations See Page 208)



(For Component Locations See Page 208)



(For Component Locations See Page 205)



(For Component Locations See Page 205) POWER DISTRIBUTION FROM AS HISH BEAN RELAY ON FACING вох FROM K4 LOW BEAM RELAY ON FACING PAGE PAGE FUSE 14 7.5 AMP FUSE 2 7.5 AMP FUSE 13 7.5 AMP FUSE 1 7.5 AMP TO FOR LIGHT YL/WT 3M SPLICE RELAY KE ON FACING PAGE 1 WT/BU 1 YL/BU 1 YL/WT 1 WT/VI .5 WT/VI 1 WT/BU 1 WT/VI LH DUAL BEAM RH DUAL INSTRUMENT [ RH HIGH BEAM LH HIGH BEAM BEAM CLUSTER PRINTED LOW ' INDICATOR CIRCUIT INDICATORS 16 Y C2 1 BR 1 BR 1 BR 1 BR GROUND Distribution 2.5 BR S114 S100 .5 BR 4 BR <u>G200</u> G104



(For Component Locations See Page 208)



# 140 HEATING AND AIR CONDITIONING (COMPRESSOR CONTROLS)



(For Component Locations See Page 208)





(For Component Locations See Page 209)



(For Component Locations See Page 209)



(Fo