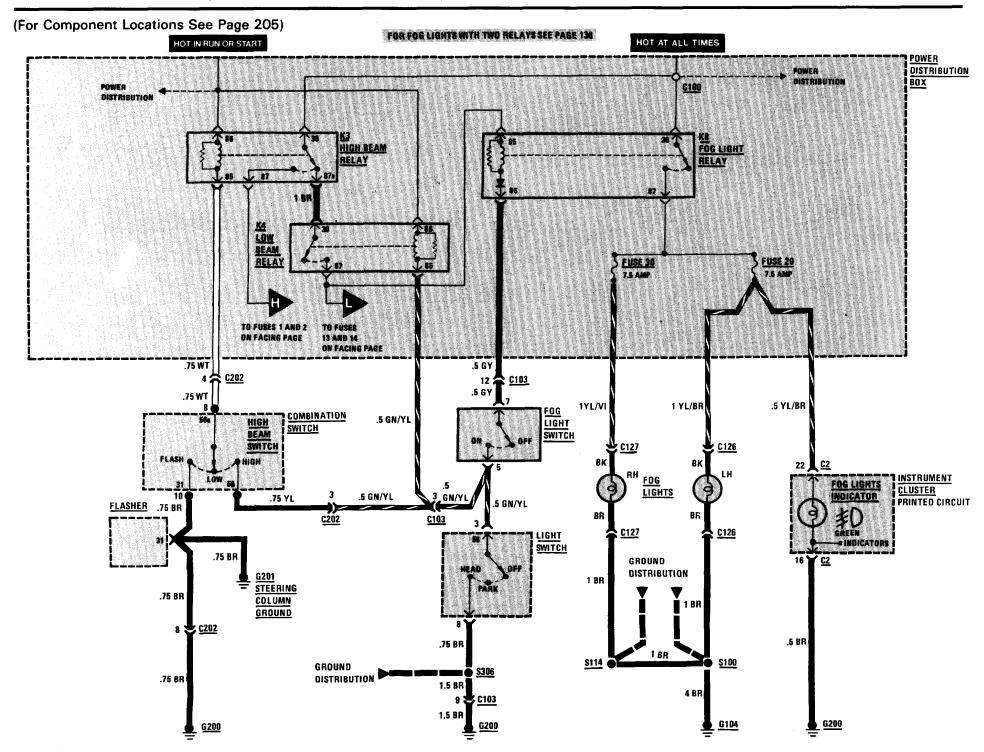

# **HEADLIGHTS/FOG LIGHTS**

| Combination Switch                    | Upper left side of steering column     |       |
|---------------------------------------|----------------------------------------|-------|
| Fog Light Switch                      |                                        |       |
|                                       | At top rear of left front wheel well   | 201-1 |
|                                       | Upper left corner of driver's footwell |       |
| · · · · · · · · · · · · · · · · · · · | Behind left headlights                 |       |
|                                       | Behind right headlights                |       |