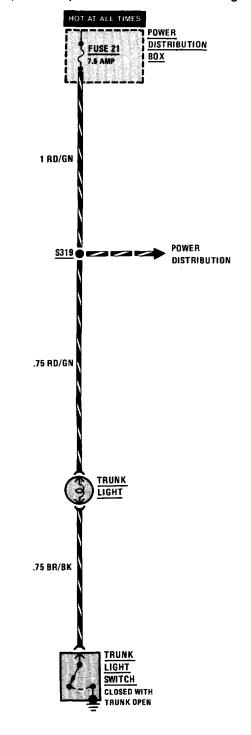

The purpose of this manual is to show electrical schematics in a manner that makes electrical troubleshooting easier. Electrical components which work together are shown together on one schematic. The Wiper-Washer schematic, for example, shows all of the electrical components in one diagram. At the top of the page is the fuse (positive) that powers the circuit. The flow of current is shown through all wires, connectors, switches, and motors to ground (negative) at the bottom of the page.

Within the schematic, all switches and sensors are shown "at rest," as though the Ignition Switch were off. For identification, component names are underlined and placed next to or above each component. Notes are included, describing how switches and other components work.

The power distribution schematic shows the current feed through all the connections from the Battery and Alternator to each fuse and the Ignition and Light Switches. If the Power Distribution schematic is combined with any other circuit schematic, a complete picture is made of how that circuit works. The Ground Distribution schematics show how several circuits are connected to common grounds.

All wiring between components is shown exactly as it exists in the vehicle; however, the wiring is not drawn to scale. To aid in understanding electrical operation, wiring inside complicated components has been simplified. The "Solid State" label designates electronic components.