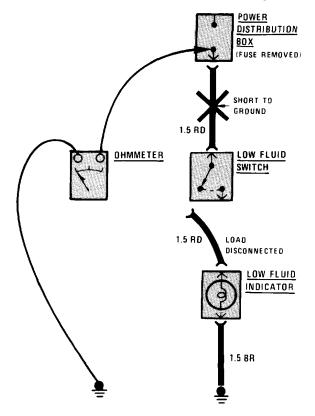

#### Short Test Using Voltmeter

Remove the blown fuse and disconnect the load. Connect the voltmeter leads to the fuse terminals. The positive lead should be connected to the terminal closest to the power source.

Starting near the POWER DISTRIBUTION BOX, move the wire harness back and forth and watch the voltmeter reading. If the voltmeter registers a reading, there is a short to ground in the wiring. Somewhere in the area of the harness being moved, the wire insulation is worn away and the circuit is grounding.

#### Short Test Using Ohmmeter

Disconnect the battery. Adjust the ohmmeter to read zero while holding the leads together. Remove the blown fuse and disconnect the load. Connect one lead of the ohmmeter to the fuse terminal that is closest to the load. Connect the other lead to a known good ground.

Starting near the POWER DISTRIBUTION BOX, move the wire harness back and forth and watch the ohmmeter reading. Low or no resistance indicates a short to ground in the wiring. Infinitely high resistance indicates no short.