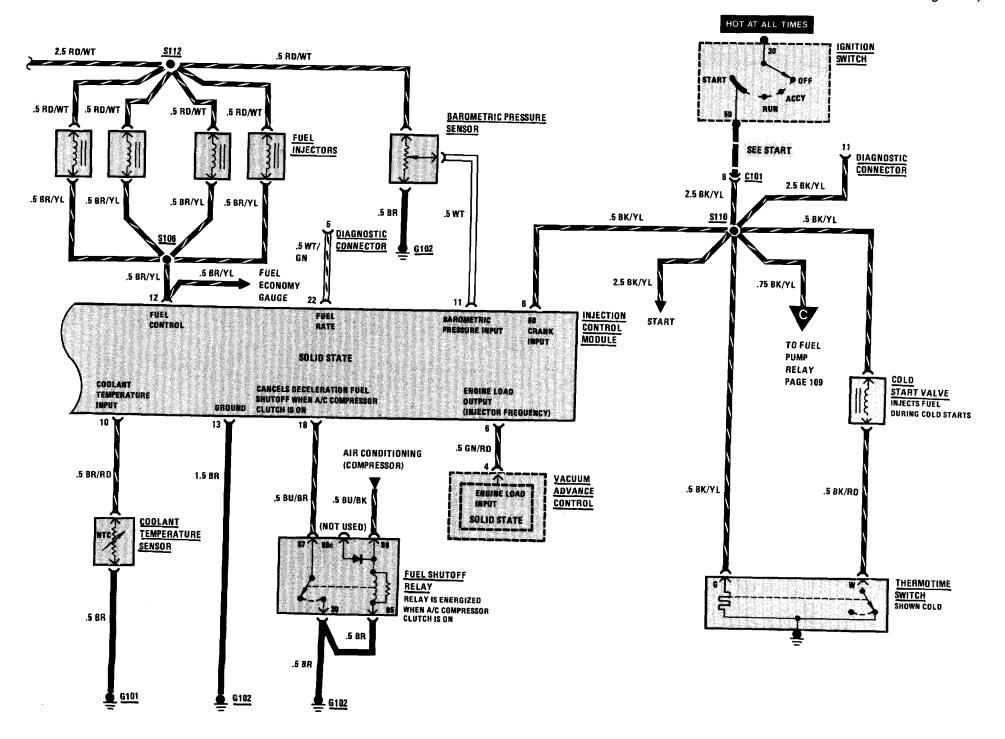

### **FUEL CONTROL** 111

(For Component Locations See Page 206)

(For Component Locations See Page 206)

(For Component Locations See Page 206)

(For Component Locations See Page 207)

(For Component Locations See Page 207)

# **IGNITION/FUEL DELIVERY**

| IGITITION I GEE DELIVERT                                                                                                    |                                                                                                         |                                  |
|-----------------------------------------------------------------------------------------------------------------------------|---------------------------------------------------------------------------------------------------------|----------------------------------|
| Auxiliary Fuel Pump  Diagnostic Connector  Fuel Pump Relay  Idle Speed Control Unit  Ignition Coil  Ignition Control Module | In fuel tank                                                                                            | 209-1<br>202-2<br>201-2<br>202-1 |
| Ignition Switch                                                                                                             | booster                                                                                                 | 203-2                            |
| Injection Control Module Main Fuel Pump                                                                                     | Right side of dash, above glove box Under car, in front of left rear wheel                              | 202-1                            |
| Power Distribution Box C101 (19 pins) C103 (29 pins)                                                                        | At top rear of left front wheel well  On power distribution box  Upper left corner of driver's footwell | 201-1<br>201-1<br>211-3          |
|                                                                                                                             |                                                                                                         |                                  |

Figure 1 - Behind Left Front Shock Tower

Figure 2 - Forward Of Left Front Shock Tower

| (continued)                                                                                                                                                                                                                                                                                                             |                                                                                                                                                                                                                                                                                                                                                                                                                                                                                                                                                                                                      |                                                                                                 |
|-------------------------------------------------------------------------------------------------------------------------------------------------------------------------------------------------------------------------------------------------------------------------------------------------------------------------|------------------------------------------------------------------------------------------------------------------------------------------------------------------------------------------------------------------------------------------------------------------------------------------------------------------------------------------------------------------------------------------------------------------------------------------------------------------------------------------------------------------------------------------------------------------------------------------------------|-------------------------------------------------------------------------------------------------|
| C104 (3 pins)                                                                                                                                                                                                                                                                                                           | Right side of dash, above glove box Under left side of dash, on steering                                                                                                                                                                                                                                                                                                                                                                                                                                                                                                                             | 212-6                                                                                           |
| G100                                                                                                                                                                                                                                                                                                                    | column                                                                                                                                                                                                                                                                                                                                                                                                                                                                                                                                                                                               | 210-1                                                                                           |
| G101                                                                                                                                                                                                                                                                                                                    | Top front of engine                                                                                                                                                                                                                                                                                                                                                                                                                                                                                                                                                                                  | 203-1                                                                                           |
| G302                                                                                                                                                                                                                                                                                                                    | Top rear of engine Under left side of rear seat                                                                                                                                                                                                                                                                                                                                                                                                                                                                                                                                                      | 209-2                                                                                           |
| FUEL CONTROL                                                                                                                                                                                                                                                                                                            |                                                                                                                                                                                                                                                                                                                                                                                                                                                                                                                                                                                                      |                                                                                                 |
| Air Flow Meter Barometric Pressure Sensor Cold Start Valve Coolant Temperature Sensor Diagnostic Connector Fuel Pump Relay Fuel Shutoff Relay Ignition Coil Ignition Control Module Ignition Switch Injection Control Module Oxygen Sensor Thermotime Switch Throttle Switch Vacuum Advance Control C101 (19 pins) G101 | Behind air cleaner  Mounted on air intake housing Top center of engine.  Front of engine, top of thermostat housing Top front of engine On bracket in front of left front shock tower On bracket in front of left front shock tower On right front wheel well On bulkhead, above brake vacuum booster Upper part of steering column Right side of dash, above glove box RH rear of engine, in exhaust manifold Front of engine, top of thermostat housing Below rear of throttle body On bracket in front of left front shock tower On power distribution box Top front of engine Top rear of engine | 204-1<br>205-2<br>203-1<br>202-2<br>202-2<br>201-2<br>201-2<br>202-1<br>202-2<br>201-1<br>203-1 |
| IDLE SPEED CONTROL                                                                                                                                                                                                                                                                                                      |                                                                                                                                                                                                                                                                                                                                                                                                                                                                                                                                                                                                      |                                                                                                 |
| 0°C (32°F) Temp Switch<br>Automatic Trans. Range Switch<br>Coolant Temperature                                                                                                                                                                                                                                          | On bulkhead, behind distributor                                                                                                                                                                                                                                                                                                                                                                                                                                                                                                                                                                      | 207-1                                                                                           |
| Switch/Sender  Diagnostic Connector  Fuel Pump Relay  Idle Speed Control Unit  Idle Speed Control Valve                                                                                                                                                                                                                 | Front of engine, top of thermostat housing  Top front of engine  On bracket in front of left front shock tower Right side of dash, above glove box  Top rear of engine                                                                                                                                                                                                                                                                                                                                                                                                                               | 202-2<br>202-2<br>201-2<br>202-1<br>203-1                                                       |