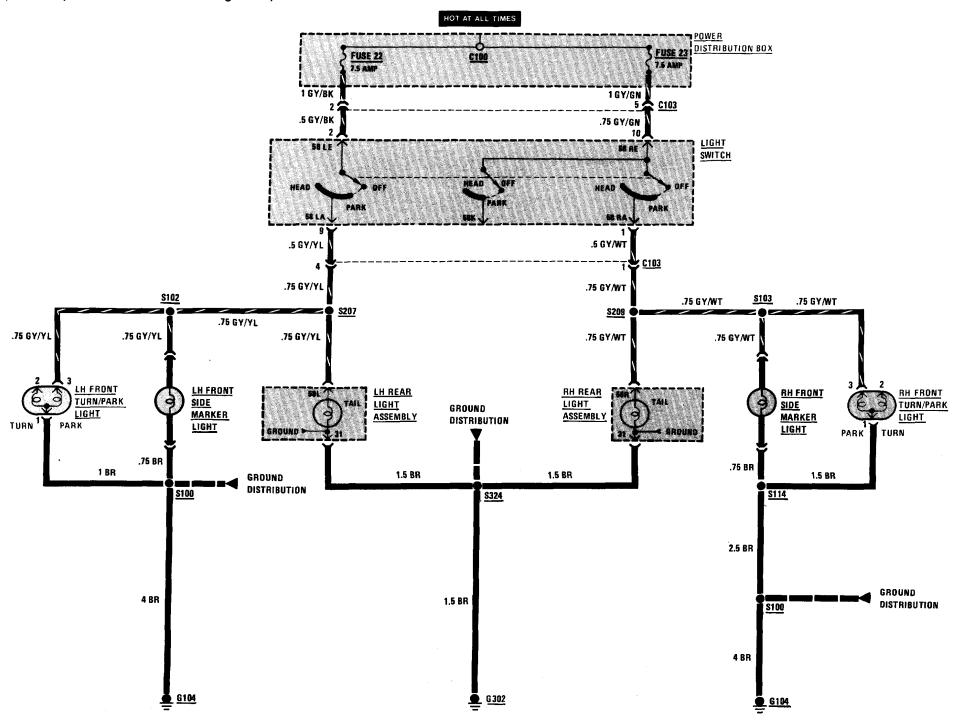

The purpose of this manual is to show electrical schematics in a manner that makes electrical troubleshooting easier. Electrical components which work together are shown together on one schematic. The Wiper-Washer schematic, for example, shows all of the electrical components in one diagram. At the top of the page is the fuse (positive) that powers the circuit. The flow of current is shown through all wires, connectors, switches, and motors to ground (negative) at the bottom of the page.

Within the schematic, all switches and sensors are shown "at rest," as though the Ignition Switch were off. For identification, component names are underlined and placed next to or above each component. Notes are included, describing how switches and other components work.

The power distribution schematic shows the current feed through all the connections from the Battery and Alternator to each fuse and the Ignition and Light Switches. If the Power Distribution schematic is combined with any other circuit schematic, a complete picture is made of how that circuit works. The Ground Distribution schematics show how several circuits are connected to common grounds.

All wiring between components is shown exactly as it exists in the vehicle; however, the wiring is not drawn to scale. To aid in understanding electrical operation, wiring inside complicated components has been simplified. The "Solid State" label designates electronic components.