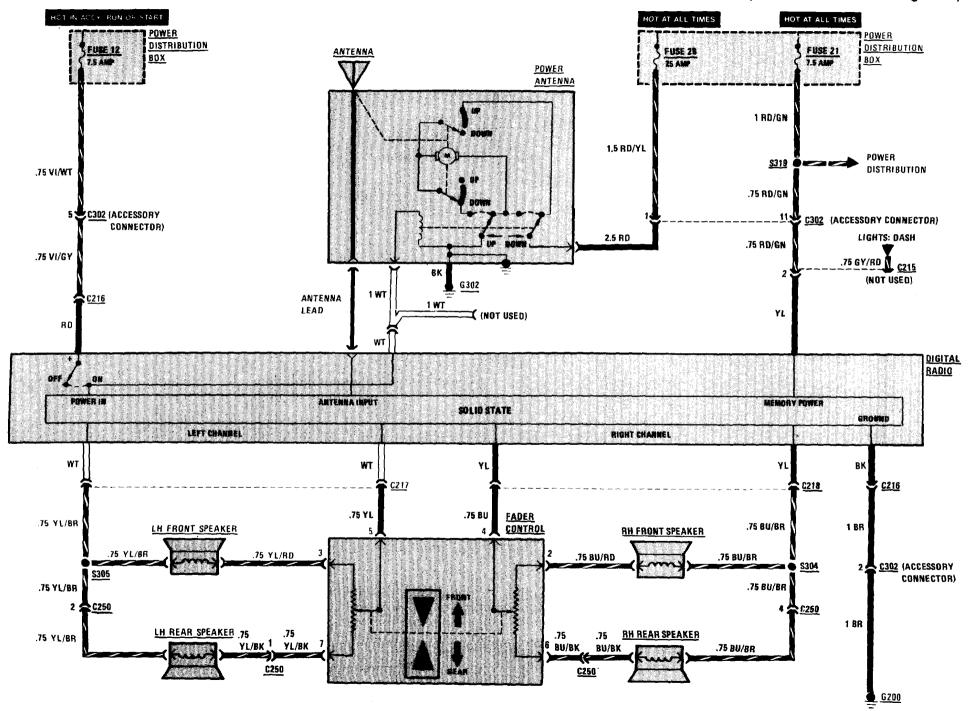

The purpose of this manual is to show electrical schematics in a manner that makes electrical troubleshooting easier. Electrical components which work together are shown together on one schematic. The Wiper-Washer schematic, for example, shows all of the electrical components in one diagram. At the top of the page is the fuse (positive) that powers the circuit. The flow of current is shown through all wires, connectors, switches, and motors to ground (negative) at the bottom of the page.

Within the schematic, all switches and sensors are shown "at rest," as though the Ignition Switch were off. For identification, component names are underlined and placed next to or above each component. Notes are included, describing how switches and other components work.

The power distribution schematic shows the current feed through all the connections from the Battery and Alternator to each fuse and the Ignition and Light Switches. If the Power Distribution schematic is combined with any other circuit schematic, a complete picture is made of how that circuit works. The Ground Distribution schematics show how several circuits are connected to common grounds.

All wiring between components is shown exactly as it exists in the vehicle; however, the wiring is not drawn to scale. To aid in understanding electrical operation, wiring inside complicated components has been simplified. The "Solid State" label designates electronic components.

# **RADIO/POWER ANTENNA 133**

(For Component Locations See Page 207)

(For Component Locations See Page 208)

(For Component Locations See Page 208)

(For Component Locations See Page 205)

(For Component Locations See Page 205) POWER DISTRIBUTION FROM AS HISH BEAN RELAY ON FACING вох FROM K4 LOW BEAM RELAY ON FACING PAGE PAGE FUSE 14 7.5 AMP FUSE 2 7.5 AMP FUSE 13 7.5 AMP FUSE 1 7.5 AMP TO FOR LIGHT YL/WT 3M SPLICE RELAY KE ON FACING PAGE 1 WT/BU 1 YL/BU 1 YL/WT 1 WT/VI .5 WT/VI 1 WT/BU 1 WT/VI LH DUAL BEAM RH DUAL INSTRUMENT [ RH HIGH BEAM LH HIGH BEAM BEAM CLUSTER PRINTED LOW ' INDICATOR CIRCUIT INDICATORS 16 Y C2 1 BR 1 BR 1 BR 1 BR GROUND Distribution 2.5 BR S114 S100 .5 BR 4 BR <u>G200</u> G104