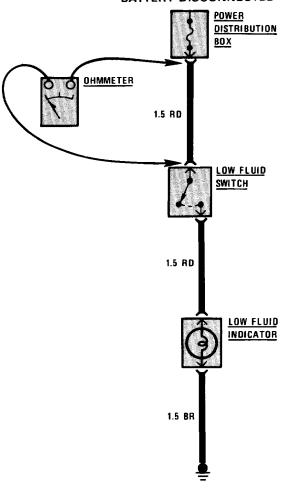

#### Continuity Test

To perform a continuity test, first disconnect the car battery. Then adjust the ohmmeter to read zero while holding the leads together. Connect the ohmmeter leads to connector or terminals at either end of the circuit's suspected problem area. The ohmmeter will show the resistance across that part of the circuit.

#### BATTERY DISCONNECTED

#### **Continuity Test**