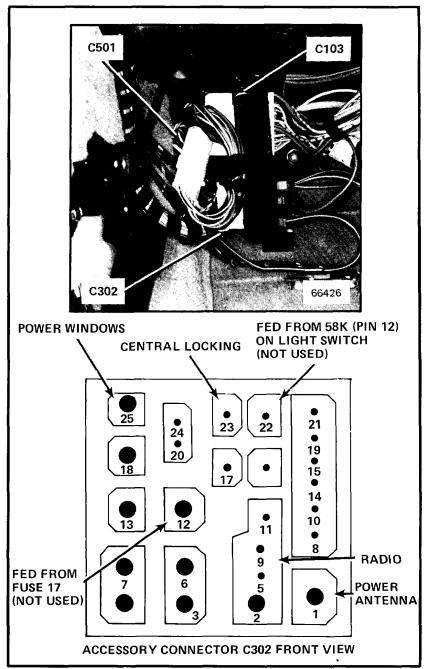

# **POWER DISTRIBUTION**

| Diagnostic Connector Ignition Switch | Top front of engine                                                              | 202-2          |
|--------------------------------------|----------------------------------------------------------------------------------|----------------|
| Power Distribution Box               | At top rear of left front wheel well Under left side of dash, on steering column | 201-1<br>201-1 |
| C302 (25 pins) Accy Connector G100   | Upper left corner of driver's footwell  Behind right front shock tower           | 211-3          |
| G200                                 | Under left side of dash, above brake pedal                                       | 210-2          |