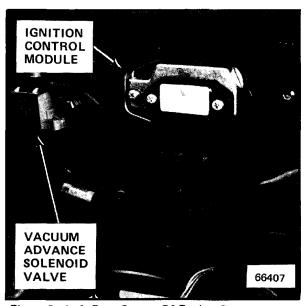

#### (continued) Ignition Coil ..... On right front wheel well Ignition Control Module ..... On bulkhead, above brake vacuum booster... 203-2 At top rear of left front wheel well..... Power Distribution Box ...... 201-1 Throttle Switch..... Below rear of throttle body C101 (19 pins) ..... On power distribution box ..... 201-1 Right side of evaporator housing C105 (1 pin) ..... Right side of dash, above glove box ...... 212-6 C131 (1 pin) ...... C301 (2 pins) ..... At base of shift lever Top front of engine ..... 203-1 G101 ....... VACUUM ADVANCE Coolant Temperature Switch/Sender ..... Front of engine, top of thermostat housing ... 202-2 Diagnostic Connector ...... Top front of engine ...... 202-2 Ignition Control Module ..... On bulkhead, above brake vacuum booster... 203-2 Intake Air Temp Sensor ...... In air intake, behind left headlights ....... 204-2 Power Distribution Box ...... At top rear of left front wheel well..... 201-1 On bracket in front of left front shock tower Vacuum Advance Control ..... 201-2 Vacuum Advance Solenoid On bulkhead, above brake vacuum booster... 203-2 Vacuum Advance Unit ...... On distributor On power distribution box ..... C101 (19 pins) ..... 201-1 203-1 G101...... Top front of engine ..... CHARGING SYSTEM Dash Warning Display ...... Top center of dash Top front of engine ..... Diagnostic Connector ...... 202-2 Ignition Switch ..... Upper part of steering column Power Distribution Box ...... At top rear of left front wheel well..... 201-1 201-1 C101 (19 pins) ..... On power distribution box ..... Upper left corner of driver's footwell ...... C103 (29 pins) ..... 211 - 3Under left side of dash, on steering column 210-1G100..... Behind right front shock tower ...... WIPER/WASHER Power Distribution Box ...... At top rear of left front wheel well .......... 201-1

# **VACUUM** ADVANCE SOLENOID VALVE 66402

Figure 1 - Above Brake Vacuum Booster

BAROMETRIC

PRESSURE

AIR

**CLEANER** 

Figure 2 - Left Front Corner Of **Engine Compartment** (Manual Transmission Shown)