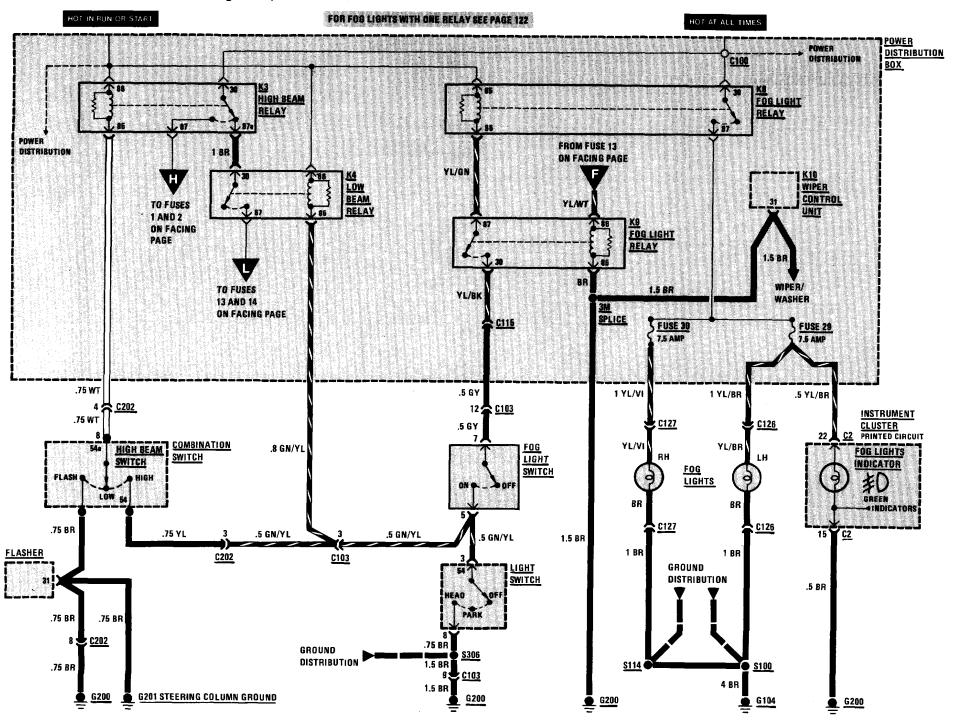

# **HEADLIGHTS/FOG LIGHTS**

| Combination Switch                    | Upper left side of steering column     |       |
|---------------------------------------|----------------------------------------|-------|
| Fog Light Switch                      |                                        |       |
|                                       | At top rear of left front wheel well   | 201-1 |
|                                       | Upper left corner of driver's footwell |       |
| · · · · · · · · · · · · · · · · · · · | Behind left headlights                 |       |
|                                       | Behind right headlights                |       |