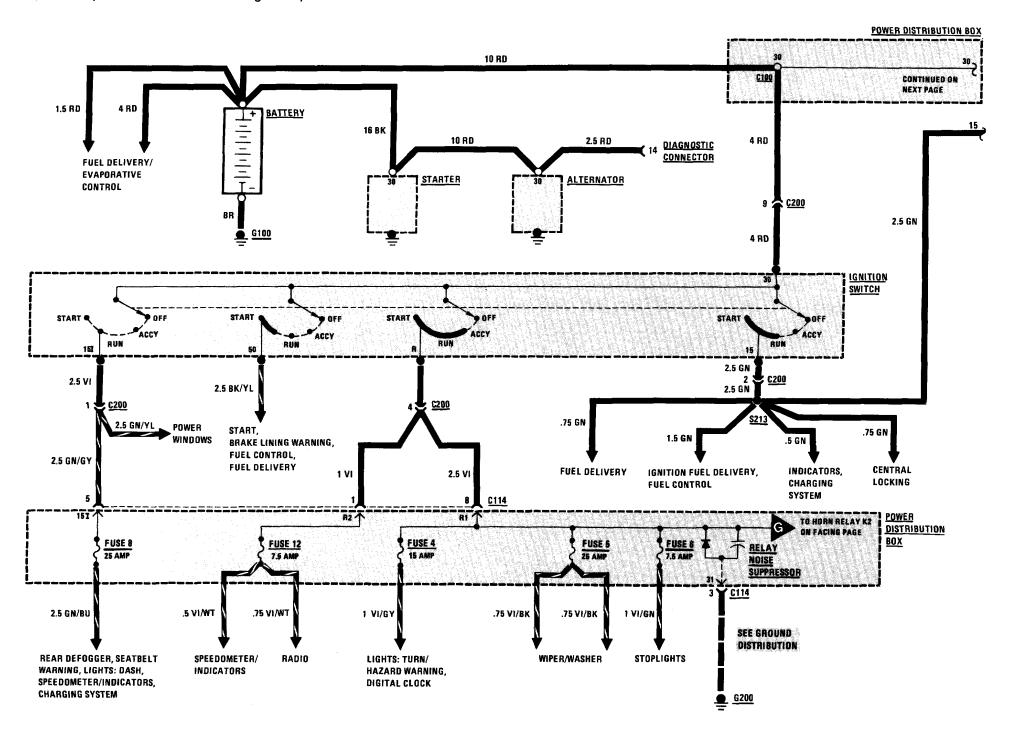

The power distribution schematic shows the current feed through all the connections from the Battery and Alternator to each fuse and the Ignition and Light Switches. If the Power Distribution schematic is combined with any other circuit schematic, a complete picture is made of how that circuit works. The Ground Distribution schematics show how several circuits are connected to common grounds.

# **POWER DISTRIBUTION**

| Diagnostic Connector Ignition Switch | Top front of engine                                                              | 202-2          |
|--------------------------------------|----------------------------------------------------------------------------------|----------------|
| Power Distribution Box               | At top rear of left front wheel well Under left side of dash, on steering column | 201-1<br>201-1 |
| C302 (25 pins) Accy Connector G100   | Upper left corner of driver's footwell  Behind right front shock tower           | 211-3          |
| G200                                 | Under left side of dash, above brake pedal                                       | 210-2          |

# **START**

| Automatic Trans. Range Switch | At base of shift lever                     |       |
|-------------------------------|--------------------------------------------|-------|
| Diagnostic Connector          | Top front of engine                        | 202-2 |
| Ignition Switch               | Upper part of steering column              |       |
| Power Distribution Box        | At top rear of left front wheel well       | 201-1 |
| Start Relay                   | Upper left corner of drivers footwell      |       |
| C101 (19 pins)                | On power distribution box                  | 201-1 |
| C200 (9 pins)                 | Under left side of dash, on steering       |       |
|                               | column                                     | 210-1 |
| C241 (1 pins)                 | Behind instrument panel, above steering    |       |
|                               | column                                     | 208-2 |
| C301 (2 pins)                 | At base of shift level                     |       |
| G100                          | Behind right front shock tower             |       |
| G200                          | Under left side of dash, above brack pedal | 210-2 |
|                               |                                            |       |

# **IGNITION/FUEL DELIVERY**

| IGITITION I GEE DELIVERT                                                                                                    |                                                                                                         |                                  |
|-----------------------------------------------------------------------------------------------------------------------------|---------------------------------------------------------------------------------------------------------|----------------------------------|
| Auxiliary Fuel Pump  Diagnostic Connector  Fuel Pump Relay  Idle Speed Control Unit  Ignition Coil  Ignition Control Module | In fuel tank                                                                                            | 209-1<br>202-2<br>201-2<br>202-1 |
| Ignition Switch                                                                                                             | booster                                                                                                 | 203-2                            |
| Injection Control Module Main Fuel Pump                                                                                     | Right side of dash, above glove box Under car, in front of left rear wheel                              | 202-1                            |
| Power Distribution Box C101 (19 pins) C103 (29 pins)                                                                        | At top rear of left front wheel well  On power distribution box  Upper left corner of driver's footwell | 201-1<br>201-1<br>211-3          |
|                                                                                                                             |                                                                                                         |                                  |