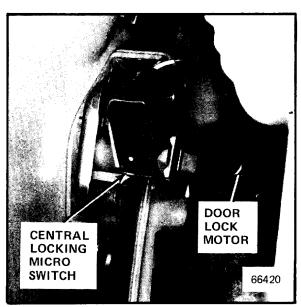

column | 210-1 |
| C302 (25 pins) Accy Connector | Upper left corner of driver's footwell      | 211-3 |
| C351 (1 pin)                  | Behind center console                       |       |
| C401 (13 pins)                | Above and behind right front speaker        |       |
| C402 (13 pins)                | Above and behind left front speaker         |       |
| G200                          | Under left side of dash, above brake pedal  | 210-2 |



Figure 1 - Under Left Side Of Dash



Figure 2 - Above Pedal Assembly



Figure 1 - Behind Left Headlights



Figure 2 - Behind Right Headlights



Figure 3 - Under Left Side Of Dash Ahead Of Pedal Assembly



Figure 1 - Rear Of Left Door



Figure 3 - Under Left Side Of Dash



Figure 5 - Center Console



Figure 2 - Rear Of Left Door



Figure 4 - Rear Of Right Door



Figure 6 - Behind Right Side Of Dash