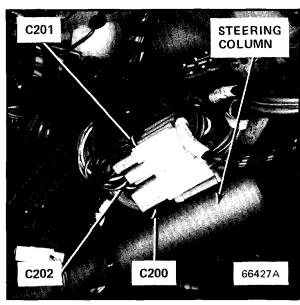

#### (continued) Wiper Motor ..... Under left side freshair intake cowl Wiper/Washer Switch ...... Upper right side of steering column C201 (6 pins)..... Under left side of dash, on steering column ... 210-1 C108 ..... In power distribution box C109 ..... Near Wiper Motor G200.... Under left side of dash, above brake pedal ... 210-2 G201 (Steering Column Ground) ..... Upper left side of steering column SPEEDOMETER/INDICATORS/GAUGES Coolant Temperature Switch/Sender ..... Front of engine, top of thermostat housing ... 202-2 Dash Warning Display ...... Top center of dash Diagnostic Connector ...... Top front of engine ..... 202-2 Fuel Tank Sender..... Top of fuel tank ..... 209-1 Ignition Switch ..... Upper part of steering column Oil Pressure Switch..... On top rear of cylinder head Power Distribution Box ...... At top rear of left front wheel well..... 201-1 Speedometer Sender ...... In rear of differential C101 (19 pins) ..... On power distribution box ..... 201-1 C103 (29 pins) ..... Upper left corner of driver's footwell ...... 211-3 C200 (9 pins)..... Under left side of dash, on steering column 210-1 G200..... Under left side of dash, above brake pedal ... 210-2 G302..... Under left side of rear seat ..... 209-2 TACHOMETER/FUEL ECONOMY GAUGE Ignition Control Module ..... On bulkhead, above brake vacuum booster ... 203-2 Injection Control Module ..... Right side of dash, above glove box..... 202-1 Power Distribution Box ...... At top rear of left front wheel well..... 201-1 C103 (29 pins) ..... Upper left corner of driver's footwell ..... 211-3 C104 (3 pins)..... Right side of dash, above glove box..... 212-6 G200.... Under left side of dash, above brake pedal .. 210-2 SERVICE INTERVAL INDICATOR Coolant Temperature Switch/Sender ..... Front of engine, top of thermostat housing ... 202-2 Ignition Control Module ..... On bulkhead, above brake vacuum booster ...

#### (continued) Injection Control Module ..... Right side of dash, above glove box...... 202-1 Power Distribution Box ...... At top rear of left front wheel well..... 201-1 C101 (19 pins) ...... On power distribution box ..... 201-1 C103 (29 pins) ..... Upper left corner of driver's footwell ...... 211 - 3C104 (3 pins)..... Right side of dash, above glove box...... 212-6G200..... Under left side of dash, above brake pedal ... 210-2 **BRAKE WARNING SYSTEM** Brake Fluid Level Switch ..... Left of engine, on brake fluid reservoir ...... 208-1 Ignition Switch ..... Upper part of steering column Park Brake Switch ..... At base of parking brake Power Distribution Box ...... At top rear of left front wheel well..... 201-1 Seatbelt Warning Timer..... Above brake pedal..... 210-2 Under left side of dash, on steering column C200 (9 pins) ..... 210 - 1G104..... On inner fender, behind left headlights..... 211-1 G200..... Under left side of dash, above brake pedal ... 210-2 IGNITION KEY WARNING/SEATBELT WARNING Dash Warning Display ...... Top center of dash Power Distribution Box ...... At top rear of left front wheel well .......... 201-1 Seatbelt Switch ...... In driver's seatbelt buckle Seatbelt Warning Timer..... Above brake pedal..... 210-2 Warning Buzzer ...... Upper part of steering column C103 (29 pins) ...... Upper left corner of driver's footwell ...... 211-3 210-1 G200...... Under left side of dash, above brake pedal.... 210 - 2