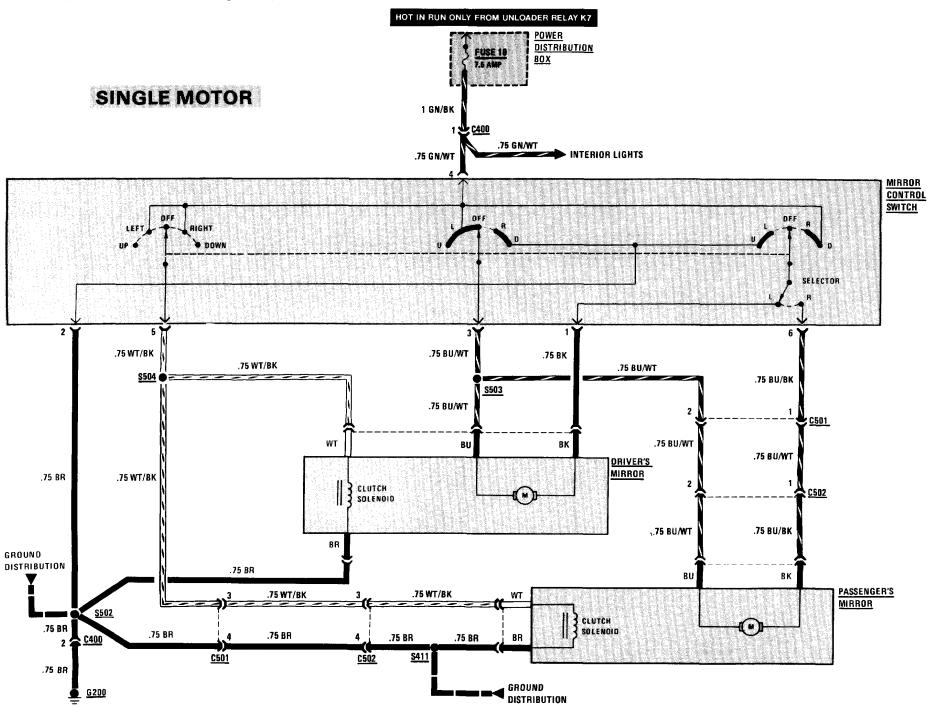

The purpose of this manual is to show electrical schematics in a manner that makes electrical troubleshooting easier. Electrical components which work together are shown together on one schematic. The Wiper-Washer schematic, for example, shows all of the electrical components in one diagram. At the top of the page is the fuse (positive) that powers the circuit. The flow of current is shown through all wires, connectors, switches, and motors to ground (negative) at the bottom of the page.

Within the schematic, all switches and sensors are shown "at rest," as though the Ignition Switch were off. For identification, component names are underlined and placed next to or above each component. Notes are included, describing how switches and other components work.

The power distribution schematic shows the current feed through all the connections from the Battery and Alternator to each fuse and the Ignition and Light Switches. If the Power Distribution schematic is combined with any other circuit schematic, a complete picture is made of how that circuit works. The Ground Distribution schematics show how several circuits are connected to common grounds.

All wiring between components is shown exactly as it exists in the vehicle; however, the wiring is not drawn to scale. To aid in understanding electrical operation, wiring inside complicated components has been simplified. The "Solid State" label designates electronic components.