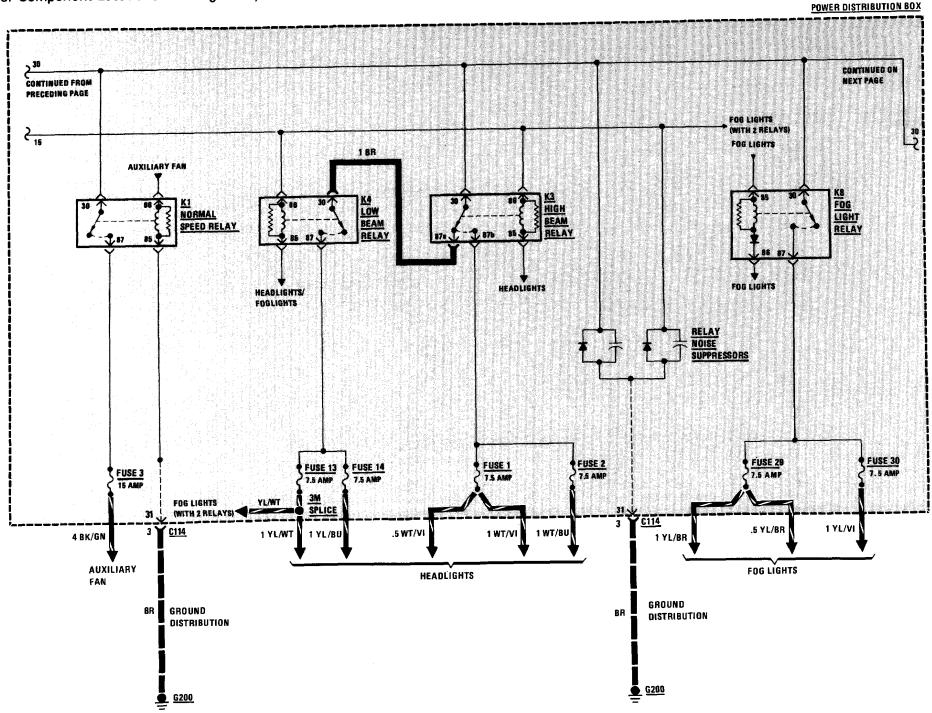

The power distribution schematic shows the current feed through all the connections from the Battery and Alternator to each fuse and the Ignition and Light Switches. If the Power Distribution schematic is combined with any other circuit schematic, a complete picture is made of how that circuit works. The Ground Distribution schematics show how several circuits are connected to common grounds.

Figure 1 - Behind Left Front Shock Tower

| FUSE<br>NO. | SIZE/<br>COLOR | CIRCUIT NAME                                                                                                                                                                   |
|-------------|----------------|--------------------------------------------------------------------------------------------------------------------------------------------------------------------------------|
| 1           | 7.5A (BR)      | Headlights (also fuses 2, 13, 16).                                                                                                                                             |
| 2           | 7.5A (BR)      | Headlights (also fuses 1, 13, 14).                                                                                                                                             |
| 3           | 15A (LT BLU)   | Auxiliary Fan (also fuse 18).                                                                                                                                                  |
| 4           | 15A (LT BU)    | Lights: Turn/Hazard Warning (also fuse 24).                                                                                                                                    |
| 5           | 25A (WT)       | Wiper/Washer.                                                                                                                                                                  |
| 6           | 7.5A (BR)      | Stoplights.                                                                                                                                                                    |
| 7           | 15A (LT BU)    | Horn.                                                                                                                                                                          |
| 8           | 25A (WT)       | Lights: Dash<br>Rear Defogger;<br>Seatbelt Warning (also fuse 10);<br>Speedometer/Indicators (also fuse 12).                                                                   |
| 9           | 15A (LT BU)    | ldle Speed Control/Vacuum Advance;<br>Backup Lights.                                                                                                                           |
| 10          | 7.5A (BR)      | Seatbelt Warning (also fuse 8);<br>Service Interval Indicator (also fuse 24);<br>Tachometer/Fuel Economy Gauges (also fuse 24);<br>Gauges/Indicators;<br>Brake Warning System. |
| 11          | 15A (LT BU)    | Fuel Delivery.                                                                                                                                                                 |
| 12          | 7.5A (BR)      | Radio (also fuse 21);<br>Speedometer/Indicators (also fuse 8).                                                                                                                 |
| 13          | 7.5A (BR)      | Headlights (also fuses 1, 2, 14).                                                                                                                                              |
| 14          | 7.5A (BR)      | Headlights (also fuses 1, 2, 13).                                                                                                                                              |
| 15          |                | Not Used.                                                                                                                                                                      |
| 16          |                | Not Used.                                                                                                                                                                      |
| 17          | 15A (LT BU)    | Accessory Connector.(Not Used)                                                                                                                                                 |
| 18          | 30A (LT GN)    | Auxiliary Fan (also fuses 3, 19).                                                                                                                                              |
| 19          | 7.5A (BR)      | Auxiliary Fan (also fuses 3, 18);<br>Interior Lights (also fuses 21, 22, 27).<br>Power Mirrors.                                                                                |

| FUSE<br>NO. | SIZE/<br>COLOR | CIRCUIT NAME                                                                                                                                                 |
|-------------|----------------|--------------------------------------------------------------------------------------------------------------------------------------------------------------|
| 20          | 30A (LT GN)    | Heater/Air Conditioning (also fuse 28).                                                                                                                      |
| 21          | 7.5A (BR)      | Auto-Charging Flashlight; Digital Clock; Glove Box Light; Ignition Key Warning; Interior Lights (also fuses 14, 22, 27); Radio (also fuses 12); Trunk Light. |
| 22          | 7.5A (BR)      | Interior Lights (also fuses 19, 21, 27);<br>Lights: Front Park/Tail;<br>Lights: Front Side Marker.                                                           |
| 23          | 7.5A (BR)      | Lights: Dash;<br>Lights: Front Park/Tail;<br>Lights: Front Side Marker;<br>Lights: Rear Marker/License.                                                      |
| 24          | 15A (LT BU)    | Lights: Turn/Hazard Warning (also fuse 4);<br>Tachometer/Fuel Economy Gauges (also fuse 10);<br>Service Interval Indicator (also fuse 10).                   |
| 25          | 25A (WT)       | Not Used.                                                                                                                                                    |
| 26          | 25A (WT)       | Not Used.                                                                                                                                                    |
| 27          | 25A (WT)       | Interior Lights (also fuses 19, 21, 22).<br>Central Locking.                                                                                                 |
| 28          | 25A (WT)       | Cigar Lighter;<br>Power Antenna.                                                                                                                             |
| 29          | 7.5A (BR)      | Fog Lights.                                                                                                                                                  |
| 30          | 7.5A (BR)      | Fog Lights.                                                                                                                                                  |

# **RADIO/POWER ANTENNA 133**

(For Component Locations See Page 207)

(For Component Locations See Page 208)

(For Component Locations See Page 208)

(For Component Locations See Page 205)

(For Component Locations See Page 205) POWER DISTRIBUTION FROM AS HISH BEAN RELAY ON FACING вох FROM K4 LOW BEAM RELAY ON FACING PAGE PAGE FUSE 14 7.5 AMP FUSE 2 7.5 AMP FUSE 13 7.5 AMP FUSE 1 7.5 AMP TO FOR LIGHT YL/WT 3M SPLICE RELAY KE ON FACING PAGE 1 WT/BU 1 YL/BU 1 YL/WT 1 WT/VI .5 WT/VI 1 WT/BU 1 WT/VI LH DUAL BEAM RH DUAL INSTRUMENT [ RH HIGH BEAM LH HIGH BEAM BEAM CLUSTER PRINTED LOW ' INDICATOR CIRCUIT INDICATORS 16 Y C2 1 BR 1 BR 1 BR 1 BR GROUND Distribution 2.5 BR S114 S100 .5 BR 4 BR <u>G200</u> G104