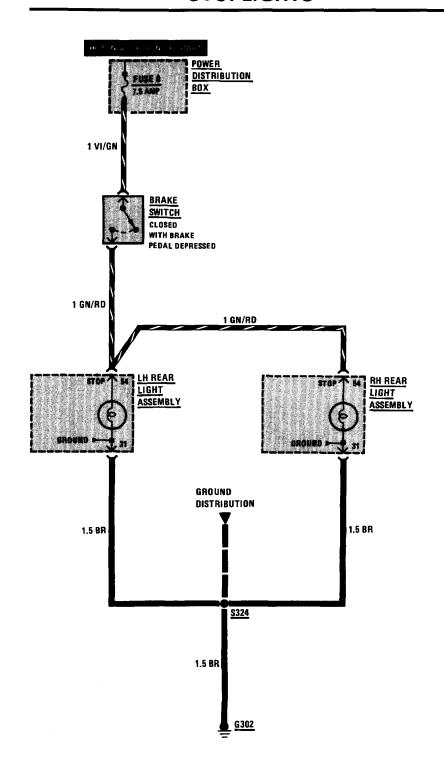

Figure 1 - Behind Left Front Shock Tower

| FUSE<br>NO. | SIZE/<br>COLOR | CIRCUIT NAME                                                                                                                                                                   |
|-------------|----------------|--------------------------------------------------------------------------------------------------------------------------------------------------------------------------------|
| 1           | 7.5A (BR)      | Headlights (also fuses 2, 13, 16).                                                                                                                                             |
| 2           | 7.5A (BR)      | Headlights (also fuses 1, 13, 14).                                                                                                                                             |
| 3           | 15A (LT BLU)   | Auxiliary Fan (also fuse 18).                                                                                                                                                  |
| 4           | 15A (LT BU)    | Lights: Turn/Hazard Warning (also fuse 24).                                                                                                                                    |
| 5           | 25A (WT)       | Wiper/Washer.                                                                                                                                                                  |
| 6           | 7.5A (BR)      | Stoplights.                                                                                                                                                                    |
| 7           | 15A (LT BU)    | Horn.                                                                                                                                                                          |
| 8           | 25A (WT)       | Lights: Dash<br>Rear Defogger;<br>Seatbelt Warning (also fuse 10);<br>Speedometer/Indicators (also fuse 12).                                                                   |
| 9           | 15A (LT BU)    | ldle Speed Control/Vacuum Advance;<br>Backup Lights.                                                                                                                           |
| 10          | 7.5A (BR)      | Seatbelt Warning (also fuse 8);<br>Service Interval Indicator (also fuse 24);<br>Tachometer/Fuel Economy Gauges (also fuse 24);<br>Gauges/Indicators;<br>Brake Warning System. |
| 11          | 15A (LT BU)    | Fuel Delivery.                                                                                                                                                                 |
| 12          | 7.5A (BR)      | Radio (also fuse 21);<br>Speedometer/Indicators (also fuse 8).                                                                                                                 |
| 13          | 7.5A (BR)      | Headlights (also fuses 1, 2, 14).                                                                                                                                              |
| 14          | 7.5A (BR)      | Headlights (also fuses 1, 2, 13).                                                                                                                                              |
| 15          |                | Not Used.                                                                                                                                                                      |
| 16          |                | Not Used.                                                                                                                                                                      |
| 17          | 15A (LT BU)    | Accessory Connector.(Not Used)                                                                                                                                                 |
| 18          | 30A (LT GN)    | Auxiliary Fan (also fuses 3, 19).                                                                                                                                              |
| 19          | 7.5A (BR)      | Auxiliary Fan (also fuses 3, 18);<br>Interior Lights (also fuses 21, 22, 27).<br>Power Mirrors.                                                                                |