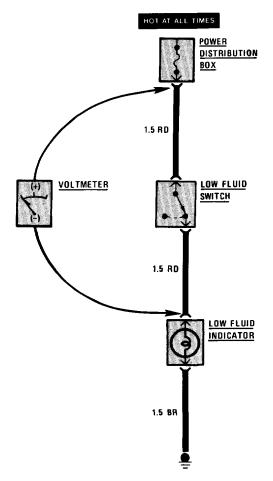

#### Voltage Test

This test measures voltage in a circuit. By taking measurements at several points (terminals or connectors) along the circuit, you can isolate the problem.

To take a voltage measurement, connect the negative lead of the voltmeter to the battery's negative terminal or other known good ground. Then connect the positive lead of the voltmeter to the point you want to test. The voltmeter will measure the voltage present at that point in the circuit.