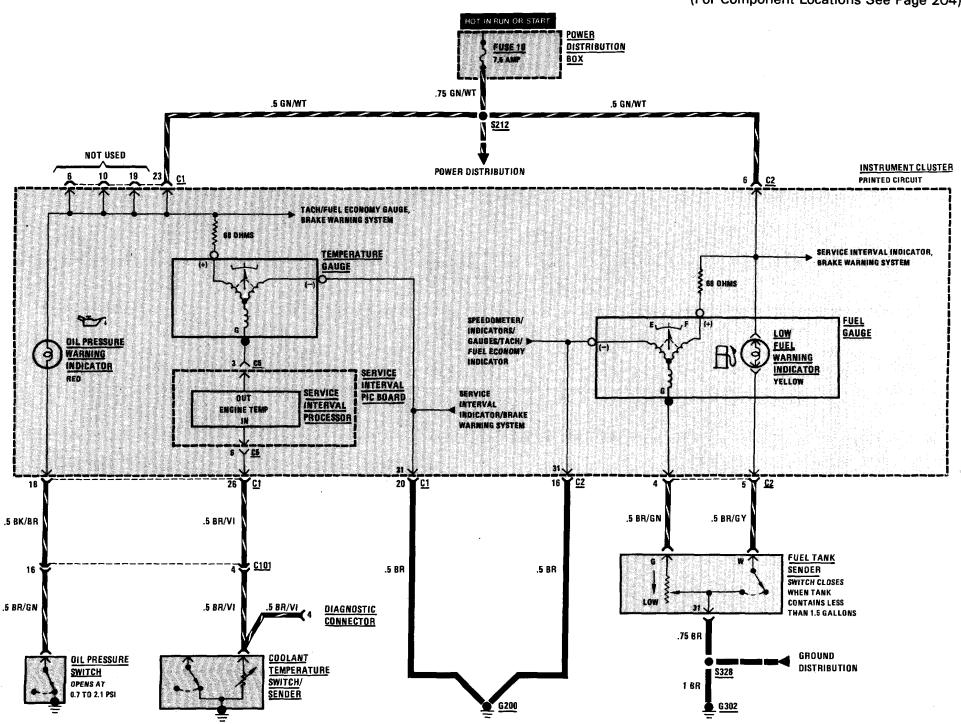

#### (continued) Wiper Motor ..... Under left side freshair intake cowl Wiper/Washer Switch ...... Upper right side of steering column C201 (6 pins)..... Under left side of dash, on steering column ... 210-1 C108 ..... In power distribution box C109 ..... Near Wiper Motor G200.... Under left side of dash, above brake pedal ... 210-2 G201 (Steering Column Ground) ..... Upper left side of steering column SPEEDOMETER/INDICATORS/GAUGES Coolant Temperature Switch/Sender ..... Front of engine, top of thermostat housing ... 202-2 Dash Warning Display ...... Top center of dash Diagnostic Connector ...... Top front of engine ..... 202-2 Fuel Tank Sender..... Top of fuel tank ..... 209-1 Ignition Switch ..... Upper part of steering column Oil Pressure Switch..... On top rear of cylinder head Power Distribution Box ...... At top rear of left front wheel well..... 201-1 Speedometer Sender ...... In rear of differential C101 (19 pins) ..... On power distribution box ..... 201-1 C103 (29 pins) ..... Upper left corner of driver's footwell ...... 211-3 C200 (9 pins)..... Under left side of dash, on steering column 210-1 G200..... Under left side of dash, above brake pedal ... 210-2 G302..... Under left side of rear seat ..... 209-2 TACHOMETER/FUEL ECONOMY GAUGE Ignition Control Module ..... On bulkhead, above brake vacuum booster ... 203-2 Injection Control Module ..... Right side of dash, above glove box..... 202-1 Power Distribution Box ...... At top rear of left front wheel well..... 201-1 C103 (29 pins) ..... Upper left corner of driver's footwell ..... 211-3 C104 (3 pins)..... Right side of dash, above glove box..... 212-6 G200.... Under left side of dash, above brake pedal .. 210-2 SERVICE INTERVAL INDICATOR Coolant Temperature Switch/Sender ..... Front of engine, top of thermostat housing ... 202-2 Ignition Control Module ..... On bulkhead, above brake vacuum booster ...