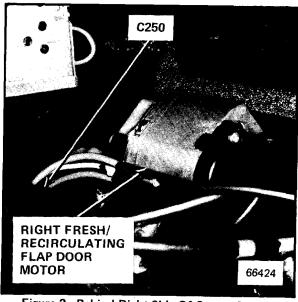

-------------------------------------------------|-----------------------------------------------------------------------------------------------------------------------|----------------|
| Fuel Shutoff Relay                              | Left side of evaporator housing On bracket in front of left front shock tower On receiver dryer Behind A/C face plate | 201-2<br>206-2 |
| Motors  Hot Water Cut-Off Switch                | Behind A/C face plate                                                                                                 | 208-2          |
| Idle Speed Control Unit Ignition Control Module | Right side of dash, above glove box<br>On bulkhead, above brake vacuum booster                                        | 202-1<br>203-2 |



Figure 1 - LH Rear Of Engine Compartment



Figure 2 - Behind Right Side Of Center Console

# (continued) Low Pressure Cut-Out Power Distribution Box ...... At top rear of left front wheel well ............ 201-1 Water Shut-Off Solenoid ..... Left side of evaporator housing C103 (29 pins) ............ Upper left corner of driver's footwell ........... 211-3 C251 (4 pins)..... Behind A/C face plate ..... C255 ...... Left side of evaporator housing 210-2 **AUXILIARY FAN** Auxiliary Fan ..... In front of condensor Compressor Enable Switch ... Behind A/C face plate Evaporator Temperature Switch Left side of evaporator housing High Speed Temperature Normal Speed Blower Resistor ..... On auxiliary fan shroud Normal Speed Temperature G104...... On inner fender, behind left headlights...... 212-3 G200...... Under left side of dash, above