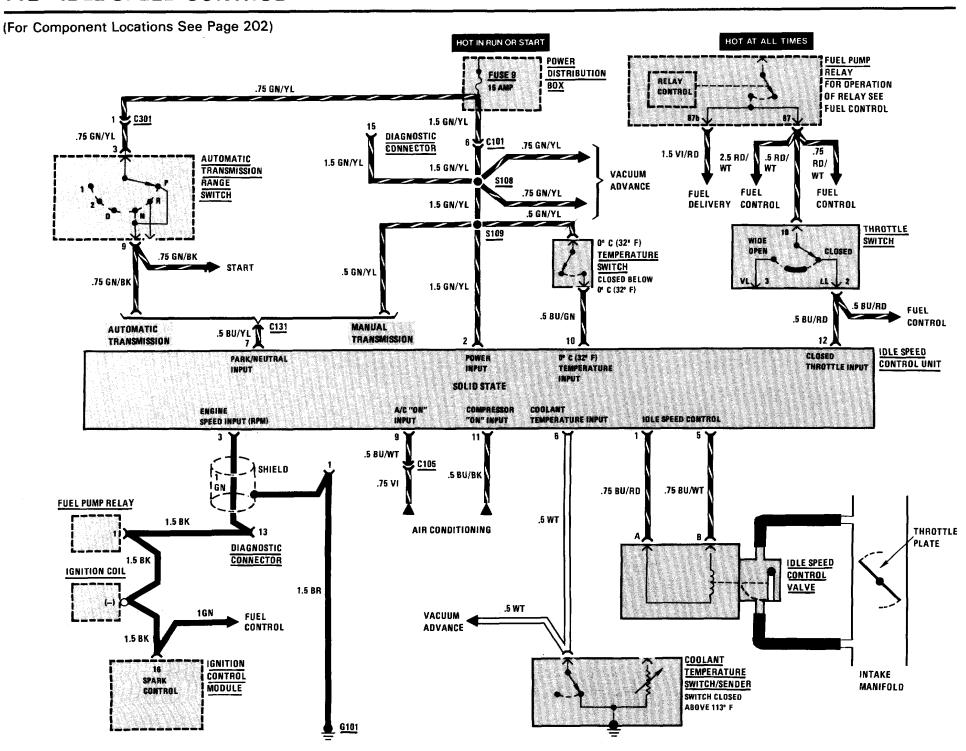

Figure 1 - Behind Left Front Shock Tower

Figure 2 - Forward Of Left Front Shock Tower

| (continued)                                                                                                                                                                                                                                                                                                             |                                                                                                                                                                                                                                                                                                                                                                                                                                                                                                                                                                                                      |                                                                                                 |
|-------------------------------------------------------------------------------------------------------------------------------------------------------------------------------------------------------------------------------------------------------------------------------------------------------------------------|------------------------------------------------------------------------------------------------------------------------------------------------------------------------------------------------------------------------------------------------------------------------------------------------------------------------------------------------------------------------------------------------------------------------------------------------------------------------------------------------------------------------------------------------------------------------------------------------------|-------------------------------------------------------------------------------------------------|
| C104 (3 pins)                                                                                                                                                                                                                                                                                                           | Right side of dash, above glove box Under left side of dash, on steering                                                                                                                                                                                                                                                                                                                                                                                                                                                                                                                             | 212-6                                                                                           |
| G100                                                                                                                                                                                                                                                                                                                    | column                                                                                                                                                                                                                                                                                                                                                                                                                                                                                                                                                                                               | 210-1                                                                                           |
| G101                                                                                                                                                                                                                                                                                                                    | Top front of engine                                                                                                                                                                                                                                                                                                                                                                                                                                                                                                                                                                                  | 203-1                                                                                           |
| G302                                                                                                                                                                                                                                                                                                                    | Top rear of engine Under left side of rear seat                                                                                                                                                                                                                                                                                                                                                                                                                                                                                                                                                      | 209-2                                                                                           |
| FUEL CONTROL                                                                                                                                                                                                                                                                                                            |                                                                                                                                                                                                                                                                                                                                                                                                                                                                                                                                                                                                      |                                                                                                 |
| Air Flow Meter Barometric Pressure Sensor Cold Start Valve Coolant Temperature Sensor Diagnostic Connector Fuel Pump Relay Fuel Shutoff Relay Ignition Coil Ignition Control Module Ignition Switch Injection Control Module Oxygen Sensor Thermotime Switch Throttle Switch Vacuum Advance Control C101 (19 pins) G101 | Behind air cleaner  Mounted on air intake housing Top center of engine.  Front of engine, top of thermostat housing Top front of engine On bracket in front of left front shock tower On bracket in front of left front shock tower On right front wheel well On bulkhead, above brake vacuum booster Upper part of steering column Right side of dash, above glove box RH rear of engine, in exhaust manifold Front of engine, top of thermostat housing Below rear of throttle body On bracket in front of left front shock tower On power distribution box Top front of engine Top rear of engine | 204-1<br>205-2<br>203-1<br>202-2<br>202-2<br>201-2<br>201-2<br>202-1<br>202-2<br>201-1<br>203-1 |
| IDLE SPEED CONTROL                                                                                                                                                                                                                                                                                                      |                                                                                                                                                                                                                                                                                                                                                                                                                                                                                                                                                                                                      |                                                                                                 |
| 0°C (32°F) Temp Switch<br>Automatic Trans. Range Switch<br>Coolant Temperature                                                                                                                                                                                                                                          | On bulkhead, behind distributor                                                                                                                                                                                                                                                                                                                                                                                                                                                                                                                                                                      | 207-1                                                                                           |
| Switch/Sender  Diagnostic Connector  Fuel Pump Relay  Idle Speed Control Unit  Idle Speed Control Valve                                                                                                                                                                                                                 | Front of engine, top of thermostat housing  Top front of engine  On bracket in front of left front shock tower Right side of dash, above glove box  Top rear of engine                                                                                                                                                                                                                                                                                                                                                                                                                               | 202-2<br>202-2<br>201-2<br>202-1<br>203-1                                                       |