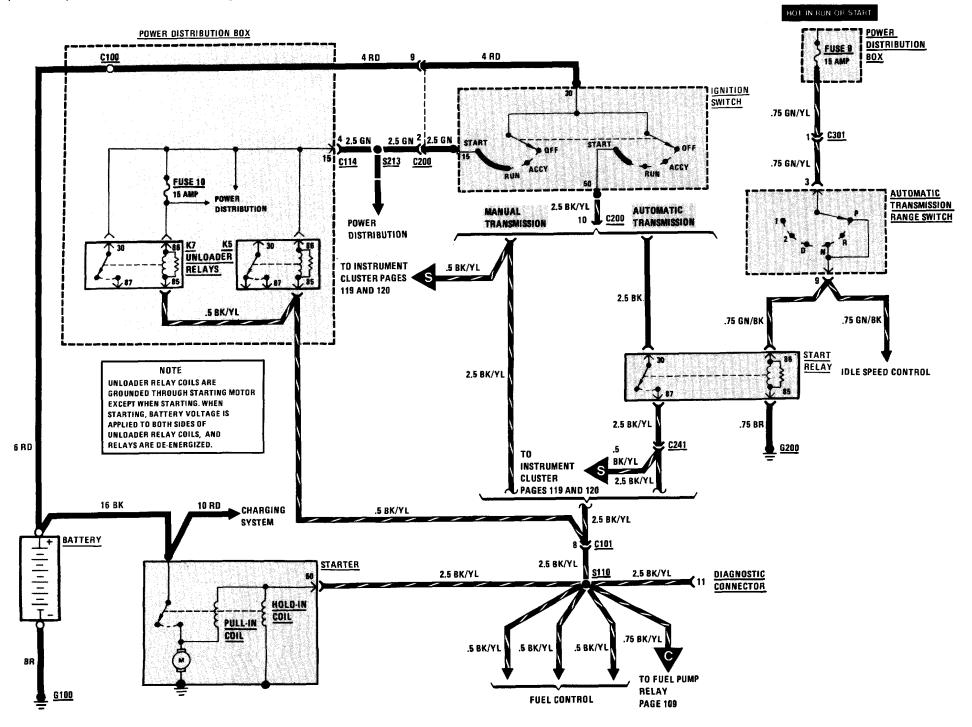

# **START**

| Automatic Trans. Range Switch | At base of shift lever                     |       |
|-------------------------------|--------------------------------------------|-------|
| Diagnostic Connector          | Top front of engine                        | 202-2 |
| Ignition Switch               | Upper part of steering column              |       |
| Power Distribution Box        | At top rear of left front wheel well       | 201-1 |
| Start Relay                   | Upper left corner of drivers footwell      |       |
| C101 (19 pins)                | On power distribution box                  | 201-1 |
| C200 (9 pins)                 | Under left side of dash, on steering       |       |
|                               | column                                     | 210-1 |
| C241 (1 pins)                 | Behind instrument panel, above steering    |       |
|                               | column                                     | 208-2 |
| C301 (2 pins)                 | At base of shift level                     |       |
| G100                          | Behind right front shock tower             |       |
| G200                          | Under left side of dash, above brack pedal | 210-2 |
|                               |                                            |       |

# **IGNITION/FUEL DELIVERY**

| IGITITION I GEE DELIVERT                                                                                                    |                                                                                                         |                                  |
|-----------------------------------------------------------------------------------------------------------------------------|---------------------------------------------------------------------------------------------------------|----------------------------------|
| Auxiliary Fuel Pump  Diagnostic Connector  Fuel Pump Relay  Idle Speed Control Unit  Ignition Coil  Ignition Control Module | In fuel tank                                                                                            | 209-1<br>202-2<br>201-2<br>202-1 |
| Ignition Switch                                                                                                             | booster                                                                                                 | 203-2                            |
| Injection Control Module Main Fuel Pump                                                                                     | Right side of dash, above glove box Under car, in front of left rear wheel                              | 202-1                            |
| Power Distribution Box C101 (19 pins) C103 (29 pins)                                                                        | At top rear of left front wheel well  On power distribution box  Upper left corner of driver's footwell | 201-1<br>201-1<br>211-3          |
|                                                                                                                             |                                                                                                         |                                  |