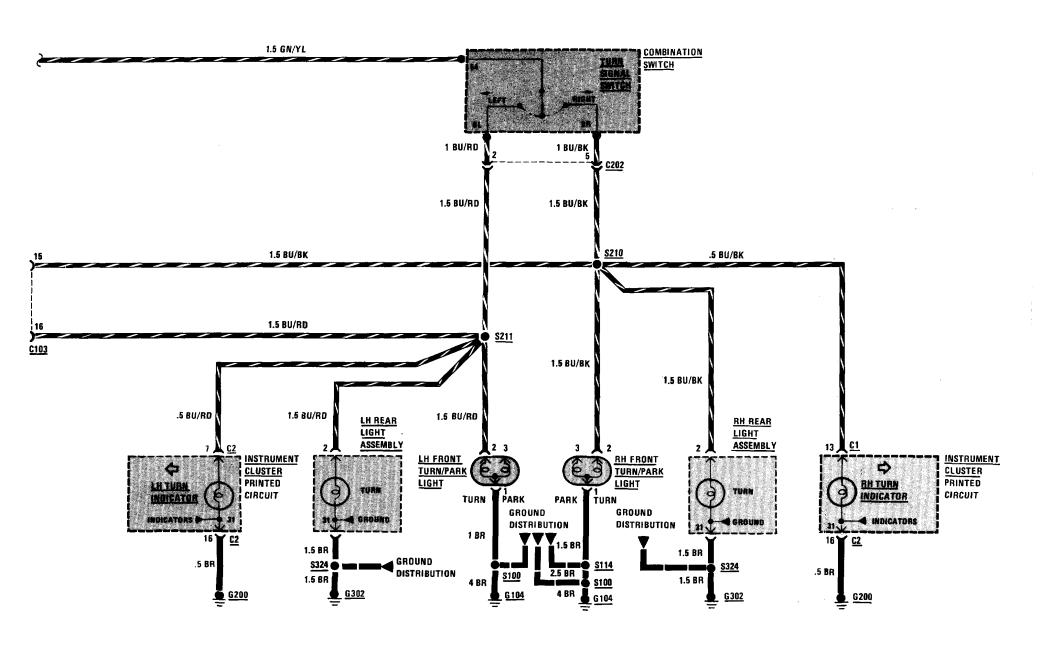

The purpose of this manual is to show electrical schematics in a manner that makes electrical troubleshooting easier. Electrical components which work together are shown together on one schematic. The Wiper-Washer schematic, for example, shows all of the electrical components in one diagram. At the top of the page is the fuse (positive) that powers the circuit. The flow of current is shown through all wires, connectors, switches, and motors to ground (negative) at the bottom of the page.

Within the schematic, all switches and sensors are shown "at rest," as though the Ignition Switch were off. For identification, component names are underlined and placed next to or above each component. Notes are included, describing how switches and other components work.

The power distribution schematic shows the current feed through all the connections from the Battery and Alternator to each fuse and the Ignition and Light Switches. If the Power Distribution schematic is combined with any other circuit schematic, a complete picture is made of how that circuit works. The Ground Distribution schematics show how several circuits are connected to common grounds.

All wiring between components is shown exactly as it exists in the vehicle; however, the wiring is not drawn to scale. To aid in understanding electrical operation, wiring inside complicated components has been simplified. The "Solid State" label designates electronic components.