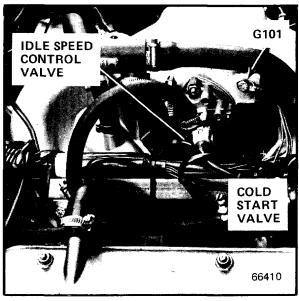

Figure 1 - Behind Left Front Shock Tower

Figure 2 - Forward Of Left Front Shock Tower

| (continued)                                                                                                                                                                                                                                                                                                             |                                                                                                                                                                                                                                                                                                                                                                                                                                                                                                                                                                                                      |                                                                                                 |
|-------------------------------------------------------------------------------------------------------------------------------------------------------------------------------------------------------------------------------------------------------------------------------------------------------------------------|------------------------------------------------------------------------------------------------------------------------------------------------------------------------------------------------------------------------------------------------------------------------------------------------------------------------------------------------------------------------------------------------------------------------------------------------------------------------------------------------------------------------------------------------------------------------------------------------------|-------------------------------------------------------------------------------------------------|
| C104 (3 pins)                                                                                                                                                                                                                                                                                                           | Right side of dash, above glove box Under left side of dash, on steering                                                                                                                                                                                                                                                                                                                                                                                                                                                                                                                             | 212-6                                                                                           |
| G100                                                                                                                                                                                                                                                                                                                    | column                                                                                                                                                                                                                                                                                                                                                                                                                                                                                                                                                                                               | 210-1                                                                                           |
| G101                                                                                                                                                                                                                                                                                                                    | Top front of engine                                                                                                                                                                                                                                                                                                                                                                                                                                                                                                                                                                                  | 203-1                                                                                           |
| G302                                                                                                                                                                                                                                                                                                                    | Top rear of engine Under left side of rear seat                                                                                                                                                                                                                                                                                                                                                                                                                                                                                                                                                      | 209-2                                                                                           |
| FUEL CONTROL                                                                                                                                                                                                                                                                                                            |                                                                                                                                                                                                                                                                                                                                                                                                                                                                                                                                                                                                      |                                                                                                 |
| Air Flow Meter Barometric Pressure Sensor Cold Start Valve Coolant Temperature Sensor Diagnostic Connector Fuel Pump Relay Fuel Shutoff Relay Ignition Coil Ignition Control Module Ignition Switch Injection Control Module Oxygen Sensor Thermotime Switch Throttle Switch Vacuum Advance Control C101 (19 pins) G101 | Behind air cleaner  Mounted on air intake housing Top center of engine.  Front of engine, top of thermostat housing Top front of engine On bracket in front of left front shock tower On bracket in front of left front shock tower On right front wheel well On bulkhead, above brake vacuum booster Upper part of steering column Right side of dash, above glove box RH rear of engine, in exhaust manifold Front of engine, top of thermostat housing Below rear of throttle body On bracket in front of left front shock tower On power distribution box Top front of engine Top rear of engine | 204-1<br>205-2<br>203-1<br>202-2<br>202-2<br>201-2<br>201-2<br>202-1<br>202-2<br>201-1<br>203-1 |
| IDLE SPEED CONTROL                                                                                                                                                                                                                                                                                                      |                                                                                                                                                                                                                                                                                                                                                                                                                                                                                                                                                                                                      |                                                                                                 |
| 0°C (32°F) Temp Switch<br>Automatic Trans. Range Switch<br>Coolant Temperature                                                                                                                                                                                                                                          | On bulkhead, behind distributor                                                                                                                                                                                                                                                                                                                                                                                                                                                                                                                                                                      | 207-1                                                                                           |
| Switch/Sender  Diagnostic Connector  Fuel Pump Relay  Idle Speed Control Unit  Idle Speed Control Valve                                                                                                                                                                                                                 | Front of engine, top of thermostat housing  Top front of engine  On bracket in front of left front shock tower Right side of dash, above glove box  Top rear of engine                                                                                                                                                                                                                                                                                                                                                                                                                               | 202-2<br>202-2<br>201-2<br>202-1<br>203-1                                                       |